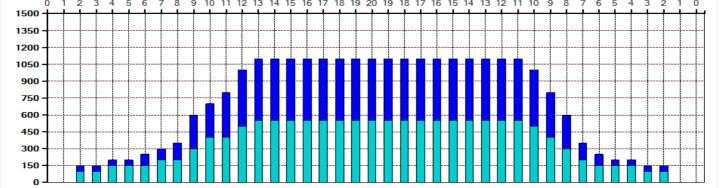

| ← → → | Forward Reverse More

| Item 3L-                       |     |     |     |   | 3L-7L:18L-18R |    |                     |  |     |     |    | 8L-12L:18L-18R |      |    |                     |    |    |    | 13L-17L:18L-18R |            |    |                      |          |    |                                |                  | 18L-18R:17R-13R  |                                |                     |              |          |     |   | 18L-18R:12R-8R |   |                     |     |     |   |   | 18L-18R:7R-3R |   |  |  |  |  |  |
|--------------------------------|-----|-----|-----|---|---------------|----|---------------------|--|-----|-----|----|----------------|------|----|---------------------|----|----|----|-----------------|------------|----|----------------------|----------|----|--------------------------------|------------------|------------------|--------------------------------|---------------------|--------------|----------|-----|---|----------------|---|---------------------|-----|-----|---|---|---------------|---|--|--|--|--|--|
| Description Outside Track:Midd |     |     |     |   |               | le | Middle Track:Middle |  |     |     |    |                |      |    | Inside Track:Middle |    |    |    |                 |            |    | Mlddle: Inside Track |          |    |                                |                  |                  |                                | Middle:Middle Track |              |          |     |   |                |   | Middle:Outside Trac |     |     |   |   |               |   |  |  |  |  |  |
| Track Zone Ratio 5             |     |     |     |   |               |    | 1.59                |  |     |     |    |                | T    | 1  |                     |    |    |    |                 | 1          |    |                      |          |    |                                |                  | 1.2              |                                |                     |              |          |     |   | 4.78           |   |                     |     |     |   |   |               |   |  |  |  |  |  |
| F                              | orw | ard | Oil | 4 | Re            |    | ers                 |  | )il | ο - | 10 | 11 1           | 12 1 | 13 | 14                  | 15 | 16 | 17 | 18              | 19         | 20 | 10                   | 18       | 17 | 16                             | 16               | 5 14             | L 13                           | 3 11                | 2 1          | 1 10     | ) 9 | 8 | 7              | 6 | -                   | 5 4 | 1 . | 2 | 2 | 1             | 0 |  |  |  |  |  |
| 1500 ·                         | 1   |     |     |   | Ĭ             |    |                     |  |     |     |    |                |      |    | -                   |    | -  | -  | -               | <u> </u>   | 1  | -                    | <u> </u> | -  | _                              |                  |                  |                                |                     |              |          |     |   |                | _ |                     |     | _   |   | - | İ             | - |  |  |  |  |  |
| 1200 ·<br>1050 ·               | 1   |     |     |   |               |    |                     |  | ļ   |     |    | ļ              |      |    | ļ                   |    | -  |    |                 | <u> </u> - | -  | <del> </del><br>     |          |    | <del> </del><br>  <del> </del> | <del> </del><br> | <del> </del><br> | <del> </del><br>  <del> </del> |                     | <del> </del> | <u>-</u> |     |   |                |   |                     |     |     | ļ |   |               |   |  |  |  |  |  |
| 900 -                          | ╂   |     |     |   |               |    |                     |  |     |     |    |                |      |    |                     |    | -  | -  | ╂               | -          | -  |                      |          |    |                                |                  |                  |                                | -                   |              |          |     |   |                |   |                     |     |     |   |   | +             |   |  |  |  |  |  |