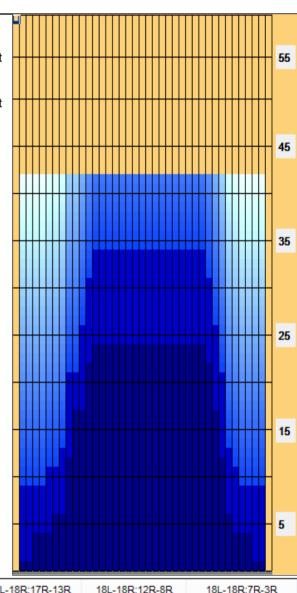

| ← → → | Forward Reverse More

| Item 3L-                       |     |     |     |   | 3L-7L:18L-18R |    |                     |  |     |     |    | 8L-12L:18L-18R |      |    |                     |    |    |    | 13L-17L:18L-18R |            |    |                      |          |    |                                |                  | 18L-18R:17R-13R  |                                |                     |              |          |     |   | 18L-18R:12R-8R |   |                     |     |     |   |   | 18L-18R:7R-3R |   |  |  |  |  |  |
|--------------------------------|-----|-----|-----|---|---------------|----|---------------------|--|-----|-----|----|----------------|------|----|---------------------|----|----|----|-----------------|------------|----|----------------------|----------|----|--------------------------------|------------------|------------------|--------------------------------|---------------------|--------------|----------|-----|---|----------------|---|---------------------|-----|-----|---|---|---------------|---|--|--|--|--|--|
| Description Outside Track:Midd |     |     |     |   |               | le | Middle Track:Middle |  |     |     |    |                |      |    | Inside Track:Middle |    |    |    |                 |            |    | Mlddle: Inside Track |          |    |                                |                  |                  |                                | Middle:Middle Track |              |          |     |   |                |   | Middle:Outside Trac |     |     |   |   |               |   |  |  |  |  |  |
| Track Zone Ratio 5             |     |     |     |   |               |    | 1.59                |  |     |     |    |                | T    | 1  |                     |    |    |    |                 | 1          |    |                      |          |    |                                |                  | 1.2              |                                |                     |              |          |     |   | 4.78           |   |                     |     |     |   |   |               |   |  |  |  |  |  |
| F                              | orw | ard | Oil | 4 | Re            |    | ers                 |  | )il | ο - | 10 | 11 1           | 12 1 | 13 | 14                  | 15 | 16 | 17 | 18              | 19         | 20 | 10                   | 18       | 17 | 16                             | 16               | 5 14             | L 13                           | 3 11                | 2 1          | 1 10     | ) 9 | 8 | 7              | 6 | -                   | 5 4 | 1 . | 2 | 2 | 1             | 0 |  |  |  |  |  |
| 1500 ·                         | 1   |     |     |   | Ĭ             |    |                     |  |     |     |    |                |      |    | -                   |    | -  | -  | -               | <u> </u>   | 1  | -                    | <u> </u> | -  | _                              |                  |                  |                                |                     |              |          |     |   |                | _ |                     |     | _   |   | - | İ             | - |  |  |  |  |  |
| 1200 ·<br>1050 ·               | 1   |     |     |   |               |    |                     |  | ļ   |     |    | ļ              |      |    | ļ                   |    | -  |    |                 | <u> </u> - | -  | <del> </del><br>     |          |    | <del> </del><br>  <del> </del> | <del> </del><br> | <del> </del><br> | <del> </del><br>  <del> </del> |                     | <del> </del> | <u>-</u> |     |   |                |   |                     |     |     | ļ |   |               |   |  |  |  |  |  |
| 900 -                          | ╂   |     |     |   |               |    |                     |  |     |     |    |                |      |    |                     |    | -  | -  | ╂               | -          | -  |                      |          |    |                                |                  |                  |                                | -                   |              |          |     |   |                |   |                     |     |     |   |   | +             |   |  |  |  |  |  |