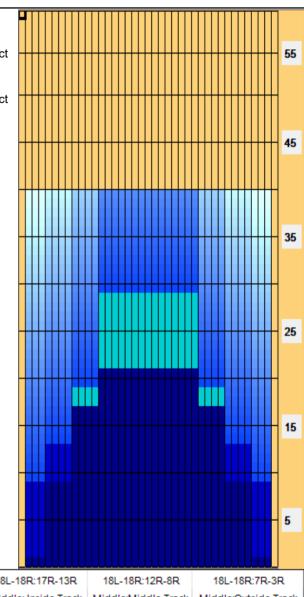

Navigation Series (Challenge)

| Forward Oil Payers Oil |                      |                     |                     |                      |                     |                      |  |
|------------------------|----------------------|---------------------|---------------------|----------------------|---------------------|----------------------|--|
| Track Zone Ratio       | 3.33                 | 1.56                | 1                   | 1                    | 1.56                | 3.33                 |  |
| Description            | Outside Track:Middle | Middle Track:Middle | Inside Track:Middle | MIddle: Inside Track | Middle:Middle Track | Middle:Outside Track |  |
| Item                   | 3L-7L:18L-18R        | 8L-12L:18L-18R      | 13L-17L:18L-18R     | 18L-18R:17R-13R      | 18L-18R:12R-8R      | 18L-18R:7R-3R        |  |