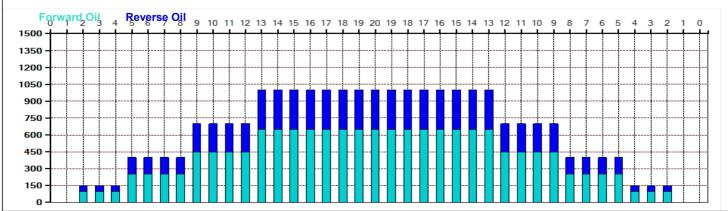

## **Kegel Sunset Strip**

Oil Pattern Distance: 40 Feet 30 Feet Oil Per Board: 50 uL **Reverse Brush Drop:** Forward Oil Total: 15.95 mL **Reverse Oil Total:** 8.75 mL **Volume Oil Total:** 24.7 mL Forward Boards Crossed: 319 Boards Reverse Boards Crossed: 175 Boards 494 Boards **Total Boards Crossed:** 