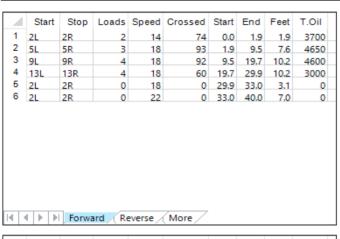

Reverse

Combined

Buff

Start Stop Loads Speed Crossed Start End Feet 2L 2R 0 40.0 21.0 -19.0 2 13L 13R 14 21.0 -3.9 1500 30 17.1 3 9L 9R 2 14 46 17.1 13.2 -3.9 2300 5R 9.3 5L 14 62 13.2 -3.9 3100 5 2L 2R 10 37 9.3 7.9 -1.4 1850 6 2L 2R 10 0 7.9 0.0 