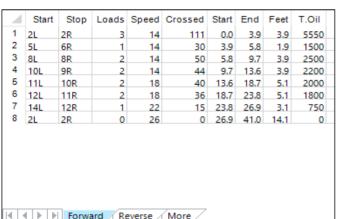

| 4 | Start | Stop | Loads | Speed | Crossed | Start | End  | Feet  | T.Oil |
|---|-------|------|-------|-------|---------|-------|------|-------|-------|
| 1 | 2L    | 2R   | 0     | 30    | 0       | 41.0  | 34.0 | -7.0  | 0     |
| 2 | 15L   | 13R  | 3     | 18    | 39      | 34.0  | 26.4 | -7.6  | 1950  |
| 3 | 13L   | 11R  | 3     | 14    | 51      | 26.4  | 20.5 | -5.9  | 2550  |
| 4 | 10L   | 9R   | 3     | 14    | 66      | 20.5  | 14.6 | -5.9  | 3300  |
| 5 | 8L    | 7R   | 1     | 10    | 26      | 14.6  | 13.2 | -1.4  | 1300  |
| 6 | 2L    | 2R   | 0     | 10    | 0       | 13.2  | 0.0  | -13.2 | 0     |
| 0 | ZL    | ZK   | U     | 10    | U       | 13.2  | 0.0  | -13.2 |       |