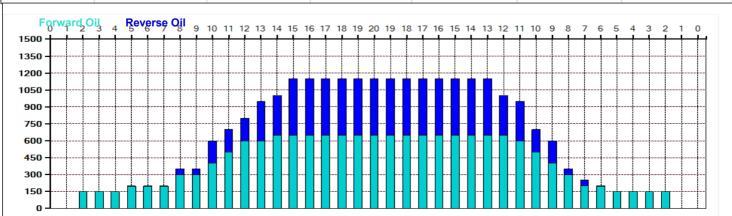

## **Juniata River**

2024 States (Team Event)

Oil Pattern Distance: 41 Feet **Reverse Brush Drop:** 37 Feet Oil Per Board: 50 uL 16.3 mL 9.1 mL 25.4 mL **Forward Oil Total: Reverse Oil Total: Volume Oil Total:** Forward Boards Crossed: 326 Boards Reverse Boards Crossed: 182 Boards **Total Boards Crossed:** 508 Boards