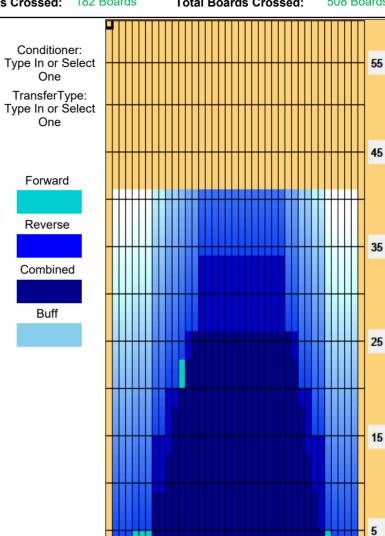

## **Juniata River**

2024 States (Team Event)

Oil Pattern Distance: 41 Feet **Reverse Brush Drop:** 37 Feet Oil Per Board: 50 uL 16.3 mL 9.1 mL 25.4 mL **Forward Oil Total: Reverse Oil Total: Volume Oil Total:** Forward Boards Crossed: 326 Boards Reverse Boards Crossed: 182 Boards **Total Boards Crossed:** 508 Boards