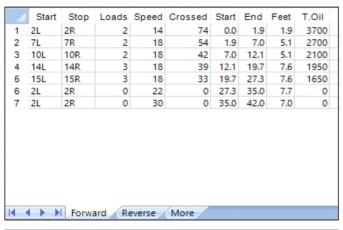

Oil Per Board: 50 uL
Volume Oil Total: 21.35 mL
Total Boards Crossed: 427 Boards

| H- | Forward Reverse More |      |       |       |         |       |      |       |       |  |  |  |  |  |  |
|----|----------------------|------|-------|-------|---------|-------|------|-------|-------|--|--|--|--|--|--|
|    |                      |      |       |       |         |       |      |       |       |  |  |  |  |  |  |
|    | Start                | Stop | Loads | Speed | Crossed | Start | End  | Feet  | T.Oil |  |  |  |  |  |  |
| 1  | 2L                   | 2R   | 0     | 30    | 0       | 42.0  | 30.0 | -12.0 | 0     |  |  |  |  |  |  |
| 2  | 14L                  | 14R  | 3     | 22    | 39      | 30.0  | 20.7 | -9.3  | 1950  |  |  |  |  |  |  |
| 3  | 12L                  | 12R  | 2     | 18    | 34      | 20.7  | 15.6 | -5.1  | 1700  |  |  |  |  |  |  |
| 4  | 11L                  | 11R  | 2     | 14    | 38      | 15.6  | 11.7 | -3.9  | 1900  |  |  |  |  |  |  |
| 5  | 2L                   | 2R   | 2     | 14    | 74      | 11.7  | 7.8  | -3.9  | 3700  |  |  |  |  |  |  |
| 6  | 2L                   | 2R   | 0     | 14    | 0       | 7.8   | 0.0  | -7.8  | 0     |  |  |  |  |  |  |
|    |                      |      |       |       |         |       |      |       |       |  |  |  |  |  |  |
|    |                      |      |       |       |         |       |      |       |       |  |  |  |  |  |  |