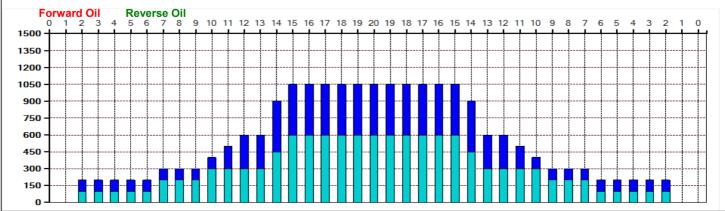

Conditioner:
Type In or Select
One
TransferType:
Type In or Select
One

Forward

| Item                                                                                                                           | 3L-7L:18L-18R |                      |   |   |   | 8L-12L:18L-18R |                     |    |   |     |          |   | 13L-17L:18L-18R |                     |   |   |   |      |   | 18L-18R:17R-13R      |   |   |   |     |   |     | 18L-18R:12R-8R      |   |   |   |      |   | 18L-18R:7R-3R |                     |          |          |              |   |     |  |
|--------------------------------------------------------------------------------------------------------------------------------|---------------|----------------------|---|---|---|----------------|---------------------|----|---|-----|----------|---|-----------------|---------------------|---|---|---|------|---|----------------------|---|---|---|-----|---|-----|---------------------|---|---|---|------|---|---------------|---------------------|----------|----------|--------------|---|-----|--|
| Description                                                                                                                    | Out           | Outside Track:Middle |   |   |   | 1              | Middle Track:Middle |    |   |     |          |   | 2 1             | Inside Track:Middle |   |   |   |      |   | MIddle: Inside Track |   |   |   |     |   | . N | Middle:Middle Track |   |   |   |      |   | N             | Middle:Outside Trac |          |          |              |   | ack |  |
| Track Zone Ratio                                                                                                               |               | 4.77                 |   |   |   |                | 2.5                 |    |   |     |          |   | 1.13            |                     |   |   |   | 1.13 |   |                      |   |   |   | 2.5 |   |     |                     |   |   |   | 4.77 |   |               |                     |          |          |              |   |     |  |
| Forward Oil Reverse Oil 0 1 2 3 4 5 6 7 8 9 10 11 12 13 14 15 16 17 18 19 20 19 18 17 16 15 14 13 12 11 10 9 8 7 6 5 4 3 2 1 0 |               |                      |   |   |   |                |                     |    |   |     |          |   |                 |                     |   |   |   |      |   |                      |   |   |   |     |   |     |                     |   |   |   |      |   |               |                     |          |          |              |   |     |  |
| 1500                                                                                                                           | Ť             | Ť                    | Ť | Ĺ | Ť | Ť              | Ť                   | ij | Ť | - 1 | <u> </u> | _ | Ť               | ř                   | ï | Ť | Ť | Ť    | Ť | Ť                    | ï | Ť | Ť | ij  | Ť | Ť   | ï                   | Ť | Ť | Ť | Ť    | Ť | Ť             | $\dot{-}$           | <u>ٽ</u> | <u> </u> | <del>-</del> | ÷ | ŤŦ  |  |