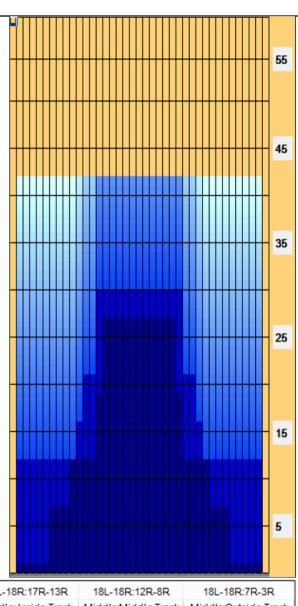

Conditioner:
Type In or Select
One
TransferType:
Type In or Select
One

Forward

| Item                                                                                                                           | 3L-7L:18L-18R |                      |   |   |   | 8L-12L:18L-18R |                     |    |   |     |          |   | 13L-17L:18L-18R |                     |   |   |   |      |   | 18L-18R:17R-13R      |   |   |   |     |   |     | 18L-18R:12R-8R      |   |   |   |      |   | 18L-18R:7R-3R |                     |          |          |              |   |     |  |
|--------------------------------------------------------------------------------------------------------------------------------|---------------|----------------------|---|---|---|----------------|---------------------|----|---|-----|----------|---|-----------------|---------------------|---|---|---|------|---|----------------------|---|---|---|-----|---|-----|---------------------|---|---|---|------|---|---------------|---------------------|----------|----------|--------------|---|-----|--|
| Description                                                                                                                    | Out           | Outside Track:Middle |   |   |   | 1              | Middle Track:Middle |    |   |     |          |   | 2 1             | Inside Track:Middle |   |   |   |      |   | MIddle: Inside Track |   |   |   |     |   | . N | Middle:Middle Track |   |   |   |      |   | N             | Middle:Outside Trac |          |          |              |   | ack |  |
| Track Zone Ratio                                                                                                               |               | 4.77                 |   |   |   |                | 2.5                 |    |   |     |          |   | 1.13            |                     |   |   |   | 1.13 |   |                      |   |   |   | 2.5 |   |     |                     |   |   |   | 4.77 |   |               |                     |          |          |              |   |     |  |
| Forward Oil Reverse Oil 0 1 2 3 4 5 6 7 8 9 10 11 12 13 14 15 16 17 18 19 20 19 18 17 16 15 14 13 12 11 10 9 8 7 6 5 4 3 2 1 0 |               |                      |   |   |   |                |                     |    |   |     |          |   |                 |                     |   |   |   |      |   |                      |   |   |   |     |   |     |                     |   |   |   |      |   |               |                     |          |          |              |   |     |  |
| 1500                                                                                                                           | Ť             | Ť                    | Ť | Ĺ | Ť | Ť              | Ť                   | ij | Ť | - 1 | <u> </u> | _ | Ť               | ř                   | ï | Ť | Ť | Ť    | Ť | Ť                    | ï | Ť | Ť | ij  | Ť | Ť   | ï                   | Ť | Ť | Ť | Ť    | Ť | Ť             | $\dot{-}$           | <u>ٽ</u> | <u> </u> | <del>-</del> | ÷ | ŤŦ  |  |