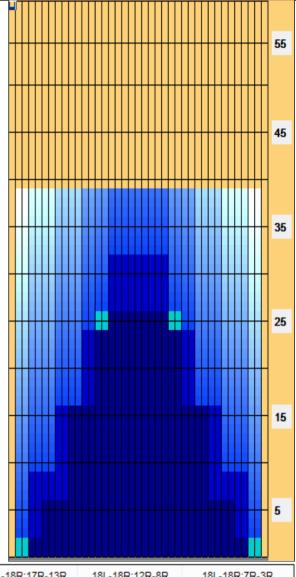

Oil Per Board: 50 uL
Volume Oil Total: 26 mL
Total Boards Crossed: 520 Boards

Conditioner:
Type In or Select
One
TransferType:
Type In or Select
One

Forward

Reverse

Combined

Buff

| Item 3L-7L:18L-18R |      |      |     |     |      | 8L-12L:18L-18R |     |     |     |     |     |    |     | 13L-17L:18L-18R |     |     |      |     |   |      |    | 18L-18R:17R-13R |      |     |    |    |    |      | 18L-18R:12R-8R |      |     |     |     |    |     | 18L-18R:7R-3R |     |     |     |     |     |   |     |     |     |      |    |     |    |
|--------------------|------|------|-----|-----|------|----------------|-----|-----|-----|-----|-----|----|-----|-----------------|-----|-----|------|-----|---|------|----|-----------------|------|-----|----|----|----|------|----------------|------|-----|-----|-----|----|-----|---------------|-----|-----|-----|-----|-----|---|-----|-----|-----|------|----|-----|----|
| Description        | on   |      |     | C   | )uts | ide            | Tra | ack | :Mi | ddl | e   | Mi | ddl | e T             | rac | k:N | /lid | dle | I | nsio | de | Tra             | ack: | Mi  | dd | le | М  | llde | dle            | : In | sid | e T | rac | k  | Mic | ddl           | e:N | 1id | dle | Tra | ack | 1 | Mid | dle | :Ot | utsi | de | Tra | ck |
| Track Zor          | ne R | ≀ati | 0   |     |      |                | 5.2 | 22  |     |     |     |    |     | 1               | .82 | 2   |      |     |   |      |    | 1               | .11  |     |    |    |    |      |                | 1.1  | 11  |     |     |    |     |               | 1   | .82 | 2   |     |     |   |     |     | 5   | .22  |    |     |    |
| F                  | orw  | var  | d C | )il |      | Re             | eve | rse | e O | il  |     |    |     |                 |     |     |      |     |   |      |    |                 |      |     |    |    |    |      |                |      |     |     |     |    |     |               |     |     |     |     |     |   | _   |     |     | _    |    |     |    |
| 1500 -             | 0    | 1    | 2   | 3   | 4    | 5              | 6   | 7   | 7 8 | 3 9 | 9 . | 10 | 11  | 12              | 13  | 14  | 1!   | 5 1 | 6 | 17   | 18 | 15              | 9 2  | 0 . | 19 | 18 | 17 | 16   | 5 1            | 5    | 14  | 13  | 12  | 11 | 10  | ) 9           | 9   | 8   | 7   | 6   | 5   | 4 | 1 3 | 3   | 2   | 1    | 0  |     |    |
| 1350 -             | -    |      |     |     |      |                |     |     |     |     |     |    |     |                 | -   |     |      |     |   | -    | -  |                 |      |     |    | -  |    |      |                |      | -   |     |     |    |     |               |     | -   |     |     |     |   |     |     |     |      | -  |     |    |

| Forw   | ard Oil          |   | Re | ver      | se (     | OII      |          |                |     |    |    |          |     |          |          |          |          |          |         |    |    |      |     |     |     |     |    |          |          |          |    |   |     |   |   |    |     |   |   |   |
|--------|------------------|---|----|----------|----------|----------|----------|----------------|-----|----|----|----------|-----|----------|----------|----------|----------|----------|---------|----|----|------|-----|-----|-----|-----|----|----------|----------|----------|----|---|-----|---|---|----|-----|---|---|---|
| 0      | 1 2 3            | 4 | 5  | 6        | 7        | 8        | 9        | 10             | 11  | 12 | 13 | 3 1      | 4 1 | 15       | 16       | 17       | 18       | 19       | 20      | 19 | 18 | 3 17 | 7 1 | 6 1 | 5 1 | 4 1 | 31 | 2 1      | 11 '     | 10       | 9  | 8 | 7   | 6 | 5 | 4  | 3   | 2 | 1 | ( |
| 1500 + | <del>! ! !</del> | + | +  | +        | +        | +        | +        | +              | +   | +  | +  |          | _   | +        | +        | +        | +        | +        | +       | +  | +  | _    |     | Н!  |     | Н   |    | <u> </u> | +        | +        | +  | + | +   | + | + | +  | +   | + | - | _ |
| 350    |                  |   |    | -        |          | +-       |          |                | +   | -  |    |          |     | -        | ╬-       | +-       |          | +-       | +       |    |    |      |     |     |     |     |    |          | -        | +-       | +- |   | -+  | - |   | -+ |     |   |   |   |
| 200    | <del>   -</del>  |   |    |          | +-       | +-       |          |                | -+- | -  |    |          |     | -        | <u> </u> | <u> </u> | <u> </u> | <u> </u> | $\perp$ | -  | -  | T T  |     |     |     |     |    |          | -        | +-       | +- |   | -+  |   |   |    |     |   |   |   |
| 050    | <del> </del>     |   |    |          |          | +        |          |                |     |    |    |          | -   | <u> </u> | -        | -        | 1        | -        | -       |    |    |      |     | ١٠٠ | T   |     |    |          |          | +-       |    |   | -+  |   |   |    |     |   |   |   |
| 900 🕂  | <del>  </del>    |   |    |          |          | +-       |          |                |     | -  |    | г        |     |          | -        | ╂        | ╂        | +        | +       |    |    |      |     |     |     |     | П  |          | -        | +        |    |   | -+  |   |   |    |     |   |   |   |
| 750    | <del>   -</del>  |   |    |          |          | +-       |          | +              | -±  |    |    |          |     |          | -        | -        | ╂        | -        | -       |    |    |      |     |     |     |     |    |          | <u> </u> | <u>+</u> |    |   | -+  |   |   |    |     |   |   |   |
| 600    | ╂                |   |    |          |          | +        |          | ╂              | ╂   |    |    |          | -   |          | -        | -        | H        | -        | -       |    |    | -    |     | -   |     |     |    |          |          |          |    |   |     |   |   |    |     |   |   |   |
| 450    | <del>   -</del>  |   |    |          |          | <u> </u> | <u> </u> | $\blacksquare$ | ▐   | -  |    |          |     |          | -        | -        | 1        | ╂        | +       |    |    |      |     |     |     |     |    |          |          | -        | 1  | 1 |     |   |   |    |     |   |   |   |
| 300    | <del>  </del>    |   |    | <u> </u> | <u> </u> | -        | -        |                | -{} |    |    | $\vdash$ |     |          |          | -        | -        | -        |         | [  |    |      |     |     |     |     | -  |          |          |          | -  | - | - 🛓 | 4 |   |    |     |   |   |   |
| 150    | <del></del>      | - | •  |          | -        | -        | -        | -              |     |    |    | H        |     |          |          | -        | -        | ╢        |         |    |    |      |     |     |     |     | H  |          |          |          | -  | - |     |   |   |    | ┞╌┟ |   |   |   |
| _ل_    |                  |   |    |          |          |          |          |                |     |    |    | Ш        |     |          |          |          |          |          |         |    |    |      |     |     |     |     |    |          |          |          |    |   |     |   |   |    |     |   |   |   |