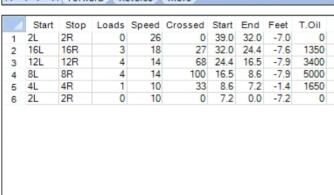

## Susquehanna River

2022 States (Team Event)

Oil Pattern Distance: 39 Feet
Forward Oil Total: 14.6 mL
Forward Boards Crossed: 292 Boards

Reverse Brush Drop: 35 Feet
Reverse Oil Total: 11.4 mL
Reverse Boards Crossed: 228 Boards

Oil Per Board: 50 uL
Volume Oil Total: 26 mL
Total Boards Crossed: 520 Boards

Conditioner:
Type In or Select
One
TransferType:
Type In or Select
One

Forward

Reverse

Combined

Buff

| Item 3L-7L:18L-18R |      |      |     |     |      | 8L-12L:18L-18R |     |     |     |     |     |    |     | 13L-17L:18L-18R |     |     |      |     |   |      |    | 18L-18R:17R-13R |      |     |    |    |    |      | 18L-18R:12R-8R |      |     |     |     |    |     | 18L-18R:7R-3R |     |     |     |     |     |   |     |     |     |      |    |     |    |
|--------------------|------|------|-----|-----|------|----------------|-----|-----|-----|-----|-----|----|-----|-----------------|-----|-----|------|-----|---|------|----|-----------------|------|-----|----|----|----|------|----------------|------|-----|-----|-----|----|-----|---------------|-----|-----|-----|-----|-----|---|-----|-----|-----|------|----|-----|----|
| Description        | on   |      |     | C   | )uts | ide            | Tra | ack | :Mi | ddl | e   | Mi | ddl | e T             | rac | k:N | /lid | dle | I | nsio | de | Tra             | ack: | Mi  | dd | le | М  | llde | dle            | : In | sid | e T | rac | k  | Mic | ddl           | e:N | 1id | dle | Tra | ack | 1 | Mid | dle | :Ot | utsi | de | Tra | ck |
| Track Zor          | ne R | ≀ati | 0   |     |      |                | 5.2 | 22  |     |     |     |    |     | 1               | .82 | 2   |      |     |   |      |    | 1               | .11  |     |    |    |    |      |                | 1.1  | 11  |     |     |    |     |               | 1   | .82 | 2   |     |     |   |     |     | 5   | .22  |    |     |    |
| F                  | orw  | var  | d C | )il |      | Re             | eve | rse | e O | il  |     |    |     |                 |     |     |      |     |   |      |    |                 |      |     |    |    |    |      |                |      |     |     |     |    |     |               |     |     |     |     |     |   | _   |     |     | _    |    |     |    |
| 1500 -             | 0    | 1    | 2   | 3   | 4    | 5              | 6   | 7   | 7 8 | 3 9 | 9 . | 10 | 11  | 12              | 13  | 14  | 1!   | 5 1 | 6 | 17   | 18 | 15              | 9 2  | 0 . | 19 | 18 | 17 | 16   | 5 1            | 5    | 14  | 13  | 12  | 11 | 10  | ) 9           | 9   | 8   | 7   | 6   | 5   | 4 | 1 3 | 3   | 2   | 1    | 0  |     |    |
| 1350 -             | -    |      |     |     |      |                |     |     |     |     |     |    |     |                 | -   |     |      |     |   | -    | -  |                 |      |     |    | -  |    |      |                |      | -   |     |     |    |     |               |     | -   |     |     |     |   |     |     |     |      | -  |     |    |