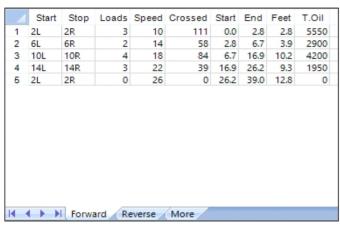

## Susquehanna River

2022 States (Team Event)

Oil Pattern Distance: 39 Feet
Forward Oil Total: 14.6 mL
Forward Boards Crossed: 292 Boards

Reverse Brush Drop: 35 Feet
Reverse Oil Total: 11.4 mL
Reverse Boards Crossed: 228 Boards

Oil Per Board: 50 uL
Volume Oil Total: 26 mL
Total Boards Crossed: 520 Boards

Conditioner:
Type In or Select
One
TransferType:
Type In or Select
One

Forward

Reverse

Combined

Buff

| Item 3L-7L:18L-18R |      |      |     |     |      | 8L-12L:18L-18R |     |     |     |     |     |    |     | 13L-17L:18L-18R |     |     |      |     |   |      |    | 18L-18R:17R-13R |      |     |    |    |    |      | 18L-18R:12R-8R |      |     |     |     |    |     | 18L-18R:7R-3R |     |     |     |     |     |   |     |     |     |      |    |     |    |
|--------------------|------|------|-----|-----|------|----------------|-----|-----|-----|-----|-----|----|-----|-----------------|-----|-----|------|-----|---|------|----|-----------------|------|-----|----|----|----|------|----------------|------|-----|-----|-----|----|-----|---------------|-----|-----|-----|-----|-----|---|-----|-----|-----|------|----|-----|----|
| Description        | on   |      |     | C   | )uts | ide            | Tra | ack | :Mi | ddl | e   | Mi | ddl | e T             | rac | k:N | /lid | dle | I | nsio | de | Tra             | ack: | Mi  | dd | le | М  | llde | dle            | : In | sid | e T | rac | k  | Mic | ddl           | e:N | 1id | dle | Tra | ack | 1 | Mid | dle | :Ot | utsi | de | Tra | ck |
| Track Zor          | ne R | ≀ati | 0   |     |      |                | 5.2 | 22  |     |     |     |    |     | 1               | .82 | 2   |      |     |   |      |    | 1               | .11  |     |    |    |    |      |                | 1.1  | 11  |     |     |    |     |               | 1   | .82 | 2   |     |     |   |     |     | 5   | .22  |    |     |    |
| F                  | orw  | var  | d C | )il |      | Re             | eve | rse | e O | il  |     |    |     |                 |     |     |      |     |   |      |    |                 |      |     |    |    |    |      |                |      |     |     |     |    |     |               |     |     |     |     |     |   | _   |     |     | _    |    |     |    |
| 1500 -             | 0    | 1    | 2   | 3   | 4    | 5              | 6   | 7   | 7 8 | 3 9 | 9 . | 10 | 11  | 12              | 13  | 14  | 1!   | 5 1 | 6 | 17   | 18 | 15              | 9 2  | 0 . | 19 | 18 | 17 | 16   | 5 1            | 5    | 14  | 13  | 12  | 11 | 10  | ) 9           | 9   | 8   | 7   | 6   | 5   | 4 | 1 3 | 3   | 2   | 1    | 0  |     |    |
| 1350 -             | -    |      |     |     |      |                |     |     |     |     |     |    |     |                 | -   |     |      |     |   | -    | -  |                 |      |     |    | -  |    |      |                |      | -   |     |     |    |     |               |     | -   |     |     |     |   |     |     |     |      | -  |     |    |