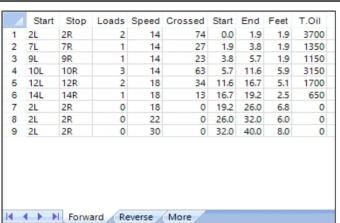

## **States Singles Option #1**

Oil Pattern Distance: 42 Feet
Forward Oil Total: 12.1 mL
Forward Boards Crossed: 242 Boards

Reverse Brush Drop: 35 Feet
Reverse Oil Total: 9.25 mL
Reverse Boards Crossed: 185 Boards

Oil Per Board: 50 uL
Volume Oil Total: 21.35 mL
Total Boards Crossed: 427 Boards

| ← → ▶ | Forward Reverse More

Conditioner: Type In or Select One TransferType: Type In or Select One

Forward

| l<br>Descript        | tem<br>ion |      |              | Oı     |   | 7L<br>de 1 |      |      |          |   |    | 8L.<br>idd |    |     |    |     |     |    |    |    |     |    | 18<br>Mid |     |     |   |    |    |          | R-1<br>e Ti |    | ı N | 18l<br>1ido |   |     |             |   |   | M |   |     | 18R<br>Out |   |   | R<br>Frack |
|----------------------|------------|------|--------------|--------|---|------------|------|------|----------|---|----|------------|----|-----|----|-----|-----|----|----|----|-----|----|-----------|-----|-----|---|----|----|----------|-------------|----|-----|-------------|---|-----|-------------|---|---|---|---|-----|------------|---|---|------------|
| Track Zo             | ne R       | atio | 0            |        |   | 4          | 4.77 | 7    |          |   |    |            |    | 2.5 | 5  |     |     |    |    |    | 1.1 | 13 |           |     |     |   |    | 1. | 13       |             |    |     |             |   | 2.5 |             |   |   |   |   |     | 4.7        | 7 |   |            |
|                      | orw<br>0   | varo | d <b>O</b> i | I<br>3 | 4 | Rev        | ers  | se ( | Oil<br>8 | 9 | 10 | 11         | 12 | 13  | 14 | 4 1 | 5 1 | 16 | 17 | 18 | 19  | 20 | ) 19      | 9 1 | 8 1 | 7 | 16 | 15 | 14       | 13          | 12 | 11  | 10          | 9 | 8   | 7           | 6 | 5 | 4 | 3 | . 2 | 2          | 1 | 0 |            |
| 1500<br>1350<br>1200 | <u> </u>   |      |              |        |   |            |      |      |          |   |    |            |    |     |    |     |     |    |    |    |     |    |           |     |     |   |    |    |          |             |    |     |             |   |     |             | - |   |   |   |     |            |   |   |            |
| 1050<br>900          |            | ļ    | ļ            |        | ļ | <b> </b>   | -    | ļ    | ‡-       |   | 1  | 1          |    |     |    |     |     | Ĭ  |    |    | 1   | _  |           |     |     |   | Ĺ  | İ  | <u> </u> | 1           |    | _   | 1           | - | _   | <del></del> | - | _ | _ |   |     |            | ļ | 1 |            |