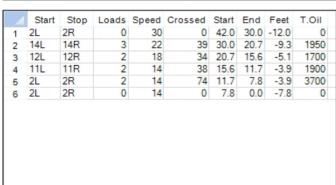

## **States Singles Option #2**

Oil Pattern Distance: 40 Feet
Forward Oil Total: 11.7 mL
Forward Boards Crossed: 234 Boards

Reverse Brush Drop: 35 Feet
Reverse Oil Total: 10.65 mL
Reverse Boards Crossed: 213 Boards

35 Feet Oil Per Board:
10.65 mL Volume Oil Total:
213 Boards Total Boards Crossed:

**50 uL** 22.35 mL 447 Boards

55

Conditioner: Type In or Select One TransferType: Type In or Select

TransferType:
ype In or Select
One