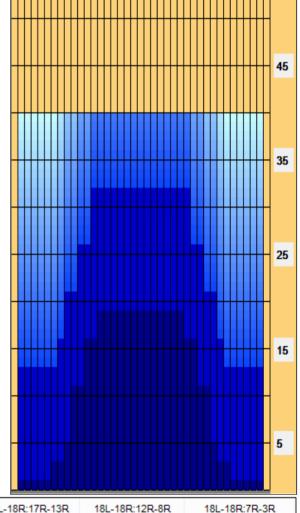

| ← → ▶ | Forward Reverse More

| Ite        | em       |                |              |               | 3L-  | 7L:   | 18L  | -18 | R       |          |              | 8L-          | 12L          | .:18 | 3L-1 | 18R  |     |     | 13          | L-1  | 7L: | 18L | -18 | R   |     | 18  | L-1          | 8R:            | 17F      | ₹-1  | 3R  |    | 18           | L-1  | 8R  | :12 | R-8 | 3R       |                |              | 18L | 18  | R:7  | 'R-: | 3R  |
|------------|----------|----------------|--------------|---------------|------|-------|------|-----|---------|----------|--------------|--------------|--------------|------|------|------|-----|-----|-------------|------|-----|-----|-----|-----|-----|-----|--------------|----------------|----------|------|-----|----|--------------|------|-----|-----|-----|----------|----------------|--------------|-----|-----|------|------|-----|
| Descriptio | on       |                |              | Out           | tsid | le Ti | rack | сMi | dd      | le       | Mi           | ddl          | e T          | rac  | k:N  | 1ido | lle | Ir  | nsio        | le ' | Tra | k:N | ۸id | dle | 1   | Иlс | ldle         | : In           | side     | e Tr | ack | N  | lide         | dle: | Mic | ddl | e T | rac      | k              | Mic          | ddl | e:O | utsi | de   | Tra |
| Track Zor  | ne R     | atio           | )            |               |      | 4     | .52  |     |         |          |              |              | 1            | 1.67 | 7    |      |     |     |             |      | 1.0 | 1   |     |     |     |     |              | 1.0            | )1       |      |     |    |              |      | 1.6 | 57  |     |          |                |              |     | 4   | 1.52 |      |     |
| F          | orw      | /arc           | l Oi         | ı             | R    | eve   | ers  | e O | il      |          |              |              |              |      |      |      |     |     |             |      |     |     |     |     |     |     |              |                |          |      |     |    |              |      |     |     |     |          |                |              |     |     |      |      |     |
|            | 0        | 1              | 2 :          | 3 4           | 5    | 6     | 7    | 7 8 | 3       | 9 1      | 0            | 11           | 12           | 13   | 14   | 15   | 1   | 6 1 | 17          | 18   | 19  | 20  | 19  | 1   | 8 1 | 7 1 | 6            | 15             | 14       | 13   | 12  | 11 | 10           | 9    | 8   | 7   | 7 ( | 6        | 5              | 4            | 3   | 2   | 1    | 0    |     |
| 1500 -     | T        | †              | 1            |               |      | _     |      |     |         |          | 1            | 1            | †            | †    | 7    | 7    |     |     | †           | _    | 1   | 7   |     |     |     |     | 1            | †              | †        | +    | +   | †  | +            | 7    | _   | _   |     | $\vdash$ | +              | +            | +   | +   | +    | _    | 1   |
| 1350 -     | ╂        | <del></del>    | <del> </del> | <del>├</del>  |      |       |      |     |         |          | <del> </del> | +            | <del></del>  |      |      |      |     |     | <del></del> |      |     |     |     |     |     |     | <del> </del> | +              |          |      |     |    | +            |      |     |     |     |          |                | +            |     |     |      |      |     |
| 1200 -     | ╂        | ļ              | ļ            | <del>  </del> |      |       |      |     |         |          | <del> </del> | ļ            | <del> </del> |      |      |      |     |     | -           |      | -   |     |     |     |     |     | <del> </del> | <del> </del> - |          |      |     |    |              |      |     |     |     | ļ        | ┼-             |              |     |     | +    |      |     |
| 1050 -     | ╂        | <del></del>    | ļ            |               |      |       |      |     | L       |          | ļ            | <del> </del> |              |      |      |      |     |     |             |      |     |     |     |     |     |     | ļ            | <del> </del>   |          |      |     |    |              |      |     |     |     |          | ┼              |              |     |     |      |      |     |
| 900 -      | ╂        |                | ļ            | <del>  </del> |      |       |      |     |         |          |              | <del></del>  |              | ╁    | -    |      |     | 1-1 | <u> </u>    | Ė    | -   | -   |     |     |     |     | <u>-</u>     | <u> </u>       | <u> </u> | ╁    |     |    | +-           |      |     |     |     |          | ┼              | +            |     |     |      |      | -   |
| 750 -      | ╂        | ļ              | ļ            | <del>  </del> |      |       |      |     |         | ļ        | ļ            | <u> </u>     |              | ▋    |      |      |     |     |             | ▐    | -   | -   |     |     |     |     |              |                |          | -    | -   | ╁- | <del>-</del> |      |     |     |     | ļ        | <del> </del> - | <del> </del> |     |     | -    |      |     |
| 600 -      | <b>-</b> | <del> </del> - | <del> </del> | <del>  </del> |      |       |      |     | <b></b> |          | <u>.</u>     |              |              | ┨    |      |      |     |     |             | -    | -   |     |     |     |     |     |              |                |          |      | -   |    | <u> </u>     |      |     |     |     | ļ        | <del> </del>   |              |     |     |      |      |     |
| 450 -      | <b>-</b> | ļ              | ļ            | ļļ            |      |       |      |     |         | <u>L</u> |              |              |              |      |      |      |     |     |             |      | -   |     |     |     |     |     |              |                |          |      | 1   |    |              | ╧    |     |     |     | ļ        | 4_             | 4            |     | 4   | _    |      |     |