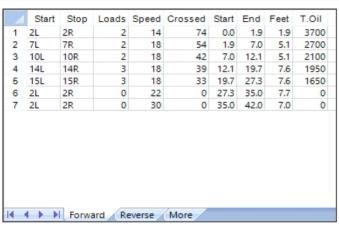

## **States Singles Option #1**

Oil Pattern Distance: 42 Feet
Forward Oil Total: 12.1 mL
Forward Boards Crossed: 242 Boards

Reverse Brush Drop: 35 Feet
Reverse Oil Total: 9.25 mL
Reverse Boards Crossed: 185 Boards

Oil Per Board: 50 uL
Volume Oil Total: 21.35 mL
Total Boards Crossed: 427 Boards

| ← → ▶ | Forward Reverse More

Conditioner: Type In or Select One TransferType: Type In or Select One

Forward

| l<br>Descript        | tem<br>ion |      |              | Oı     |   | 7L<br>de 1 |      |      |          |   |    | 8L.<br>idd |    |     |    |     |     |    |    |    |     |    | 18<br>Mid |     |     |   |    |    |          | R-1<br>e Ti |    | ı N | 18l<br>1ido |   |     |             |   |   | M |   |     | 18R<br>Out |   |   | R<br>Frack |
|----------------------|------------|------|--------------|--------|---|------------|------|------|----------|---|----|------------|----|-----|----|-----|-----|----|----|----|-----|----|-----------|-----|-----|---|----|----|----------|-------------|----|-----|-------------|---|-----|-------------|---|---|---|---|-----|------------|---|---|------------|
| Track Zo             | ne R       | atio | 0            |        |   | 4          | 4.77 | 7    |          |   |    |            |    | 2.5 | 5  |     |     |    |    |    | 1.1 | 13 |           |     |     |   |    | 1. | 13       |             |    |     |             |   | 2.5 |             |   |   |   |   |     | 4.7        | 7 |   |            |
|                      | orw<br>0   | varo | d <b>O</b> i | I<br>3 | 4 | Rev        | ers  | se ( | Oil<br>8 | 9 | 10 | 11         | 12 | 13  | 14 | 4 1 | 5 1 | 16 | 17 | 18 | 19  | 20 | ) 19      | 9 1 | 8 1 | 7 | 16 | 15 | 14       | 13          | 12 | 11  | 10          | 9 | 8   | 7           | 6 | 5 | 4 | 3 | . 2 | 2          | 1 | 0 |            |
| 1500<br>1350<br>1200 | <u> </u>   |      |              |        |   |            |      |      |          |   |    |            |    |     |    |     |     |    |    |    |     |    |           |     |     |   |    |    |          |             |    |     |             |   |     |             | - |   |   |   |     |            |   |   |            |
| 1050<br>900          |            | ļ    | ļ            |        | ļ | <b> </b>   | -    | ļ    | ‡-       |   | 1  | 1          |    |     |    |     |     | Ĭ  |    |    | 1   | _  |           |     |     |   | Ĺ  | İ  | <u> </u> | 1           |    | _   | 1           | - | _   | <del></del> | - | _ | _ |   |     |            | ļ | 1 |            |