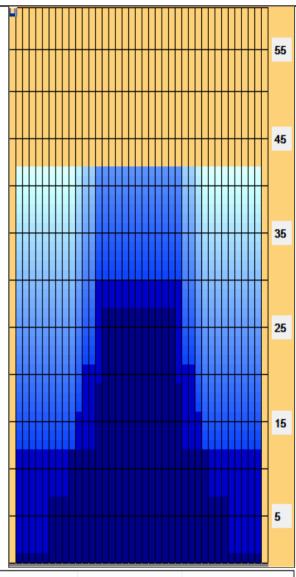

| ← → ▶ | Forward Reverse More

| Ite        | em       |                |              |               | 3L-  | 7L:   | 18L  | -18 | R       |          |              | 8L-          | 12L          | .:18 | 3L-1 | 18R  |     |     | 13          | L-1  | 7L: | 18L | -18 | R   |     | 18  | L-1          | 8R:            | 17F      | ₹-1  | 3R  |    | 18           | L-1  | 8R  | :12 | R-8 | 3R       |                |              | 18L | 18  | R:7  | 'R-: | 3R  |
|------------|----------|----------------|--------------|---------------|------|-------|------|-----|---------|----------|--------------|--------------|--------------|------|------|------|-----|-----|-------------|------|-----|-----|-----|-----|-----|-----|--------------|----------------|----------|------|-----|----|--------------|------|-----|-----|-----|----------|----------------|--------------|-----|-----|------|------|-----|
| Descriptio | on       |                |              | Out           | tsid | le Ti | rack | сMi | dd      | le       | Mi           | ddl          | e T          | rac  | k:N  | 1ido | lle | Ir  | nsio        | le ' | Tra | k:N | ۸id | dle | 1   | Иlс | ldle         | : In           | side     | e Tr | ack | N  | lide         | dle: | Mic | ddl | e T | rac      | k              | Mic          | ddl | e:O | utsi | de   | Tra |
| Track Zor  | ne R     | atio           | )            |               |      | 4     | .52  |     |         |          |              |              | 1            | 1.67 | 7    |      |     |     |             |      | 1.0 | 1   |     |     |     |     |              | 1.0            | )1       |      |     |    |              |      | 1.6 | 57  |     |          |                |              |     | 4   | 1.52 |      |     |
| F          | orw      | /arc           | l Oi         | ı             | R    | eve   | ers  | e O | il      |          |              |              |              |      |      |      |     |     |             |      |     |     |     |     |     |     |              |                |          |      |     |    |              |      |     |     |     |          |                |              |     |     |      |      |     |
|            | 0        | 1              | 2 :          | 3 4           | 5    | 6     | 7    | 7 8 | 3       | 9 1      | 0            | 11           | 12           | 13   | 14   | 15   | 1   | 6 1 | 17          | 18   | 19  | 20  | 19  | 1   | 8 1 | 7 1 | 6            | 15             | 14       | 13   | 12  | 11 | 10           | 9    | 8   | 7   | 7 ( | 6        | 5              | 4            | 3   | 2   | 1    | 0    |     |
| 1500 -     | T        | †              | 1            |               |      | _     |      |     |         |          | 1            | 1            | †            | †    | 7    | 7    |     |     | †           | _    | 1   | 7   |     |     |     |     | 1            | †              | †        | +    | +   | †  | +            | 7    | _   | _   |     | $\vdash$ | +              | +            | +   | +   | +    | _    | 1   |
| 1350 -     | ╂        | <del></del>    | <del> </del> | <del>├</del>  |      |       |      |     |         |          | <del> </del> | +            | <del></del>  |      |      |      |     |     | <del></del> |      |     |     |     |     |     |     | <del> </del> | +              |          |      |     |    | +            |      |     |     |     |          |                | +            |     |     |      |      |     |
| 1200 -     | ╂        | ļ              | ļ            | <del>  </del> |      |       |      |     |         |          | <del> </del> | ļ            | <del> </del> |      |      |      |     |     | -           |      | -   |     |     |     |     |     | <del> </del> | <del> </del> - |          |      |     |    |              |      |     |     |     | ļ        | ┼-             |              |     |     | +    |      |     |
| 1050 -     | ╂        | <del></del>    | ļ            |               |      |       |      |     | L       |          | ļ            | <del> </del> |              |      |      |      |     |     |             |      |     |     |     |     |     |     | ļ            | <del> </del>   |          |      |     |    |              |      |     |     |     |          | ┼              |              |     |     |      |      |     |
| 900 -      | ╂        |                | ļ            | <del>  </del> |      |       |      |     |         |          |              | <del></del>  |              | ╁    | -    |      |     | 1-1 | <u> </u>    | Ė    | -   | -   |     |     |     |     | <u>-</u>     | <u> </u>       | <u> </u> | ╁    |     |    | +-           |      |     |     |     |          | ┼              | +            |     |     |      |      | -   |
| 750 -      | ╂        | ļ              | ļ            | <del>  </del> |      |       |      |     |         | ļ        | ļ            | <u> </u>     |              | ▋    |      |      |     |     |             | ▐    | -   | -   |     |     |     |     |              |                |          | -    | -   | ╁- | <del>-</del> |      |     |     |     | ļ        | <del> </del> - | <del> </del> |     |     | -    |      |     |
| 600 -      | <b>-</b> | <del> </del> - | <del> </del> | <del>  </del> |      |       |      |     | <b></b> |          | <u>.</u>     |              |              | ┨    |      |      |     |     |             | -    | -   |     |     |     |     |     |              |                |          |      | -   |    | <u> </u>     |      |     |     |     | ļ        | <del> </del>   |              |     |     |      |      |     |
| 450 -      | <b>-</b> | ļ              | ļ            | ļļ            |      |       |      |     |         | <u>L</u> |              |              |              |      |      |      |     |     |             |      | -   |     |     |     |     |     |              |                |          |      | 1   |    |              | ╧    |     |     |     | ļ        | 4_             | 4            |     | 4   | _    |      |     |

| Item           |              | 3L-7L | .:181   | L-18  | R       |      | 8   | 3L-1 | 2L: | 18L          | 18           | R        |             | 13    | 17   | 7L:1     | 8L-      | 18R      |    | 18 | 8L-1 | 18R   | :17  | R-1  | 3R  |    | 1   | 8L-  | 18F | ₹:12 | R-8      | R    |     | 18        | 3L-1 | 8R:      | 7R-3  | R    |
|----------------|--------------|-------|---------|-------|---------|------|-----|------|-----|--------------|--------------|----------|-------------|-------|------|----------|----------|----------|----|----|------|-------|------|------|-----|----|-----|------|-----|------|----------|------|-----|-----------|------|----------|-------|------|
| escription     | Out          | side  | Trac    | :k:Mi | iddl    | e I  | Mic | idle | Tr  | ack          | :Mi          | ddl      | e I         | Insid | le 1 | rac      | k:M      | idd      | le | MI | ddl  | e: Ir | nsid | le T | rac | k  | Mic | ddle | :M  | iddl | le T     | rack | . 1 | /lide     | lle  | Outs     | ide T | Trac |
| ack Zone Ratio |              |       | 4.74    | ŀ     |         |      |     |      | 1.  | 17           |              |          |             |       |      | 1        |          |          |    |    |      |       | 1    |      |     |    |     |      | 1.  | 17   |          |      |     |           |      | 4.7      | 4     |      |
| Forward O      | il           | Rev   | vers    | se O  | il      |      |     |      |     |              |              |          |             |       |      |          |          |          |    |    |      |       |      |      |     |    |     |      |     |      |          |      |     |           |      |          |       |      |
| 0 1 2          | 3 4          | 5     | 6       | 7 8   | 3 9     | 9 10 | 0 1 | 1 1  | 2 1 | 3 1          | 14           | 15       | 16          | 17    | 18   | 19       | 20       | 19       | 18 | 17 | 16   | 15    | 14   | 13   | 12  | 11 | 10  | 9    | 8   | 3 7  | 7 (      | 5    | 4   | 3         | 2    | 2 1      | 0     |      |
| 1500           | † †          | _     | +       | +-    |         |      |     |      |     |              | +            | +        | +           | +     | +    | +        | +        | +        | +  | +  | +    | ┿     | +    | +    | +   | +  | -   | _    |     |      |          |      | 7   | _         |      | _        |       | 1    |
| 1350           | ┼┼           |       |         |       |         |      |     |      | ļ   | ├            | ┼            |          | <del></del> |       | +-   | +        |          |          | +- |    |      | -+    |      |      |     |    |     |      |     |      |          |      |     |           |      |          |       |      |
| 1200           | ┼┼           |       |         |       |         |      |     |      |     |              | ┼            | -        |             |       | -    |          |          |          | +- |    |      |       |      |      |     |    |     |      |     |      |          |      |     |           |      |          |       |      |
| 1050           | ┼┼           |       |         | ┼     | ļ       |      |     | ļ    | ļ   | <del> </del> | <del> </del> |          |             |       |      |          |          |          |    |    |      | +     |      |      |     |    |     |      |     |      |          |      |     |           |      |          |       |      |
| 900            | ┼┼           |       |         |       |         |      |     |      |     | -            | -            | <u>-</u> | ╁-          | ╅-    | -    | <u> </u> | <u> </u> | <u>.</u> | ╅- | -  | ╁-   | ╁     | -    | -    | -   |    | г±  |      |     |      |          |      |     |           |      |          |       |      |
| 750            | ┼┼           |       |         |       | <b></b> |      |     |      |     |              |              |          | -           |       |      |          | -        |          | -  | -  |      |       |      |      |     |    |     |      |     |      | ļ        |      |     |           |      |          |       |      |
| 600            | <b>∔</b> -∤- |       |         |       |         |      |     |      |     |              |              |          | -           |       |      |          | -        |          | -  | -  | -    |       |      |      |     |    |     |      |     |      |          |      |     |           |      |          |       |      |
| 450            | ┼            |       |         |       |         |      |     |      |     |              |              |          | -           |       |      |          |          |          | -  | -  | -    | -     | -    | -    |     |    |     |      |     |      |          |      |     |           |      |          |       |      |
| 300            | <b>┼</b> -├  |       |         | 4     |         |      | H   |      |     |              |              |          | -           |       |      |          |          |          | -  | -  | -    | -     | -    |      |     |    |     |      |     |      | <b>_</b> |      |     |           |      |          |       |      |
| 150            | 4            |       | <u></u> | -     |         |      |     |      |     |              |              |          | -           | -     |      |          |          |          | -  | -  | -    | -     |      |      |     |    |     |      |     |      |          | ١    |     | <b></b> - |      | <b>T</b> |       |      |
| ا ا ا          |              |       |         |       |         |      |     | Ш    |     |              |              |          |             |       |      |          |          |          |    |    |      |       |      |      |     |    |     |      |     |      |          |      |     |           |      |          |       |      |