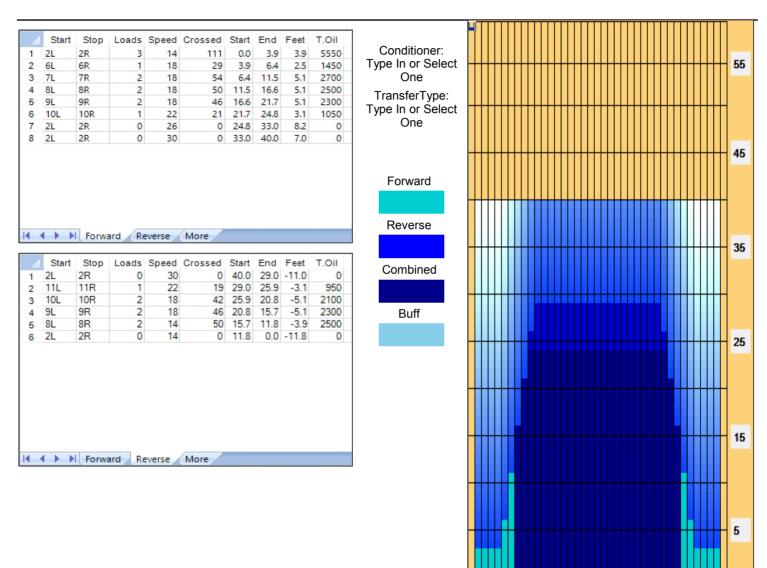

## **States Singles Option #2**

Oil Pattern Distance: 40 Feet
Forward Oil Total: 11.7 mL
Forward Boards Crossed: 234 Boards

Reverse Brush Drop: 35 Feet
Reverse Oil Total: 10.65 mL
Reverse Boards Crossed: 213 Boards

35 Feet Oil Per Board:
10.65 mL Volume Oil Total:
213 Boards Total Boards Crossed:

**50 uL** 22.35 mL 447 Boards

55

Conditioner: Type In or Select One TransferType: Type In or Select

TransferType:
ype In or Select
One

Forward

Reverse

Combined

Buff

Loads Speed Crossed Start End Feet Start Stop 2L 2R 0 30 0 40.0 32.0 -8.0 0 13L 13R 2 22 30 32.0 25.8 -6.2 1500 2 3 11L 11R 18 38 25.8 20.7 -5.1 1900 9L 18 46 20.7 15.6 -5.1 2300 -2.5 8R 25 15.6 13.1 1250 8L 18 5 6 2L 2R 2 18 74 13.1 8.0 -5.1 3700 2L 2R 0 8.0 -8.0 14 0 0.0 0