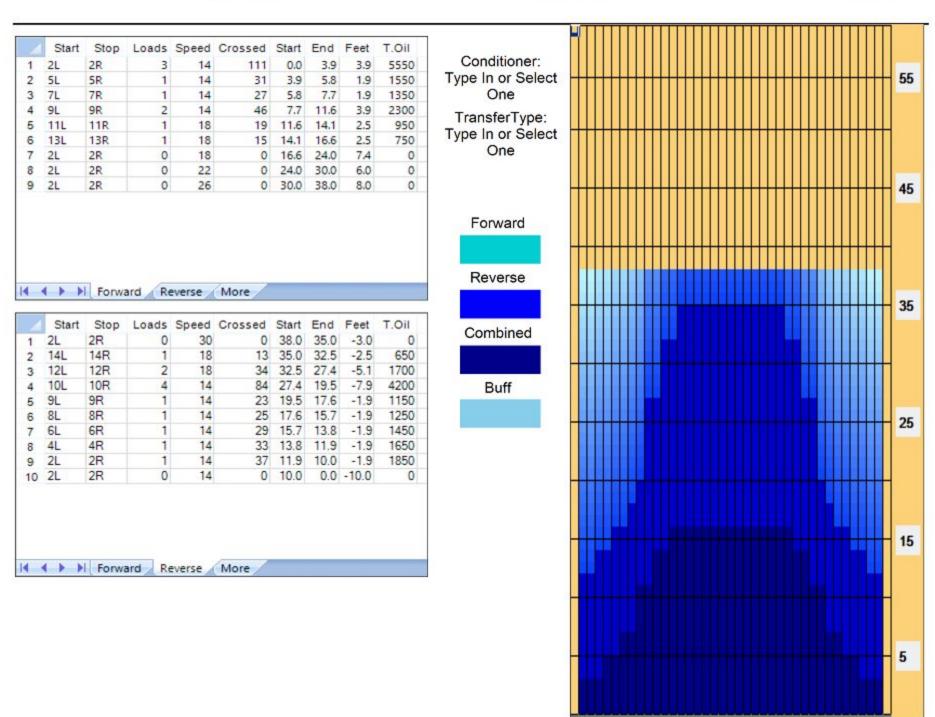

## 2018 PA State Championships -- Singles Event

38 Feet Oil Pattern Distance: 38 Feet Reverse Brush Drop: Oil Per Board: 50 uL Forward Oil Total: 12.45 mL Reverse Oil Total: 13.9 mL Volume Oil Total: 26.35 mL Forward Boards Crossed: 249 Boards Reverse Boards Crossed: 278 Boards 527 Boards Total Boards Crossed: