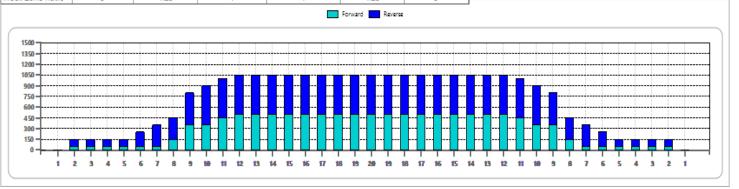

## **OHSAA 2024 State Championships**

Oil Pattern Distance Forward Oil Total 41 Reverse Brush Drop 11.7 mL Reverse Oil Total

14.85 mL

Oil Per Board Volume Oil Total 50 ul 26.55 mL

|   | START | STOP | LOADS | SPEED | CROSSED | START | END   | FEET  | T.OIL |
|---|-------|------|-------|-------|---------|-------|-------|-------|-------|
| 1 | 2L    | 2R   | 1     | 18    | 37      | 0.00  | 0.00  | 0.00  | 1850  |
| 2 | 8L    | 8R   | 2     | 18    | 50      | 0.00  | 5.10  | 5.10  | 2500  |
| 3 | 9L    | 9R   | 4     | 18    | 92      | 5.10  | 15.30 | 10.20 | 4600  |
| 4 | 11L   | 11R  | 2     | 18    | 38      | 15.30 | 20.40 | 5.10  | 1900  |
| 5 | 12L   | 12R  | 1     | 18    | 17      | 20.40 | 22.90 | 2.50  | 850   |
| 6 | 2L    | 2R   | 0     | 22    | 0       | 22.90 | 41.00 | 18.10 | 0     |
|   |       |      |       |       |         |       |       |       |       |
|   |       |      |       |       |         |       |       |       |       |
|   |       |      |       |       |         |       |       |       |       |
|   |       |      |       |       |         |       |       |       |       |
|   |       |      |       |       |         |       |       |       |       |
|   |       |      |       |       |         |       |       |       |       |

|   | START | STOP | LOADS | SPEED | CROSSED | START | END   | FEET  | T.OIL |
|---|-------|------|-------|-------|---------|-------|-------|-------|-------|
| 1 | 2L    | 2R   | 0     | 30    | 0       | 41.00 | 35.00 | -6.00 | 0     |
| 2 | 10L   | 10R  | 2     | 22    | 42      | 35.00 | 28.80 | -6.20 | 2100  |
| 3 | 9L    | 9R   | 3     | 18    | 69      | 28.80 | 21.20 | -7.60 | 3450  |
| 4 | 7L    | 7R   | 2     | 18    | 54      | 21.20 | 16.10 | -5.10 | 2700  |
| 5 | 6L    | 6R   | 2     | 18    | 58      | 16.10 | 11.00 | -5.10 | 2900  |
| 6 | 2L    | 2R   | 2     | 18    | 74      | 11.00 | 5.90  | -5.10 | 3700  |
| 7 | 2L    | 2R   | 0     | 18    | 0       | 5.90  | 0.00  | -5.90 | 0     |