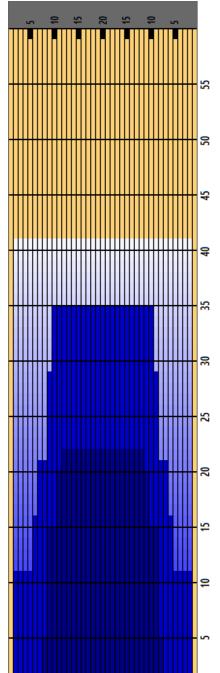

## **OHSAA 2024 State Championships**

Oil Pattern Distance Forward Oil Total 41 Reverse Brush Drop 11.7 mL Reverse Oil Total

14.85 mL

Oil Per Board Volume Oil Total 50 ul 26.55 mL

|   | START | STOP | LOADS | SPEED | CROSSED | START | END   | FEET  | T.OIL |
|---|-------|------|-------|-------|---------|-------|-------|-------|-------|
| 1 | 2L    | 2R   | 1     | 18    | 37      | 0.00  | 0.00  | 0.00  | 1850  |
| 2 | 8L    | 8R   | 2     | 18    | 50      | 0.00  | 5.10  | 5.10  | 2500  |
| 3 | 9L    | 9R   | 4     | 18    | 92      | 5.10  | 15.30 | 10.20 | 4600  |
| 4 | 11L   | 11R  | 2     | 18    | 38      | 15.30 | 20.40 | 5.10  | 1900  |
| 5 | 12L   | 12R  | 1     | 18    | 17      | 20.40 | 22.90 | 2.50  | 850   |
| 6 | 2L    | 2R   | 0     | 22    | 0       | 22.90 | 41.00 | 18.10 | 0     |
|   |       |      |       |       |         |       |       |       |       |
|   |       |      |       |       |         |       |       |       |       |
|   |       |      |       |       |         |       |       |       |       |
|   |       |      |       |       |         |       |       |       |       |
|   |       |      |       |       |         |       |       |       |       |
|   |       |      |       |       |         |       |       |       |       |

|   | START | STOP | LOADS | SPEED | CROSSED | START | END   | FEET  | T.OIL |
|---|-------|------|-------|-------|---------|-------|-------|-------|-------|
| 1 | 2L    | 2R   | 0     | 30    | 0       | 41.00 | 35.00 | -6.00 | 0     |
| 2 | 10L   | 10R  | 2     | 22    | 42      | 35.00 | 28.80 | -6.20 | 2100  |
| 3 | 9L    | 9R   | 3     | 18    | 69      | 28.80 | 21.20 | -7.60 | 3450  |
| 4 | 7L    | 7R   | 2     | 18    | 54      | 21.20 | 16.10 | -5.10 | 2700  |
| 5 | 6L    | 6R   | 2     | 18    | 58      | 16.10 | 11.00 | -5.10 | 2900  |
| 6 | 2L    | 2R   | 2     | 18    | 74      | 11.00 | 5.90  | -5.10 | 3700  |
| 7 | 2L    | 2R   | 0     | 18    | 0       | 5.90  | 0.00  | -5.90 | 0     |