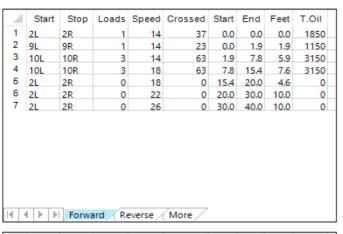

## **USBC Blue 2**

Oil Pattern Distance: 40 Feet 35 Feet Oil Per Board: 50 uL Reverse Brush Drop: Forward Oil Total: 9.3 mL Reverse Oil Total: 12.3 mL **Volume Oil Total:** 21.6 mL Reverse Boards Crossed: 246 Boards 432 Boards Forward Boards Crossed: 186 Boards **Total Boards Crossed:** 

| Conditioner:<br>Type In or Select<br>One  |
|-------------------------------------------|
| TransferType:<br>Type In or Select<br>One |

Forward

Reverse

Combined

Buff

|   | Start | Stop | Loads | Speed | Crossed | Start | End  | Feet | T.Oil |
|---|-------|------|-------|-------|---------|-------|------|------|-------|
| 1 | 2L    | 2R   | 0     | 30    | 0       | 40.0  | 32.0 | -8.0 | 0     |
| 2 | 10L   | 10R  | 3     | 22    | 63      | 32.0  | 22.7 | -9.3 | 3150  |
| 3 | 10L   | 10R  | 3     | 18    | 63      | 22.7  | 15.1 | -7.6 | 3150  |
| 4 | 9L    | 9R   | 2     | 18    | 46      | 15.1  | 10.0 | -5.1 | 2300  |
| 5 | 2L    | 2R   | 2     | 14    | 74      | 10.0  | 6.1  | -3.9 | 3700  |
| 6 | 2L    | 2R   | 0     | 14    | 0       | 6.1   | 0.0  | -6.1 | 0     |
|   |       |      |       |       |         |       |      |      |       |