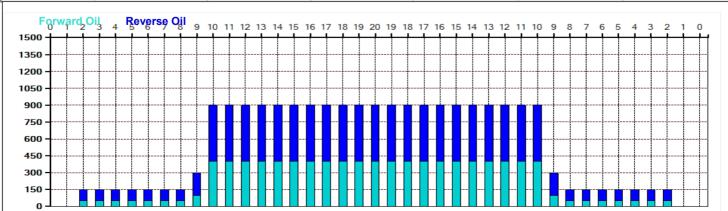

## **USBC Blue 2**

Oil Pattern Distance: 40 Feet 35 Feet Oil Per Board: 50 uL Reverse Brush Drop: Forward Oil Total: 9.3 mL Reverse Oil Total: 12.3 mL **Volume Oil Total:** 21.6 mL Reverse Boards Crossed: 246 Boards 432 Boards Forward Boards Crossed: 186 Boards **Total Boards Crossed:** 

| Conditioner:<br>Type In or Select<br>One  |
|-------------------------------------------|
| TransferType:<br>Type In or Select<br>One |

Forward

Reverse

Combined

Buff

|   | Start | Stop | Loads | Speed | Crossed | Start | End  | Feet | T.Oil |
|---|-------|------|-------|-------|---------|-------|------|------|-------|
| 1 | 2L    | 2R   | 0     | 30    | 0       | 40.0  | 32.0 | -8.0 | 0     |
| 2 | 10L   | 10R  | 3     | 22    | 63      | 32.0  | 22.7 | -9.3 | 3150  |
| 3 | 10L   | 10R  | 3     | 18    | 63      | 22.7  | 15.1 | -7.6 | 3150  |
| 4 | 9L    | 9R   | 2     | 18    | 46      | 15.1  | 10.0 | -5.1 | 2300  |
| 5 | 2L    | 2R   | 2     | 14    | 74      | 10.0  | 6.1  | -3.9 | 3700  |
| 6 | 2L    | 2R   | 0     | 14    | 0       | 6.1   | 0.0  | -6.1 | 0     |
|   |       |      |       |       |         |       |      |      |       |