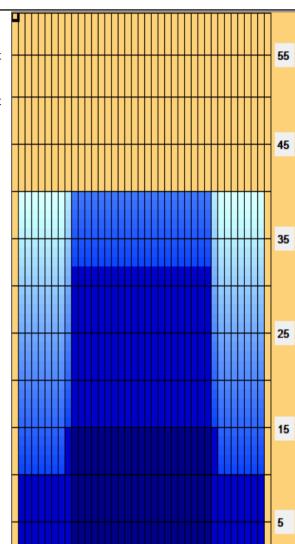

## **USBC Blue 2**

Oil Pattern Distance: 40 Feet 35 Feet Oil Per Board: 50 uL Reverse Brush Drop: Forward Oil Total: 9.3 mL Reverse Oil Total: 12.3 mL **Volume Oil Total:** 21.6 mL Reverse Boards Crossed: 246 Boards 432 Boards Forward Boards Crossed: 186 Boards **Total Boards Crossed:** 

| Conditioner:<br>Type In or Select<br>One  |
|-------------------------------------------|
| TransferType:<br>Type In or Select<br>One |

Forward

Reverse

Combined

Buff

|   | Start | Stop | Loads | Speed | Crossed | Start | End  | Feet | T.Oil |
|---|-------|------|-------|-------|---------|-------|------|------|-------|
| 1 | 2L    | 2R   | 0     | 30    | 0       | 40.0  | 32.0 | -8.0 | 0     |
| 2 | 10L   | 10R  | 3     | 22    | 63      | 32.0  | 22.7 | -9.3 | 3150  |
| 3 | 10L   | 10R  | 3     | 18    | 63      | 22.7  | 15.1 | -7.6 | 3150  |
| 4 | 9L    | 9R   | 2     | 18    | 46      | 15.1  | 10.0 | -5.1 | 2300  |
| 5 | 2L    | 2R   | 2     | 14    | 74      | 10.0  | 6.1  | -3.9 | 3700  |
| 6 | 2L    | 2R   | 0     | 14    | 0       | 6.1   | 0.0  | -6.1 | 0     |
|   |       |      |       |       |         |       |      |      |       |