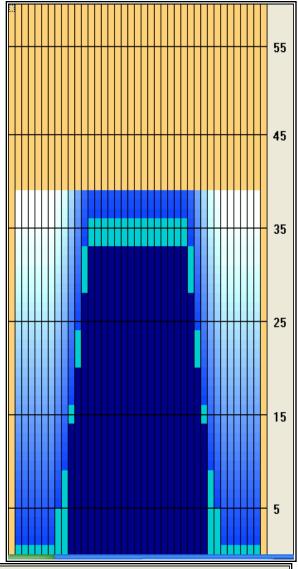

Start Stop Loads Speed Crossed Start End Feet T.Oil 2 14 1.9 2L 2R 74 0.0 1.9 3330 2 8L 8R 2 14 50 1.9 5.8 3.9 2250 3 9L 9R 2 14 46 5.8 9.7 3.9 2070 3 63 7.6 4 10L 10R 18 9.7 17.3 2835 5 11L 11R 3 18 57 17.3 24.9 7.6 2565 2295 6 12L 12R 3 22 51 24.9 34.2 9.3 1 22 15 34.2 37.3 3.1 675 13L 13R 2L 2R 0 26 0 37.3 40.0 2.7 0 8 K C > > Forward Reverse More Info

| Report Date | е |
|-------------|---|
| 12/20/2012  |   |

Conditioner: Type In or Select One

TransferType: Type In or Select One

Forward Oil
Reverse Oil
Combined Oil

**Buff Area** 

2L 2R 0 30 0 40.0 33.0 -7.0 0 13R 2 30| 33.0| 27.9 -5.1 [13L 18 1350 2 12L 12R 3 18 51 27.9 20.3 -7.6 2295 3 -5.9 11R 3 14 57 20.3 14.4 2565 [11L 4 3 10L 10R 14 63 14.4 8.5 -5.9 2835 5 6 2L 2R 0 14 8.5 0.0 -8.5 0 0 C C > > Forward Reverse More Info