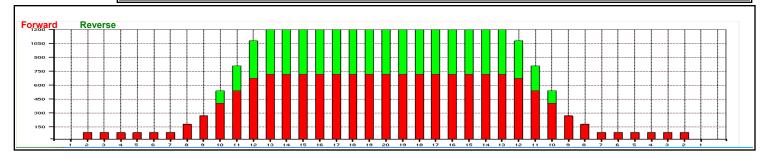

Start Stop Loads Speed Crossed Start End Feet T.Oil 2 14 1.9 2L 2R 74 0.0 1.9 3330 2 8L 8R 2 14 50 1.9 5.8 3.9 2250 3 9L 9R 2 14 46 5.8 9.7 3.9 2070 3 63 7.6 4 10L 10R 18 9.7 17.3 2835 5 11L 11R 3 18 57 17.3 24.9 7.6 2565 2295 6 12L 12R 3 22 51 24.9 34.2 9.3 1 22 15 34.2 37.3 3.1 675 13L 13R 2L 2R 0 26 0 37.3 40.0 2.7 0 8 K C > > Forward Reverse More Info

| Report Date | е |
|-------------|---|
| 12/20/2012  |   |

Conditioner: Type In or Select One

TransferType: Type In or Select One

Forward Oil
Reverse Oil
Combined Oil

**Buff Area** 

2L 2R 0 30 0 40.0 33.0 -7.0 0 13R 2 30| 33.0| 27.9 -5.1 [13L 18 1350 2 12L 12R 3 18 51 27.9 20.3 -7.6 2295 3 -5.9 11R 3 14 57 20.3 14.4 2565 [11L 4 3 10L 10R 14 63 14.4 8.5 -5.9 2835 5 6 2L 2R 0 14 8.5 0.0 -8.5 0 0 C C > > Forward Reverse More Info