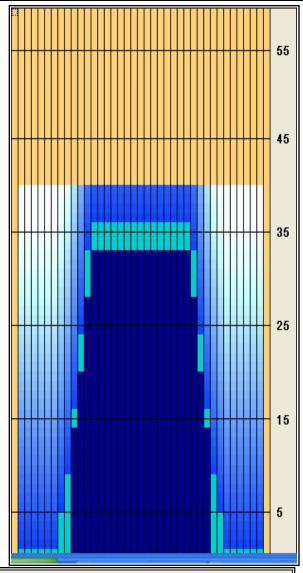

## **CB House 01092012**

Oil Per Board: 45 uL Oil Pattern Distance: 41 Feet Volume Oil Total: 25.065 mL Total Boards Crossed: 557 Boards

Forward Oil Total: 16.02 mL Reverse Oil Total: 9.045 mL
Forward Boards Crossed: 356 Boards Reverse Boards Crossed: 201 Boards

Start Stop Loads Speed Crossed Start End Feet T.Oil 2 14 74 1.9 3330 2L 2R 0.0 1.9 2 8L 8R 2 14 50 1.9 5.8 3.9 2250 3 9L 9R 2 14 46 5.8 9.7 3.9 2070 3 63 4 10L 10R 18 9.7 17.3 7.6 2835 5 11L 11R 3 18 57 17.3 24.9 7.6 2565 2295 6 12L 12R 3 22 51 24.9 34.2 9.3 1 22 15 34.2 37.3 3.1 675 13L 13R 2L 2R 0 22 0 37.3 41.0 3.7 0 8 K C > > Forward Reverse More Info

| Report Date |
|-------------|
| 1/9/2012    |
|             |

Conditioner: Type In or Select One

TransferType: Type In or Select One

Forward Oil
Reverse Oil
Combined Oil

**Buff Area** 

Start Stop Loads Speed Crossed Start End Feet T.Oil 2L 2R 0 30 0 41.0 33.0 -8.0 0 13R 2 30| 33.0| 27.9 -5.1 [13L 18 1350 2 12L 12R 3 18 51 27.9 20.3 -7.6 2295 3 -5.9 11R 3 14 57 20.3 14.4 2565 [11L 4 3 10L 10R 14 63 14.4 8.5 -5.9 2835 5 6 2L 2R 0 14 0 8.5 0.0 -8.5 0