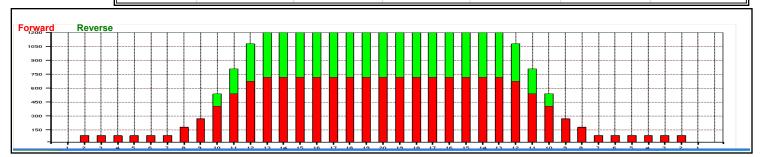

Start Stop Loads Speed Crossed Start End Feet T.Oil 2 14 74 1.9 3330 2L 2R 0.0 1.9 2 8L 8R 2 14 50 1.9 5.8 3.9 2250 3 9L 9R 2 14 46 5.8 9.7 3.9 2070 3 63 4 10L 10R 18 9.7 17.3 7.6 2835 5 11L 11R 3 18 57 17.3 24.9 7.6 2565 2295 6 12L 12R 3 22 51 24.9 34.2 9.3 1 22 15 34.2 37.3 3.1 675 13L 13R 2L 2R 0 22 0 37.3 41.0 3.7 0 8 K C > > Forward Reverse More Info

| Report Date |
|-------------|
| 1/9/2012    |
|             |

Conditioner: Type In or Select One

TransferType: Type In or Select One

Forward Oil
Reverse Oil
Combined Oil

**Buff Area** 

Start Stop Loads Speed Crossed Start End Feet T.Oil 2L 2R 0 30 0 41.0 33.0 -8.0 0 13R 2 30| 33.0| 27.9 -5.1 [13L 18 1350 2 12L 12R 3 18 51 27.9 20.3 -7.6 2295 3 -5.9 11R 3 14 57 20.3 14.4 2565 [11L 4 3 10L 10R 14 63 14.4 8.5 -5.9 2835 5 6 2L 2R 0 14 0 8.5 0.0 -8.5 0