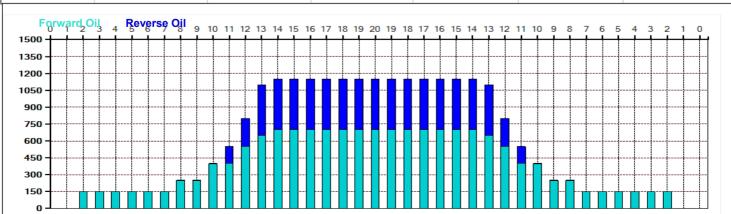

Buff

|   | Start | Stop | Loads | Speed | Crossed | Start | End  | Feet  | T.Oil |
|---|-------|------|-------|-------|---------|-------|------|-------|-------|
| 1 | 2L    | 2R   | 0     | 30    | 0       | 42.0  | 29.0 | -13.0 | 0     |
| 2 | 13L   | 13R  | 3     | 18    | 45      | 29.0  | 21.4 | -7.6  | 2250  |
| 3 | 12L   | 12R  | 3     | 18    | 51      | 21.4  | 13.8 | -7.6  | 2550  |
| 4 | 11L   | 11R  | 3     | 14    | 57      | 13.8  | 7.9  | -5.9  | 2850  |
| 5 | 9L    | 9R   | 2     | 14    | 46      | 7.9   | 4.0  | -3.9  | 2300  |
| 6 | 2L    | 2R   | 0     | 14    | 0       | 4.0   | 0.0  | -4.0  | 0     |
|   |       |      |       |       |         |       |      |       |       |
|   |       |      |       |       |         |       |      |       |       |
|   |       |      |       |       |         |       |      |       |       |