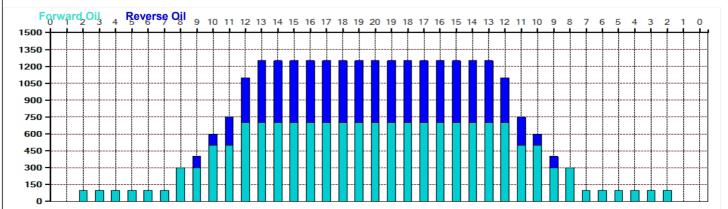

:18L-18R        | 8L-12L:18L-18R      | 13L-17L:18L-18R     | 18L-18R:17R-13R      | 18L-18R:12R-8R      | 18L-18R:7R-3R        |  |  |  |
|------------------|----------------------|---------------------|---------------------|----------------------|---------------------|----------------------|--|--|--|
| Description      | Outside Track:Middle | Middle Track:Middle | Inside Track:Middle | MIddle: Inside Track | Middle:Middle Track | Middle:Outside Track |  |  |  |
| Track Zone Ratio | 12.5                 | 1.98                | 1                   | 1                    | 1.98                | 12.5                 |  |  |  |
|                  |                      |                     |                     |                      |                     |                      |  |  |  |





## **Kegel Lithium {nonflex}**



Oil Pattern Distance: 44 Feet
Forward Oil Total: 15.9 mL
Forward Boards Crossed: 318 Boards

Reverse Brush Drop: 37 Feet
Reverse Oil Total: 7.55 mL
Reverse Boards Crossed: 151 Boards

Oil Per Board: 50 uL
Volume Oil Total: 23.45 mL
Total Boards Crossed: 469 Boards



| Conditioner:<br>Type In or Select<br>One  |
|-------------------------------------------|
| TransferType:<br>Type In or Select<br>One |

Forward

Reverse

Combined

Buff



| 4 | Start | Stop | Loads | Speed | Crossed | Start | End  | Feet  | T.Oil |
|---|-------|------|-------|-------|---------|-------|------|-------|-------|
| 1 | 2L    | 2R   | 0     | 26    | 0       | 44.0  | 33.0 | -11.0 | 0     |
| 2 | 13L   | 13R  | 4     | 22    | 60      | 33.0  | 20.6 | -12.4 | 3000  |
| 3 | 1