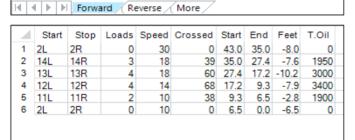

Buff

|   | Start | Stop | Loads | Speed | Crossed | Start | End  | Feet  | T.Oil |
|---|-------|------|-------|-------|---------|-------|------|-------|-------|
| 1 | 2L    | 2R   | 0     | 30    | 0       | 42.0  | 29.0 | -13.0 | 0     |
| 2 | 13L   | 13R  | 3     | 18    | 45      | 29.0  | 21.4 | -7.6  | 2250  |
| 3 | 12L   | 12R  | 3     | 18    | 51      | 21.4  | 13.8 | -7.6  | 2550  |
| 4 | 11L   | 11R  | 3     | 14    | 57      | 13.8  | 7.9  | -5.9  | 2850  |
| 5 | 9L    | 9R   | 2     | 14    | 46      | 7.9   | 4.0  | -3.9  | 2300  |
| 6 | 2L    | 2R   | 0     | 14    | 0       | 4.0   | 0.0  | -4.0  | 0     |
|   |       |      |       |       |         |       |      |       |       |
|   |       |      |       |       |         |       |      |       |       |
|   |       |      |       |       |         |       |      |       |       |