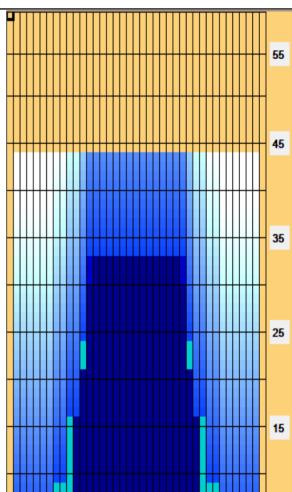

Element Series (Recreation)

| Item             | 3L-7L:18L-18R        | 8L-12L:18L-18R      | 13L-17L:18L-18R     | 18L-18R:17R-13R      | 18L-18R:12R-8R      | 18L-18R:7R-3R        |  |  |  |
|------------------|----------------------|---------------------|---------------------|----------------------|---------------------|----------------------|--|--|--|
| Description      | Outside Track:Middle | Middle Track:Middle | Inside Track:Middle | MIddle: Inside Track | Middle:Middle Track | Middle:Outside Track |  |  |  |
| Track Zone Ratio | 12.5                 | 1.98                | 1                   | 1                    | 1.98                | 12.5                 |  |  |  |
|                  |                      |                     |                     |                      |                     |                      |  |  |  |