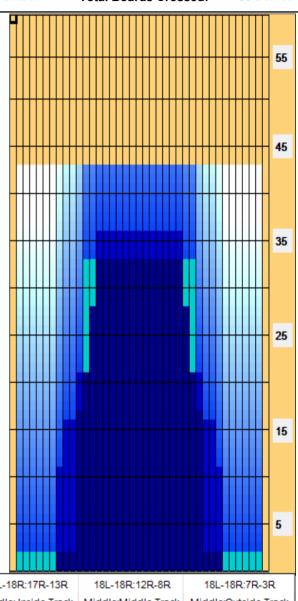

Element Series (Recreation)

| Item             | 3L-7L:18L-18R        | 8L-12L:18L-18R      | 13L-17L:18L-18R     | 18L-18R:17R-13R      | 18L-18R:12R-8R      | 18L-18R:7R-3R        |  |  |  |
|------------------|----------------------|---------------------|---------------------|----------------------|---------------------|----------------------|--|--|--|
| Description      | Outside Track:Middle | Middle Track:Middle | Inside Track:Middle | MIddle: Inside Track | Middle:Middle Track | Middle:Outside Track |  |  |  |
| Track Zone Ratio | 12.5                 | 1.98                | 1                   | 1                    | 1.98                | 12.5                 |  |  |  |
|                  |                      |                     |                     |                      |                     |                      |  |  |  |