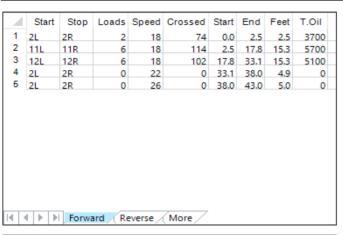

| 4 | Start | Stop | Loads | Speed | Crossed | Start | End  | Feet | T.Oil |
|---|-------|------|-------|-------|---------|-------|------|------|-------|
| 1 | 2L    | 2R   | 2     | 18    | 74      | 0.0   | 2.5  | 2.5  | 3700  |
| 2 | 9L    | 9R   | 2     | 18    | 46      | 2.5   | 7.6  | 5.1  | 2300  |
| 3 | 10L   | 10R  | 3     | 18    | 63      | 7.6   | 15.2 | 7.6  | 3150  |
| 4 | 12L   | 12R  | 2     | 18    | 34      | 15.2  | 20.3 | 5.1  | 1700  |
| 5 | 2L    | 2R   | 0     | 18    | 0       | 20.3  | 24.0 | 3.7  | 0     |
| 6 | 2L    | 2R   | 0     | 22    | 0       | 24.0  | 33.0 | 9.0  | 0     |
| 7 | 2L    | 2R   | 0     | 30    | 0       | 33.0  | 43.0 | 10.0 | 0     |
|   |       |      |       |       |         |       |      |      |       |
|   |       |      |       |       |         |       |      |      |       |