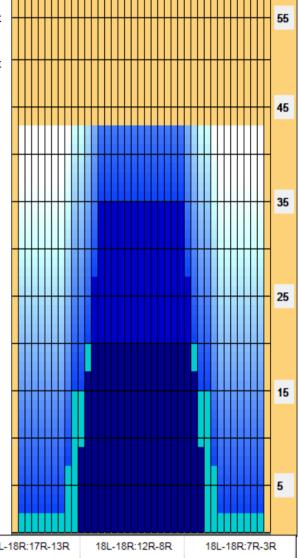

Element Series (Recreation)

| Item             | 3L-7L:18L-18R        | 8L-12L:18L-18R      | 13L-17L:18L-18R     | 18L-18R:17R-13R      | 18L-18R:12R-8R      | 18L-18R:7R-3R        |  |  |  |
|------------------|----------------------|---------------------|---------------------|----------------------|---------------------|----------------------|--|--|--|
| Description      | Outside Track:Middle | Middle Track:Middle | Inside Track:Middle | MIddle: Inside Track | Middle:Middle Track | Middle:Outside Track |  |  |  |
| Track Zone Ratio | 12.5                 | 1.98                | 1                   | 1                    | 1.98                | 12.5                 |  |  |  |
|                  |                      |                     |                     |                      |                     |                      |  |  |  |

Element Series (Recreation)