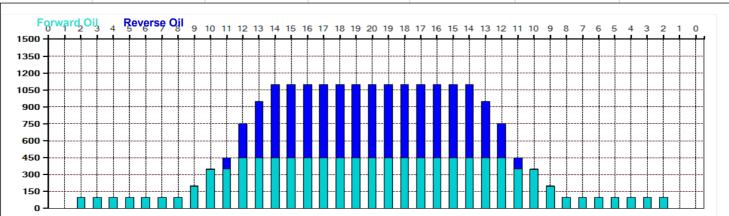

| 4 | Start | Stop | Loads | Speed | Crossed | Start | End  | Feet | T.Oil |
|---|-------|------|-------|-------|---------|-------|------|------|-------|
| 1 | 2L    | 2R   | 2     | 18    | 74      | 0.0   | 2.5  | 2.5  | 3700  |
| 2 | 9L    | 9R   | 2     | 18    | 46      | 2.5   | 7.6  | 5.1  | 2300  |
| 3 | 10L   | 10R  | 3     | 18    | 63      | 7.6   | 15.2 | 7.6  | 3150  |
| 4 | 12L   | 12R  | 2     | 18    | 34      | 15.2  | 20.3 | 5.1  | 1700  |
| 5 | 2L    | 2R   | 0     | 18    | 0       | 20.3  | 24.0 | 3.7  | 0     |
| 6 | 2L    | 2R   | 0     | 22    | 0       | 24.0  | 33.0 | 9.0  | 0     |
| 7 | 2L    | 2R   | 0     | 30    | 0       | 33.0  | 43.0 | 10.0 | 0     |
|   |       |      |       |       |         |       |      |      |       |
|   |       |      |       |       |         |       |      |      |       |