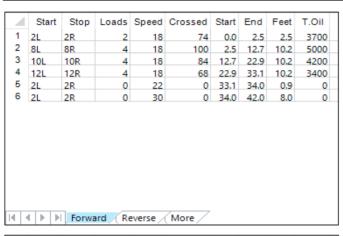

| 4 | Start | Stop | Loads | Speed | Crossed | Start | End  | Feet | T.Oil |
|---|-------|------|-------|-------|---------|-------|------|------|-------|
| 1 | 2L    | 2R   | 2     | 18    | 74      | 0.0   | 2.5  | 2.5  | 3700  |
| 2 | 9L    | 9R   | 2     | 18    | 46      | 2.5   | 7.6  | 5.1  | 2300  |
| 3 | 10L   | 10R  | 3     | 18    | 63      | 7.6   | 15.2 | 7.6  | 3150  |
| 4 | 12L   | 12R  | 2     | 18    | 34      | 15.2  | 20.3 | 5.1  | 1700  |
| 5 | 2L    | 2R   | 0     | 18    | 0       | 20.3  | 24.0 | 3.7  | 0     |
| 6 | 2L    | 2R   | 0     | 22    | 0       | 24.0  | 33.0 | 9.0  | 0     |
| 7 | 2L    | 2R   | 0     | 30    | 0       | 33.0  | 43.0 | 10.0 | 0     |
|   |       |      |       |       |         |       |      |      |       |
|   |       |      |       |       |         |       |      |      |       |