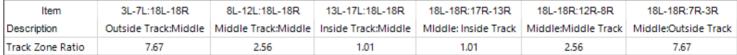

Element Series (Recreation)

| Item             | 3L-7L:18L-18R        | 8L-12L:18L-18R      | 13L-17L:18L-18R     | 18L-18R:17R-13R      | 18L-18R:12R-8R      | 18L-18R:7R-3R        |  |  |  |
|------------------|----------------------|---------------------|---------------------|----------------------|---------------------|----------------------|--|--|--|
| Description      | Outside Track:Middle | Middle Track:Middle | Inside Track:Middle | MIddle: Inside Track | Middle:Middle Track | Middle:Outside Track |  |  |  |
| Track Zone Ratio | 12.5                 | 1.98                | 1                   | 1                    | 1.98                | 12.5                 |  |  |  |
|                  |                      |                     |                     |                      |                     |                      |  |  |  |