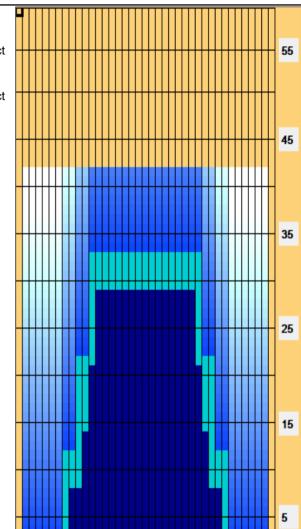

## **Kegel Carbon (nonflex)**



Oil Pattern Distance: 42 Feet 38 Feet Oil Per Board: 50 uL Reverse Brush Drop: Forward Oil Total: 16.3 mL **Reverse Oil Total:** 9.95 mL **Volume Oil Total:** 26.25 mL Reverse Boards Crossed: 199 Boards 525 Boards Forward Boards Crossed: 326 Boards **Total Boards Crossed:** 



| Conditioner:<br>Type In or Select<br>One  |
|-------------------------------------------|
| TransferType:<br>Type In or Select<br>One |
|                                           |

Forward

Reverse

Combined

Buff



|   | Start | Stop | Loads | Speed | Crossed | Start | End  | Feet  | T.Oil |
|---|-------|------|-------|-------|---------|-------|------|-------|-------|
| 1 | 2L    | 2R   | 0     | 30    | 0       | 42.0  | 29.0 | -13.0 | 0     |
| 2 | 13L   | 13R  | 3     | 18    | 45      | 29.0  | 21.4 | -7.6  | 2250  |
| 3 | 12L   | 12R  | 3     | 18    | 51      | 21.4  | 13.8 | -7.6  | 2550  |
| 4 | 11L   | 11R  | 3     | 14    | 57      | 13.8  | 7.9  | -5.9  | 2850  |
| 5 | 9L    | 9R   | 2     | 14    | 46      | 7.9   | 4.0  | -3.9  | 2300  |
| 6 | 2L    | 2R   | 0     | 14    | 0       | 4.0   | 0.0  | -4.0  | 0     |
|   |       |      |       |       |         |       |      |       |       |
|   |       |      |       |       |         |       |      |       |       |
|   |       |