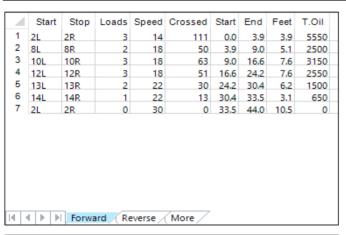

Loads Speed Crossed Start End

18

18

18

18

18

14

3

3

2

0

0 43.0

38 20.8

25 10.6

0 8.1

39

45 28.4

36.0

46 15.7 10.6

36.0

28.4

20.8

15.7

8.1 -2.5

0.0 -8.1

-7.6

-5.1

-5.1

1950

2250

1900

2300

1250

One

One

Element Series (Recreation)

Start

2L

11L

2 141

3 13L

5 9L

6 8L

7 2L Stop

2R

14R

13R

11R

9R

8R

2R

| Item             | 3L-7L:18L-18R        | 8L-12L:18L-18R      | 13L-17L:18L-18R     | 18L-18R:17R-13R      | 18L-18R:12R-8R      | 18L-18R:7R-3R        |
|------------------|----------------------|---------------------|---------------------|----------------------|---------------------|----------------------|
| Description      | Outside Track:Middle | Middle Track:Middle | Inside Track:Middle | MIddle: Inside Track | Middle:Middle Track | Middle:Outside Track |
| Track Zone Ratio | 12.5                 | 2.78                | 1.02                | 1.02                 | 2.78                | 12.5                 |
|                  |                      |                     |                     |                      |                     |                      |