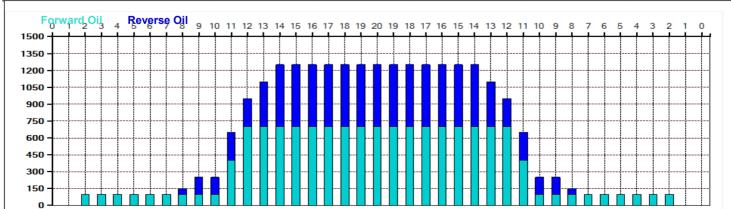

Buff

|   | Start | Stop | Loads | Speed | Crossed | Start | End  | Feet  | T.Oil |
|---|-------|------|-------|-------|---------|-------|------|-------|-------|
| 1 | 2L    | 2R   | 0     | 30    | 0       | 42.0  | 29.0 | -13.0 | 0     |
| 2 | 13L   | 13R  | 3     | 18    | 45      | 29.0  | 21.4 | -7.6  | 2250  |
| 3 | 12L   | 12R  | 3     | 18    | 51      | 21.4  | 13.8 | -7.6  | 2550  |
| 4 | 11L   | 11R  | 3     | 14    | 57      | 13.8  | 7.9  | -5.9  | 2850  |
| 5 | 9L    | 9R   | 2     | 14    | 46      | 7.9   | 4.0  | -3.9  | 2300  |
| 6 | 2L    | 2R   | 0     | 14    | 0       | 4.0   | 0.0  | -4.0  | 0     |
|   |       |      |       |       |         |       |      |       |       |
|   |       |      |       |       |         |       |      |       |       |
|   |       |      |       |       |         |       |      |       |       |