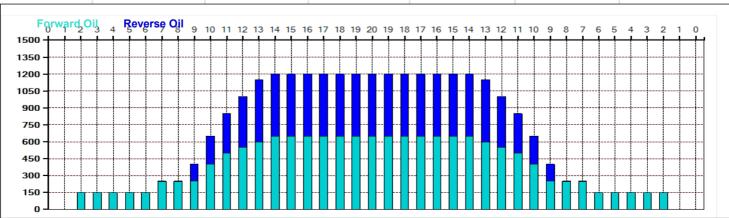

## **Fort Duquesne**

2024 Regional Team Oil Bank

Oil Pattern Distance: 42 Feet
Forward Oil Total: 14.7 mL
Forward Boards Crossed: 294 Boards

Reverse Brush Drop: 39 Feet
Reverse Oil Total: 11.7 mL
Reverse Boards Crossed: 234 Boards

Oil Per Board: Volume Oil Total: Total Boards Crossed:

**50 uL** 26.4 mL 528 Boards

55

| 4 | Start | Stop | Loads | Speed | Crossed | Start | End  | Feet | T.Oil |
|---|-------|------|-------|-------|---------|-------|------|------|-------|
| 1 | 2L    | 2R   | 3     | 14    | 111     | 0.0   | 3,9  | 3.9  | 5550  |
| 2 | 8L    | 8R   | 1     | 18    | 25      | 3.9   | 6.4  | 2.5  | 1250  |
| 3 | 9L    | 9R   | 1     | 18    | 23      | 6.4   | 8.9  | 2.5  | 1150  |
| 4 | 10L   | 10R  | 3     | 18    | 63      | 8.9   | 16.5 | 7.6  | 3150  |
| 5 | 11L   | 11R  | 2     | 18    | 38      | 16.5  | 21.6 | 5.1  | 1900  |
| 6 | 12L   | 12R  | 2     | 22    | 34      | 21.6  | 27.8 | 6.2  | 1700  |
| 7 | 21    | 2R   | 0     | 22    | 0       | 27.8  | 42.0 | 14.2 | 0     |