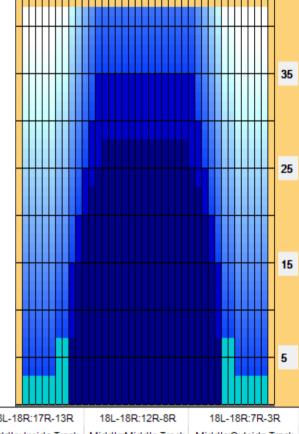

Conditioner:

Type In or Select One
Forward

Reverse

Combined

Buff

| Item             | 3L-7L:18L-18R        | 8L-12L:18L-18R      | 13L-17L:18L-18R     | 18L-18R:17R-13R      | 18L-18R:12R-8R      | 18L-18R:7R-3R        |
|------------------|----------------------|---------------------|---------------------|----------------------|---------------------|----------------------|
| Description      | Outside Track:Middle | Middle Track:Middle | Inside Track:Middle | MIddle: Inside Track | Middle:Middle Track | Middle:Outside Track |
| Track Zone Ratio | 7.5                  | 1.85                | 1                   | 1                    | 1.85                | 7.5                  |