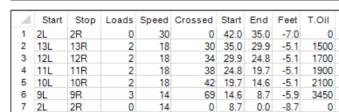

Oil Per Board: Volume Oil Total: Total Boards Crossed:

**50 uL** 26.4 mL 528 Boards

55

| 4 | Start | Stop | Loads | Speed | Crossed | Start | End  | Feet | T.Oil |
|---|-------|------|-------|-------|---------|-------|------|------|-------|
| 1 | 2L    | 2R   | 3     | 14    | 111     | 0.0   | 3,9  | 3.9  | 5550  |
| 2 | 8L    | 8R   | 1     | 18    | 25      | 3.9   | 6.4  | 2.5  | 1250  |
| 3 | 9L    | 9R   | 1     | 18    | 23      | 6.4   | 8.9  | 2.5  | 1150  |
| 4 | 10L   | 10R  | 3     | 18    | 63      | 8.9   | 16.5 | 7.6  | 3150  |
| 5 | 11L   | 11R  | 2     | 18    | 38      | 16.5  | 21.6 | 5.1  | 1900  |
| 6 | 12L   | 12R  | 2     | 22    | 34      | 21.6  | 27.8 | 6.2  | 1700  |
| 7 | 21    | 2R   | 0     | 22    | 0       | 27.8  | 42.0 | 14.2 | 0     |