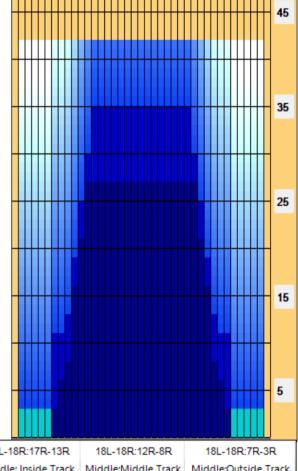

Combined

Buff

| Item             | 3L-7L:18L-18R        | 8L-12L:18L-18R      | 13L-17L:18L-18R     | 18L-18R:17R-13R      | 18L-18R:12R-8R      | 18L-18R:7R-3R        |
|------------------|----------------------|---------------------|---------------------|----------------------|---------------------|----------------------|
| Description      | Outside Track:Middle | Middle Track:Middle | Inside Track:Middle | MIddle: Inside Track | Middle:Middle Track | Middle:Outside Track |
| Track Zone Ratio | 7.06                 | 1.9                 | 1.01                | 1.01                 | 1.9                 | 7.06                 |