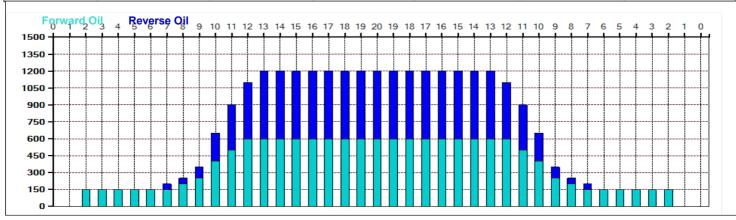

## 2024 Regional Team Oil Bank

Oil Pattern Distance: 42 Feet 15.55 mL **Forward Oil Total:** Forward Boards Crossed: 311 Boards Reverse Brush Drop: **Reverse Oil Total: Reverse Boards Crossed:** 

0

38 Feet 10.65 mL 213 Boards Oil Per Board: **Volume Oil Total: Total Boards Crossed:** 

50 uL 26.2 mL 524 Boards

55

45

|   | Start | Stop | Loads | Speed | Crossed | Start | End  | Feet | T.Oil |
|---|-------|------|-------|-------|---------|-------|------|------|-------|
| 1 | 2L    | 2R   | 3     | 14    | 111     | 0.0   | 3.9  | 3.9  | 5550  |
| 2 | 7L    | 7R   | 2     | 14    | 54      | 3.9   | 7.8  | 3.9  | 2700  |
| 3 | 10L   | 10R  | 3     | 18    | 63      | 7.8   | 15.4 | 7.6  | 3150  |
| 4 | 11L   | 11R  | 2     | 18    | 38      | 15.4  | 20.5 | 5.1  | 1900  |
| 5 | 12L   | 12R  | 1     | 18    | 17      | 20.5  | 23.0 | 2.5  | 850   |
| 6 | 13L   | 13R  | 1     | 18    | 15      | 23.0  | 25.5 | 2.5  | 750   |
| 7 | 14L   | 14R  | 1     | 18    | 13      | 25.5  | 28.0 | 2.5  | 650   |