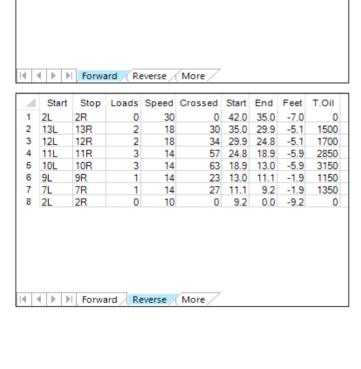

50 uL 26.2 mL 524 Boards

55

45

|   | Start | Stop | Loads | Speed | Crossed | Start | End  | Feet | T.Oil |
|---|-------|------|-------|-------|---------|-------|------|------|-------|
| 1 | 2L    | 2R   | 3     | 14    | 111     | 0.0   | 3.9  | 3.9  | 5550  |
| 2 | 7L    | 7R   | 2     | 14    | 54      | 3.9   | 7.8  | 3.9  | 2700  |
| 3 | 10L   | 10R  | 3     | 18    | 63      | 7.8   | 15.4 | 7.6  | 3150  |
| 4 | 11L   | 11R  | 2     | 18    | 38      | 15.4  | 20.5 | 5.1  | 1900  |
| 5 | 12L   | 12R  | 1     | 18    | 17      | 20.5  | 23.0 | 2.5  | 850   |
| 6 | 13L   | 13R  | 1     | 18    | 15      | 23.0  | 25.5 | 2.5  | 750   |
| 7 | 14L   | 14R  | 1     | 18    | 13      | 25.5  | 28.0 | 2.5  | 650   |

22

0 28.0 35.0 7.0

0 35.0 42.0 7.0

Type In or Select One TransferType: Type In or Select

Conditioner:

One

Forward

Reverse