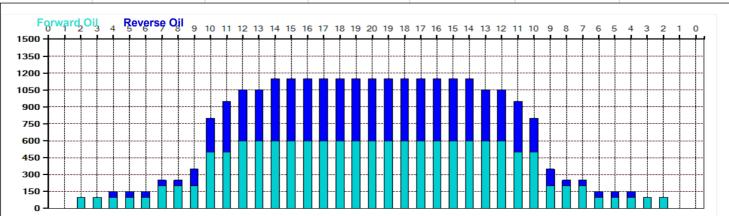

## **Fort Duquesne**

2024 Regional Team Oil Bank

Oil Pattern Distance: 42 Feet
Forward Oil Total: 14.7 mL
Forward Boards Crossed: 294 Boards

Reverse Brush Drop: 39 Feet
Reverse Oil Total: 11.7 mL
Reverse Boards Crossed: 234 Boards

Oil Per Board: Volume Oil Total: Total Boards Crossed:

**50 uL** 26.4 mL 528 Boards

55

| 4 | Start | Stop | Loads | Speed | Crossed | Start | End  | Feet | T.Oil |
|---|-------|------|-------|-------|---------|-------|------|------|-------|
| 1 | 2L    | 2R   | 3     | 14    | 111     | 0.0   | 3,9  | 3.9  | 5550  |
| 2 | 8L    | 8R   | 1     | 18    | 25      | 3.9   | 6.4  | 2.5  | 1250  |
| 3 | 9L    | 9R   | 1     | 18    | 23      | 6.4   | 8.9  | 2.5  | 1150  |
| 4 | 10L   | 10R  | 3     | 18    | 63      | 8.9   | 16.5 | 7.6  | 3150  |
| 5 | 11L   | 11R  | 2     | 18    | 38      | 16.5  | 21.6 | 5.1  | 1900  |
| 6 | 12L   | 12R  | 2     | 22    | 34      | 21.6  | 27.8 | 6.2  | 1700  |
| 7 | 21    | 2R   | 0     | 22    | 0       | 27.8  | 42.0 | 14.2 | 0     |