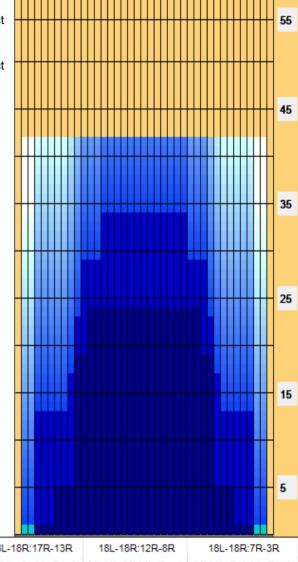

Conditioner:

Type In or Select One
Forward

Reverse

Combined

Buff

| Item             | 3L-7L:18L-18R        | 8L-12L:18L-18R      | 13L-17L:18L-18R     | 18L-18R:17R-13R      | 18L-18R:12R-8R      | 18L-18R:7R-3R        |
|------------------|----------------------|---------------------|---------------------|----------------------|---------------------|----------------------|
| Description      | Outside Track:Middle | Middle Track:Middle | Inside Track:Middle | MIddle: Inside Track | Middle:Middle Track | Middle:Outside Track |
| Track Zone Ratio | 7.5                  | 1.85                | 1                   | 1                    | 1.85                | 7.5                  |