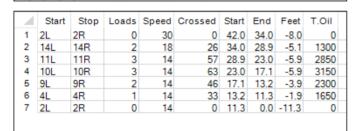

## **Mason-Dixon Line**

2024 Regional Team Oil Bank

Oil Pattern Distance: 42 Feet 14.4 mL **Forward Oil Total:** Forward Boards Crossed: 288 Boards **Reverse Brush Drop: Reverse Oil Total:** Reverse Boards Crossed: 225 Boards

39 Feet 11.25 mL

Oil Per Board: 50 uL V T

| olume Oil Total:     | 25.65 ML   |
|----------------------|------------|
| otal Boards Crossed: | 513 Boards |

| 4 | Start | Stop | Loads | Speed | Crossed | Start | End  | Feet | T.Oil |
|---|-------|------|-------|-------|---------|-------|------|------|-------|
| 1 | 2L    | 2R   | 2     | 14    | 74      | 0.0   | 1.9  | 1.9  | 3700  |
| 2 | 7L    | 7R   | 2     | 14    | 54      | 1.9   | 5.8  | 3.9  | 2700  |
| 3 | 10L   | 10R  | 3     | 14    | 63      | 5.8   | 11.7 | 5.9  | 3150  |
| 4 | 10L   | 10R  | 3     | 18    | 63      | 11.7  | 19.3 | 7.6  | 3150  |
| 5 | 12L   | 12R  | 2     | 18    | 34      | 19.3  | 24.4 | 5.1  | 1700  |
| 6 | 2L    | 2R   | 0     | 22    | 0       | 24.4  | 27.0 | 2.6  | 0     |
| 7 | 2L    | 2R   | 0     | 26    | 0       | 27.0  | 34.0 | 7.0  | 0     |
| 8 | 2L    | 2R   | 0     | 30    | 0       | 34.0  | 42.0 | 8.0  | 0     |
|   |       |      |       |       |         |       |      |      |       |
|   |       |      |       |       |         |       |      |      |       |
|   |       |      |       |       |         |       |      |      |       |