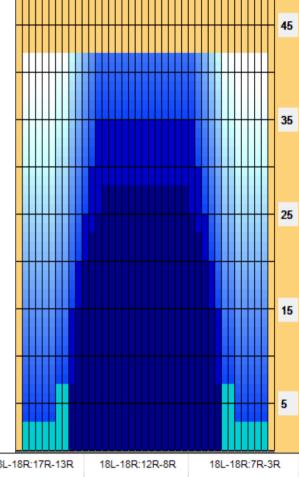

| Item             | 3L-7L:18L-18R        | 8L-12L:18L-18R      | 13L-17L:18L-18R     | 18L-18R:17R-13R      | 18L-18R:12R-8R      | 18L-18R:7R-3R        |
|------------------|----------------------|---------------------|---------------------|----------------------|---------------------|----------------------|
| Description      | Outside Track:Middle | Middle Track:Middle | Inside Track:Middle | MIddle: Inside Track | Middle:Middle Track | Middle:Outside Track |
| Track Zone Ratio | 7.06                 | 1.9                 | 1.01                | 1.01                 | 1.9                 | 7.06                 |