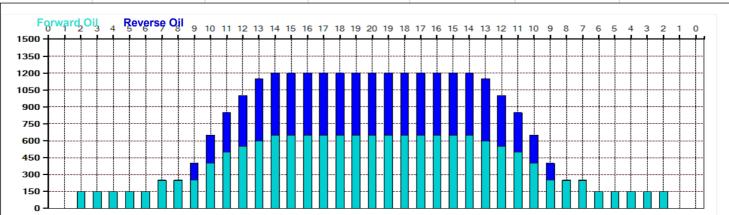

38 Feet 10.65 mL

Oil Per Board: **Volume Oil Total: Total Boards Crossed:** 

50 uL 26.2 mL 524 Boards

55

| 4 | Start | Stop | Loads | Speed | Crossed | Start | End  | Feet | T.Oil |
|---|-------|------|-------|-------|---------|-------|------|------|-------|
| 1 | 2L    | 2R   | 3     | 14    | 111     | 0.0   | 3.9  | 3.9  | 5550  |
| 2 | 7L    | 7R   | 2     | 14    | 54      | 3.9   | 7.8  | 3.9  | 2700  |
| 3 | 10L   | 10R  | 3     | 18    | 63      | 7.8   | 15.4 | 7.6  | 3150  |
| 4 | 11L   | 11R  | 2     | 18    | 38      | 15.4  | 20.5 | 5.1  | 1900  |
| 5 | 12L   | 12R  | 1     | 18    | 17      | 20.5  | 23.0 | 2.5  | 850   |
| 6 | 13L   | 13R  | 1     | 18    | 15      | 23.0  | 25.5 | 2.5  | 750   |
| 7 | 14L   | 14R  | 1     | 18    | 13      | 25.5  | 28.0 | 2.5  | 650   |
| 8 | 2L    | 2R   | 0     | 22    | 0       | 28.0  | 35.0 | 7.0  | 0     |
| 9 | 2L    | 2R   | 0     | 26    | 0       | 35.0  | 42.0 | 7.0  | 0     |

Conditioner: Type In or Select One TransferType: Type In or Select One

Forward

Reverse Combined

Buff

|   | Start | Stop | Loads | Speed | Crossed | Start | End  | Feet | T.Oil |
|---|-------|------|-------|-------|---------|-------|------|------|-------|
| 1 | 2L    | 2R   | 0     | 30    | 0       | 42.0  | 35.0 | -7.0 | 0     |
| 2 | 13L   | 13R  | 2     | 18    | 30      | 35.0  | 29.9 | -5.1 | 1500  |
| 3 | 12L   | 12R  | 2     | 18    | 34      | 29.9  | 24.8 | -5.1 | 1700  |
| 4 | 11L   | 11R  | 2     | 18    | 38      | 24.8  | 19.7 | -5.1 | 1900  |
| 5 | 10L   | 10R  | 2     | 18    | 42      | 19.7  | 14.6 | -5.1 | 2100  |
| 6 | 9L    | 9R   | 3     | 14    | 69      | 14.6  | 8.7  | -5.9 | 3450  |
| 7 | 2L    | 2R   | 0     | 14    | 0       | 8.7   | 0.0  | -8.7 | 0     |
|   |       |      |       |       |         |       |      |      |       |