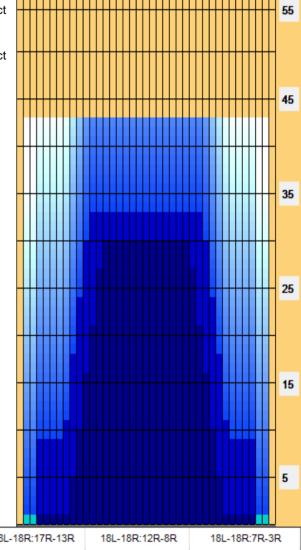

Conditioner:
Type In or Select
One
TransferType:
Type In or Select
One

Forward

Reverse

Combined

Buff

| Item             | 3L-7L:18L-18R        | 8L-12L:18L-18R      | 13L-17L:18L-18R     | 18L-18R:17R-13R      | 18L-18R:12R-8R      | 18L-18R:7R-3R        |
|------------------|----------------------|---------------------|---------------------|----------------------|---------------------|----------------------|
| Description      | Outside Track:Middle | Middle Track:Middle | Inside Track:Middle | MIddle: Inside Track | Middle:Middle Track | Middle:Outside Track |
| Track Zone Ratio | 6.39                 | 1.8                 | 1.01                | 1.01                 | 1.8                 | 6.39                 |