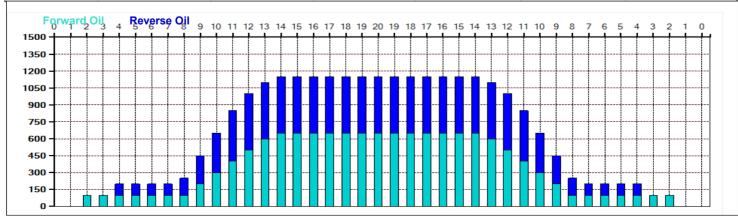

## 2024 Regionals (Singles Event)

Oil Pattern Distance: 43 Feet
Forward Oil Total: 13.85 mL
Forward Boards Crossed: 277 Boards

Reverse Brush Drop: 36 Feet
Reverse Oil Total: 11.7 mL
Reverse Boards Crossed: 234 Boards