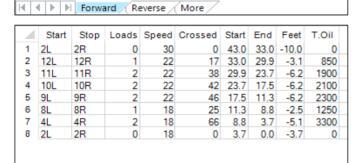

Oil Per Board: Volume Oil Total: Total Boards Crossed:

**50 uL** 25.55 mL 511 Boards

|   | Start | Stop | Loads | Speed | Crossed | Start | End  | Feet | T.Oil |
|---|-------|------|-------|-------|---------|-------|------|------|-------|
| 1 | 2L    | 2R   | 2     | 14    | 74      | 0.0   | 1.9  | 1.9  | 3700  |
| 2 | 9L    | 9R   | 2     | 14    | 46      | 1.9   | 5,8  | 3.9  | 2300  |
| 3 | 10L   | 10R  | 2     | 18    | 42      | 5.8   | 10.9 | 5.1  | 2100  |
| 4 | 11L   | 11R  | 2     | 18    | 38      | 10.9  | 16.0 | 5.1  | 1900  |
| 5 | 12L   | 12R  | 2     | 18    | 34      | 16.0  | 21.1 | 5.1  | 1700  |
| 6 | 13L   | 13R  | 2     | 22    | 30      | 21.1  | 27.3 | 6.2  | 1500  |
| 7 | 14L   | 14R  | 1     | 22    | 13      | 27.3  | 30.4 | 3.1  | 650   |
| 8 | 2L    | 2R   | 0     | 22    | 0       | 30.4  | 43.0 | 12.6 | 0     |