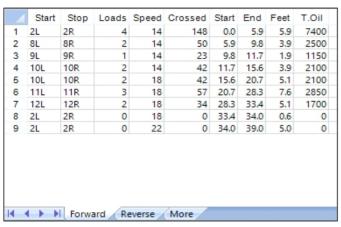

Forward

Reverse

Combined

Buff

|   | Start | Stop | Loads | Speed | Crossed | Start | End  | Feet  | T.Oil |
|---|-------|------|-------|-------|---------|-------|------|-------|-------|
| 1 | 2L    | 2R   | 0     | 26    | 0       | 39.0  | 28.0 | -11.0 | 0     |
| 2 | 12L   | 12R  | 2     | 22    | 34      | 28.0  | 21.8 | -6.2  | 1700  |
| 3 | 11L   | 11R  | 3     | 18    | 57      | 21.8  | 14.2 | -7.6  | 2850  |
| 4 | 10L   | 10R  | 2     | 18    | 42      | 14.2  | 9.1  | -5.1  | 2100  |
| 5 | 9L    | 9R   | 1     | 14    | 23      | 9.1   | 7.2  | -1.9  | 1150  |
| 6 | 2L    | 2R   | 0     | 14    | 0       | 7.2   | 0.0  | -7.2  | 0     |