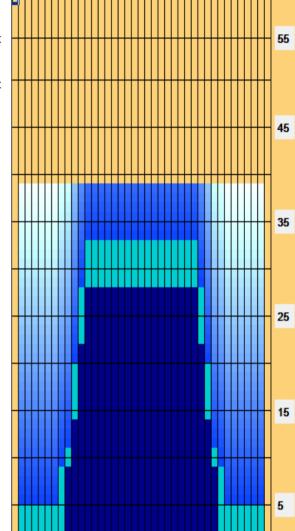

| Item             |              |                | 31           | L-7L         | .:18 | L-1 | 8R   |      |     | 81           | -1 | 2L: | 18L | -18 | 3R           |          | 1  | 13L | -17      | L:1      | 8L- | 18F      | R   |     | 18  | L-1 | 18F          | ₹:1 | 7R   | 13  | R    |     | 18L | -18      | BR: | 12       | R-8 | R  |     | 1              | IBL-           | -18          | ₹:7  | 7R-3R |       |             |        |  |  |  |  |  |  |  |
|------------------|--------------|----------------|--------------|--------------|------|-----|------|------|-----|--------------|----|-----|-----|-----|--------------|----------|----|-----|----------|----------|-----|----------|-----|-----|-----|-----|--------------|-----|------|-----|------|-----|-----|----------|-----|----------|-----|----|-----|----------------|----------------|--------------|------|-------|-------|-------------|--------|--|--|--|--|--|--|--|
| Description      |              |                |              | 0            | utsi | de  | Trac | ck:N | ۷id | dle          | N  | lid | dle | Tra | ack          | Mi       | dd | le  | In       | sid      | e T | rac      | k:M | ido | lle | 1   | MId          | dl  | e: I | nsi | de   | Tra | ck  | М        | idd | lle:     | Mid | dl | e T | rack           | ĸ              | Mic          | idle | :Ou   | ıtsio | tside Track |        |  |  |  |  |  |  |  |
| Track Zone Ratio |              |                | 0            |              |      |     | 6    |      |     |              |    |     |     | 1.  | 67           |          |    |     |          |          |     | 1        |     |     |     |     |              |     |      | 1   |      |     |     |          |     |          | 1.6 | 7  |     |                |                |              |      | (     | 6     |             |        |  |  |  |  |  |  |  |
| Fo               | orv          | var            | d O          | il           |      | Re  | ver  | se   | Oil |              |    |     |     |     |              |          |    |     |          |          |     |          |     |     |     |     |              |     |      |     |      |     |     |          |     |          |     |    |     |                |                |              |      |       |       |             | $\neg$ |  |  |  |  |  |  |  |
| (                | 0            | 1              | 2            | 3            | 4    | 5   | 6    | 7    | 8   | 9            | 10 | 11  | 12  | 2 1 | 3            | 14       | 15 | 16  | 5 1      | 7 1      | 18  | 19       | 20  | 19  | 18  | 3 1 | 7 1          | 6   | 15   | 14  | 1    | 3 1 | 2   | 11       | 10  | 9        | 8   | 7  | (   | j - E          | 5 .            | 4            | 3    | 2     | 1     | 0           |        |  |  |  |  |  |  |  |
| 1500 -           | $\vdash$     | +              | +            | +            | +    | +   | +    | +    | +   | +            | +  | +   | _   |     | <del> </del> | +        | +  | +   | _        | $\vdash$ | +   | +        | +   | +   | +   |     | <del> </del> | +   | +    | +   |      |     | ┞   | Υ_       | +   | +        | +   | +  | _   | $\vdash$       | $\vdash$       | +            | +-   | +     | +     | +           | 1      |  |  |  |  |  |  |  |
| 1350 -           | <del> </del> | ╁              | -            | ┼            | ╬    | +   | +    | +    | +   |              |    | -+  |     |     |              | ┼        |    |     |          |          |     | +-       | +-  |     |     |     | <del> </del> | ╁   | +    |     |      |     |     | ├        | +-  |          |     | -+ |     |                |                | ┼            | ╁    | +-    | +     |             | -      |  |  |  |  |  |  |  |
| 1200 -           | <del> </del> | -              | -            | ┼            |      | +   |      | +    | -   |              |    | -+  |     | 1   |              | <u> </u> |    | -   | П        | -        | -   | <u> </u> | ╅-  | i   | -   |     | -            | -   | ╅    |     | <br> |     | -   | -        | +-  |          |     |    |     |                |                | ┼            | -    | +     | +     |             | -      |  |  |  |  |  |  |  |
| 1050 -           | ╂            | ┼              | ┼            | ┼            |      | +-  | +    | +    | +   | +            |    |     |     |     |              |          | ▋  |     |          |          | -   | -        | ╂   | ▐   |     |     |              |     | ▋    |     |      |     |     | <u> </u> | +   |          |     | -+ |     | -              | -              | ┼            | ┼    | +-    | +     | +           | -      |  |  |  |  |  |  |  |
| 900 -            | <del> </del> |                | +            | <del> </del> |      |     |      | -    |     |              |    |     |     |     |              |          | ▋  |     |          |          |     |          | ╂   | ▐   |     |     |              |     | ╂    |     |      |     |     |          | +   |          |     | -+ |     |                |                | +            |      | +     | +-    |             | -      |  |  |  |  |  |  |  |
| 750 -            | ╂            | ╁              | +            | ┼            | +    | +   | +    | +-   | +   | +-           | -  | -   |     |     |              |          | 1  |     |          |          |     | -        | -   |     |     |     |              |     |      |     |      |     |     |          | +   | +        |     | +  |     |                |                | <del> </del> | +    | +     | ╁     |             | -      |  |  |  |  |  |  |  |
| 600 -            | ╂            |                | <del> </del> | +            |      | +   |      | +-   |     |              | -  | -   |     |     | H            | -        | 1  |     | Н        |          | -   | -        | ╂   | -[] |     |     |              |     | 1    |     |      | Н   |     |          |     |          |     | +  |     |                |                | †            | ╁    | +     | +     |             | -      |  |  |  |  |  |  |  |
| 450 -            | ╂            | - <del> </del> |              | <del> </del> |      |     |      |      |     | - <u>+</u> - |    |     |     |     |              |          | -  |     | $\vdash$ |          |     |          | -   | -   |     |     |              |     | -    |     |      |     |     |          |     | <u>-</u> |     | +  |     | ļ <sup>]</sup> | <del> </del> - | <del> </del> |      |       |       |             | -      |  |  |  |  |  |  |  |