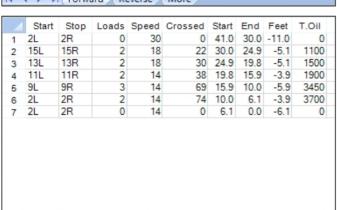

Oil Per Board: 50 uL
Volume Oil Total: 24.95 mL
Total Boards Crossed: 499 Boards

| 2 7L 7R 2 14 54 1.9 5.8 3.9 2700 3 12L 12R 3 14 51 5.8 11.7 5.9 2550 4 13L 13R 2 18 30 11.7 16.8 5.1 1500 5 14L 14R 3 18 39 16.8 24.4 7.6 1950 6 16L 16R 2 18 18 24.4 29.5 5.1 900 7 2L 2R 0 22 0 29.5 34.0 4.5 0 |   | Start | Stop | Loads | Speed | Crossed | Start | End  | Feet | T.Oil |
|-------------------------------------------------------------------------------------------------------------------------------------------------------------------------------------------------------------------|---|-------|------|-------|-------|---------|-------|------|------|-------|
| 3 12L 12R 3 14 51 5.8 11.7 5.9 2550<br>4 13L 13R 2 18 30 11.7 16.8 5.1 1500<br>5 14L 14R 3 18 39 16.8 24.4 7.6 1950<br>6 16L 16R 2 18 18 24.4 29.5 5.1 900<br>7 2L 2R 0 22 0 29.5 34.0 4.5 0                      | 1 | 2L    | 2R   | 2     | 14    | 74      | 0.0   | 1.9  | 1.9  | 3700  |
| 4 13L 13R 2 18 30 11.7 16.8 5.1 1500 5 14L 14R 3 18 39 16.8 24.4 7.6 1950 6 16L 16R 2 18 18 24.4 29.5 5.1 900 7 2L 2R 0 22 0 29.5 34.0 4.5 0                                                                      | 2 | 7L    | 7R   | 2     | 14    | 54      | 1.9   | 5.8  | 3.9  | 2700  |
| 5 14L 14R 3 18 39 16.8 24.4 7.6 1950<br>6 16L 16R 2 18 18 24.4 29.5 5.1 900<br>7 2L 2R 0 22 0 29.5 34.0 4.5 0                                                                                                     | 3 | 12L   | 12R  | 3     | 14    | 51      | 5.8   | 11.7 | 5.9  | 2550  |
| 6 16L 16R 2 18 18 24.4 29.5 5.1 900<br>7 2L 2R 0 22 0 29.5 34.0 4.5 0                                                                                                                                             | 4 | 13L   | 13R  | 2     | 18    | 30      | 11.7  | 16.8 | 5.1  | 1500  |
| 7 2L 2R 0 22 0 29.5 34.0 4.5 0                                                                                                                                                                                    | 5 | 14L   | 14R  | 3     | 18    | 39      | 16.8  | 24.4 | 7.6  | 1950  |
|                                                                                                                                                                                                                   | 6 | 16L   | 16R  | 2     | 18    | 18      | 24.4  | 29.5 | 5.1  | 900   |
| 8 2L 2R 0 30 0 34.0 41.0 7.0 0                                                                                                                                                                                    | 7 | 2L    | 2R   | 0     | 22    | 0       | 29.5  | 34.0 | 4.5  | 0     |
|                                                                                                                                                                                                                   | 8 | 2L    | 2R   | 0     | 30    | 0       | 34.0  | 41.0 | 7.0  | 0     |
|                                                                                                                                                                                                                   |   |       |      |       |       |         |       |      |      |       |