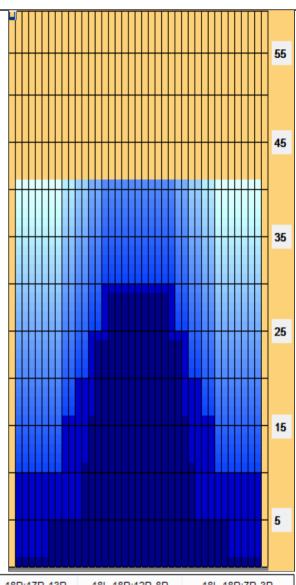

## Schuylkill Expressway

2023 Regionals (Singles Event)

Oil Pattern Distance: 41 Feet
Forward Oil Total: 13.3 mL
Forward Boards Crossed: 266 Boards

Reverse Brush Drop: 33 Feet
Reverse Oil Total: 11.65 mL
Reverse Boards Crossed: 233 Boards

Conditioner:
Type In or Select
One
TransferType:
Type In or Select
One

Forward

| Item                      |     | 3L-7L:18L-18R |      |     |     |      |      |     | 8L-12L:18L-18R |       |      |      |       |     | 13L-17L:18L-18R |     |              |              |      |      |     | 18L-18R:17R-13R |     |            |     |      |      |    | 18L-18R:12R-8R |      |     |      |     |     |    | 18L-18R:7R-3R |       |      |               |                   |  |  |
|---------------------------|-----|---------------|------|-----|-----|------|------|-----|----------------|-------|------|------|-------|-----|-----------------|-----|--------------|--------------|------|------|-----|-----------------|-----|------------|-----|------|------|----|----------------|------|-----|------|-----|-----|----|---------------|-------|------|---------------|-------------------|--|--|
| Description               |     | Out           | side | Tra | ack | :Mic | ddle | e N | lido           | lle ' | Trac | ck:N | /lide | dle | Ir              | sid | e T          | rack         | :Mi  | ddle | •   | MIc             | dle | : In       | sid | e Tr | rack | 1  | /lide          | lle: | Mid | ldle | Tra | ack | M  | ido           | lle:C | Out: | side          | Tra               |  |  |
| rack Zone Ratio           |     |               |      | 5.6 | 68  |      |      |     |                |       | 2.5  | 5    |       |     |                 |     |              | 1.12         |      |      |     |                 |     | 1.         | 12  |      |      |    |                |      | 2.5 | 5    |     |     |    |               |       | 5.6  | 8             |                   |  |  |
| Forward                   | Oil |               | Re   | eve | rse | ) Oi |      |     |                |       |      |      |       |     |                 |     |              |              |      |      |     |                 |     |            |     |      |      |    |                |      |     |      |     |     |    |               |       |      |               |                   |  |  |
| 0 1 2<br>1 <b>500</b> + + | 2 3 | 4             | 5    | 6   | 7   | 8    | 9    | 10  | 11             | 12    | 13   | 14   | 15    | 5 1 | 6 1             | 7 1 | 8 1          | 9 2          | 20 1 | 9 1  | 8 1 | 17 1            | 6   | 15         | 14  | 13   | 12   | 11 | 10             | 9    | 8   | 7    | 6   | 5   | 4  | 3             | 2     |      |               | ,<br><del> </del> |  |  |
| 1350                      |     |               |      |     |     |      |      |     | -+             |       |      |      |       |     |                 |     | <del> </del> | <del> </del> |      |      | ļ   | - <del> </del>  | -   | ┼          |     |      |      |    |                |      |     |      |     |     | -+ |               |       |      |               |                   |  |  |
| 1200                      |     |               |      |     |     | +    |      |     | +              | +     | -+   |      |       |     | Н               |     | H            | 1            |      | -1   | 1   |                 | -   | <u>+</u> - | -   | +-   |      | +  | +              | +    |     |      |     |     |    | $\dashv$      |       |      | <del>  </del> |                   |  |  |