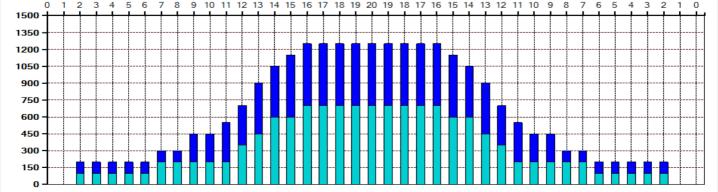

Conditioner:
Type In or Select
One
TransferType:
Type In or Select
One

Forward

| Item                      |     | 3L-7L:18L-18R |      |     |     |      |      |     | 8L-12L:18L-18R |       |      |      |       |     | 13L-17L:18L-18R |     |              |              |      |      |     | 18L-18R:17R-13R |     |            |     |      |      |    | 18L-18R:12R-8R |      |     |      |     |     |    | 18L-18R:7R-3R |       |      |               |                   |  |  |
|---------------------------|-----|---------------|------|-----|-----|------|------|-----|----------------|-------|------|------|-------|-----|-----------------|-----|--------------|--------------|------|------|-----|-----------------|-----|------------|-----|------|------|----|----------------|------|-----|------|-----|-----|----|---------------|-------|------|---------------|-------------------|--|--|
| Description               |     | Out           | side | Tra | ack | :Mic | ddle | e N | lido           | lle ' | Trac | ck:N | /lide | dle | Ir              | sid | e T          | rack         | :Mi  | ddle | •   | MIc             | dle | : In       | sid | e Tr | rack | 1  | /lide          | lle: | Mid | ldle | Tra | ack | M  | ido           | lle:C | Out: | side          | Tra               |  |  |
| rack Zone Ratio           |     |               |      | 5.6 | 68  |      |      |     |                |       | 2.5  | 5    |       |     |                 |     |              | 1.12         |      |      |     |                 |     | 1.         | 12  |      |      |    |                |      | 2.5 | 5    |     |     |    |               |       | 5.6  | 8             |                   |  |  |
| Forward                   | Oil |               | Re   | eve | rse | ) Oi |      |     |                |       |      |      |       |     |                 |     |              |              |      |      |     |                 |     |            |     |      |      |    |                |      |     |      |     |     |    |               |       |      |               |                   |  |  |
| 0 1 2<br>1 <b>500</b> + + | 2 3 | 4             | 5    | 6   | 7   | 8    | 9    | 10  | 11             | 12    | 13   | 14   | 15    | 5 1 | 6 1             | 7 1 | 8 1          | 9 2          | 20 1 | 9 1  | 8 1 | 17 1            | 6   | 15         | 14  | 13   | 12   | 11 | 10             | 9    | 8   | 7    | 6   | 5   | 4  | 3             | 2     |      |               | ,<br><del> </del> |  |  |
| 1350                      |     |               |      |     |     |      |      |     | -+             |       |      |      |       |     |                 |     | <del> </del> | <del> </del> |      |      | ļ   | - <del> </del>  | -   | ┼          |     |      |      |    |                |      |     |      |     |     | -+ |               |       |      |               |                   |  |  |
| 1200                      |     |               |      |     |     | +    |      |     | +              | +     | -+   |      |       |     | Н               |     | H            | 1            |      | -1   | 1   |                 | -   | <u>+</u> - | -   | +-   |      | +  | +              | +    |     |      |     |     |    | $\dashv$      |       |      | <del>  </del> |                   |  |  |