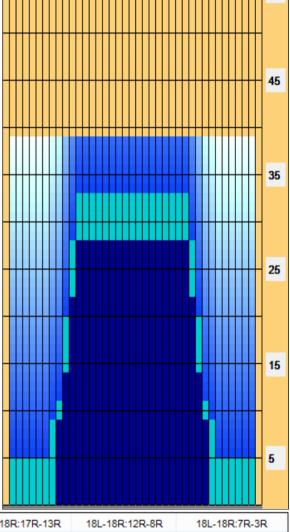

Reverse Combined Buff

| Item      |                         |                      |   |   | 3L-7L:18L-18R |   |  |  |   |                     |    | 8L-12L:18L-18R |    |    |    |                     |      | 13L-17L:18L-18R |     |          |          |    |                      |    |    | 18L-18R:17R-13R |     |          |         |                     |          |    | 18L-18R:12R-8R |   |   |   |                     |   |   | 18L-18R:7R-3R |   |     |     |   |  |  |
|-----------|-------------------------|----------------------|---|---|---------------|---|--|--|---|---------------------|----|----------------|----|----|----|---------------------|------|-----------------|-----|----------|----------|----|----------------------|----|----|-----------------|-----|----------|---------|---------------------|----------|----|----------------|---|---|---|---------------------|---|---|---------------|---|-----|-----|---|--|--|
| Descripti | C                       | Outside Track:Middle |   |   |               |   |  |  |   | Middle Track:Middle |    |                |    |    |    | Inside Track:Middle |      |                 |     |          |          |    | MIddle: Inside Track |    |    |                 |     |          |         | Middle:Middle Track |          |    |                |   |   |   | Middle:Outside Trac |   |   |               |   |     |     |   |  |  |
| Track Zo  | Track Zone Ratio        |                      |   |   |               | 6 |  |  |   |                     |    | 1.67           |    |    |    |                     | 1    |                 |     |          |          |    | 1                    |    |    |                 |     |          |         | 1.67                |          |    |                |   |   |   | 6                   |   |   |               |   |     |     |   |  |  |
| F         | Forward Oil Reverse Oil |                      |   |   |               |   |  |  |   |                     |    |                |    |    |    | $\neg$              |      |                 |     |          |          |    |                      |    |    |                 |     |          |         |                     |          |    |                |   |   |   |                     |   |   |               |   |     |     |   |  |  |
| 1500      | 0                       | 1                    | 2 | 3 | 4             |   |  |  | 8 |                     | 10 | 11             | 12 | 13 | 14 | 15                  | 5 16 | 6 1             | 7 1 | 8        | 19       | 20 | 19                   | 18 | 17 | 7 16            | 6 1 | 5 1<br>• | 4       | 13                  | 12       | 11 | 10             | 9 | 8 | 7 | 6                   | 5 | 4 | 3             | 2 | 1 1 | 1 ( | ) |  |  |
| 1500      | Ţ                       |                      |   | 1 |               | _ |  |  |   |                     |    | _              |    |    |    |                     |      |                 |     |          | ļ        |    |                      |    |    |                 |     |          | -       |                     |          |    |                |   |   |   | _                   |   | _ | _             |   |     |     |   |  |  |
| 1200      | ╁                       |                      |   |   |               |   |  |  |   |                     |    |                | 4  | -  |    |                     |      | T-T             | -   | <u>.</u> | <u>.</u> |    | ╧                    | ╁  | 4  |                 |     |          | <u></u> | _                   | <u>.</u> |    |                |   |   |   |                     |   |   |               |   |     |     |   |  |  |