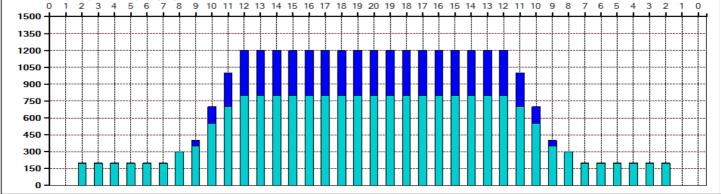

Reverse Combined Buff

| Item      |                         |                      |   |   | 3L-7L:18L-18R |   |  |  |   |                     |    | 8L-12L:18L-18R |    |    |    |                     |      | 13L-17L:18L-18R |     |          |          |    |                      |    |    | 18L-18R:17R-13R |     |          |         |                     |          |    | 18L-18R:12R-8R |   |   |   |                     |   |   | 18L-18R:7R-3R |   |     |     |   |  |  |
|-----------|-------------------------|----------------------|---|---|---------------|---|--|--|---|---------------------|----|----------------|----|----|----|---------------------|------|-----------------|-----|----------|----------|----|----------------------|----|----|-----------------|-----|----------|---------|---------------------|----------|----|----------------|---|---|---|---------------------|---|---|---------------|---|-----|-----|---|--|--|
| Descripti | C                       | Outside Track:Middle |   |   |               |   |  |  |   | Middle Track:Middle |    |                |    |    |    | Inside Track:Middle |      |                 |     |          |          |    | MIddle: Inside Track |    |    |                 |     |          |         | Middle:Middle Track |          |    |                |   |   |   | Middle:Outside Trac |   |   |               |   |     |     |   |  |  |
| Track Zo  | Track Zone Ratio        |                      |   |   |               | 6 |  |  |   |                     |    | 1.67           |    |    |    |                     | 1    |                 |     |          |          |    | 1                    |    |    |                 |     |          |         | 1.67                |          |    |                |   |   |   | 6                   |   |   |               |   |     |     |   |  |  |
| F         | Forward Oil Reverse Oil |                      |   |   |               |   |  |  |   |                     |    |                |    |    |    | $\neg$              |      |                 |     |          |          |    |                      |    |    |                 |     |          |         |                     |          |    |                |   |   |   |                     |   |   |               |   |     |     |   |  |  |
| 1500      | 0                       | 1                    | 2 | 3 | 4             |   |  |  | 8 |                     | 10 | 11             | 12 | 13 | 14 | 15                  | 5 16 | 6 1             | 7 1 | 8        | 19       | 20 | 19                   | 18 | 17 | 7 16            | 6 1 | 5 1<br>• | 4       | 13                  | 12       | 11 | 10             | 9 | 8 | 7 | 6                   | 5 | 4 | 3             | 2 | 1 1 | 1 ( | ) |  |  |
| 1500      | Ţ                       |                      |   | 1 |               | _ |  |  |   |                     |    | _              |    |    |    |                     |      |                 |     |          | ļ        |    |                      |    |    |                 |     |          | -       |                     |          |    |                |   |   |   | _                   |   | _ | _             |   |     |     |   |  |  |
| 1200      | ╁                       |                      |   |   |               |   |  |  |   |                     |    |                | 4  | -  |    |                     |      | T-T             | -   | <u>.</u> | <u>.</u> |    | ╧                    | ╁  | 4  |                 |     |          | <u></u> | _                   | <u>.</u> |    |                |   |   |   |                     |   |   |               |   |     |     |   |  |  |