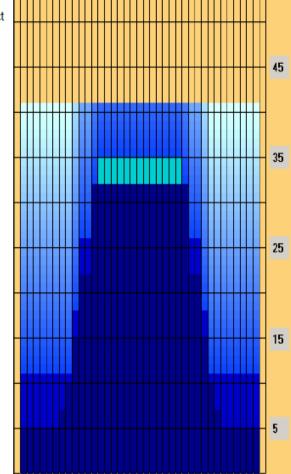

| Item                    | 3L-7L:18L-18R        | 8L-12L:18L-18R      | 13L-17L:18L-18R     | 18L-18R:17R-13R      | 18L-18R:12R-8R      | 18L-18R:7R-3R        |  |  |  |  |  |  |
|-------------------------|----------------------|---------------------|---------------------|----------------------|---------------------|----------------------|--|--|--|--|--|--|
| Description             | Outside Track:Middle | Middle Track:Middle | Inside Track:Middle | MIddle: Inside Track | Middle:Middle Track | Middle:Outside Track |  |  |  |  |  |  |
| Track Zone Ratio        | 5.75                 | 2.05                | 1.01                | 1.01                 | 2.05                | 5.75                 |  |  |  |  |  |  |
| Forward Oil Reverse Oil |                      |                     |                     |                      |                     |                      |  |  |  |  |  |  |
| 1200                    |                      |                     |                     |                      |                     |                      |  |  |  |  |  |  |
| 900                     |                      |                     |                     |                      |                     |                      |  |  |  |  |  |  |
| 250                     |                      |                     |                     |                      |                     |                      |  |  |  |  |  |  |
| 200                     |                      |                     |                     |                      |                     |                      |  |  |  |  |  |  |
|                         |                      |                     | 17 18 19 20 19 18 1 | 7 19 15 14 12 12 11  |                     |                      |  |  |  |  |  |  |