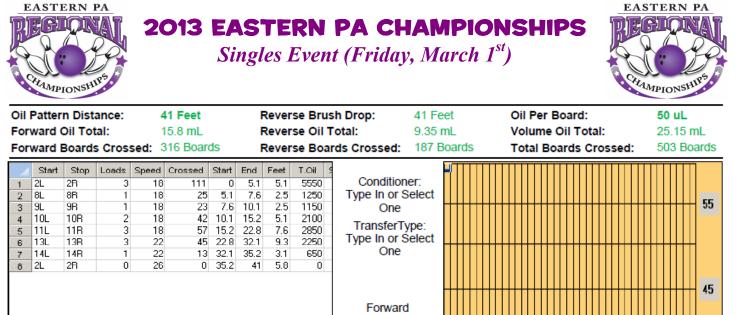

Reverse

Combined

Buff

 Image: Start
 Stort
 Forward
 Reverse
 More

 Start
 Stort
 Loads
 Sneed
 Crossed
 Start
 End
 Feet
 T Oil
 Start

|                           |                            | Start | Stop | Loadz | Speed | Crossed | Start | End  | reet | 1.01 |  |  |
|---------------------------|----------------------------|-------|------|-------|-------|---------|-------|------|------|------|--|--|
|                           | 1                          | 2L    | 2R   | 0     | 30    | 0       | 41    | 32   | -9   | 0    |  |  |
|                           | 2                          | 13L   | 13R  | 2     | 22    |         | 32    | 25.8 | -6.2 | 1500 |  |  |
|                           | 3                          | 11L   | 11R  | 3     | 18    | 57      | 25.8  | 18.2 | -7.6 | 2850 |  |  |
|                           | 4                          | 10L   | 10R  | 3     | 18    | 63      | 18.2  | 10.6 | -7.6 | 3150 |  |  |
|                           | 5                          | 2L    | 2R   | 1     | 14    | 37      | 10.6  | 8.7  | -1.9 | 1850 |  |  |
| - 1                       | Б                          | 2L    | 2R   | 0     | 14    | 0       | 8.7   | 0    | -8.7 | 0    |  |  |
| 1 December 1 Beverse More |                            |       |      |       |       |         |       |      |      |      |  |  |
| 14                        | H + H Forward Reverse More |       |      |       |       |         |       |      |      |      |  |  |