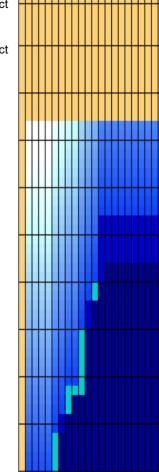

.0  | 5.1  | 2900  |  |
| 3 | 8L    | 8R   | 2     | 18    | 50      | 9.0   | 14.1 | 5.1  | 2500  |  |
| 4 | 10L   | 10R  | 3     | 14    | 63      | 14.1  | 20.0 | 5.9  | 3150  |  |
| 5 | 12L   | 12R  | 2     | 18    | 34      | 20.0  | 25.1 | 5.1  | 1700  |  |
| 6 | 14L   | 14R  | 1     | 18    | 13      | 25.1  | 27.6 | 2.5  | 650   |  |
| 7 | 2L    | 2R   | 0     | 22    | 0       | 27.6  | 32.0 | 4.4  | 0     |  |
| 8 | 2L    | 2R   | 0     | 30    | 0       | 32.0  | 42.0 | 10.0 | 0     |  |
|   |       |      |       |       |         |       |      |      |       |  |
|   |       |      |       |       |         |       |      |      |       |  |

| Type In or Select |
|-------------------|
| One               |
| TransferType:     |
| Type In or Select |
| One               |





| 1 2L 2R 0 30 0 42.0 32.0 -10.0   2 13L 13R 3 22 45 32.0 22.7 -9.3 22   3 11L 11R 3 22 57 22.7 13.4 -9.3 28   4 9L 9R 1 18 23 13.4 10.9 -2.5 11   5 7L 7R 1 18 27 10.9 8.4 -2.5 13 |
|-----------------------------------------------------------------------------------------------------------------------------------------------------------------------------------|
| 9 11L 11R 3 22 57 22.7 13.4 -9.3 20<br>9 1 9 1 18 23 13.4 10.9 -2.5 13<br>7 1 7 1 18 27 10.9 8.4 -2.5 13                                                                          |
| 9L 9R 1 18 23 13.4 10.9 -2.5 1<br>7L 7R 1 18 27 10.9 8.4 -2.5 13                                                                                                                  |
| 5 7L 7R 1 18 27 10.9 8.4 -2.5 13