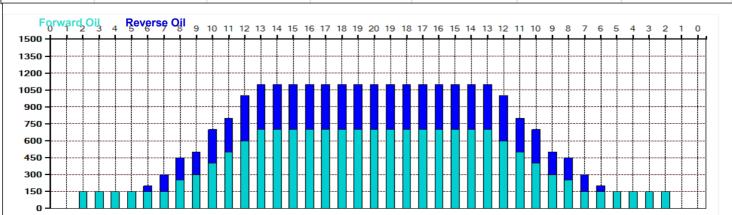

| 12L                           | 12R  | 2     | 18    | 34      | 30.0  | 24.9 | -5.1  | 1700  |  |  |
| 3   | 10L                           | 10R  | 2     | 18    | 42      | 24.9  | 19.8 | -5.1  | 2100  |  |  |
| 4   | 8L                            | 8R   | 1     | 18    | 25      | 19.8  | 17.3 | -2.5  | 1250  |  |  |
| 5   | 7L                            | 7R   | 2     | 18    | 54      | 17.3  | 12.2 | -5.1  | 2700  |  |  |
| 6   | 6L                            | 6R   | 1     | 18    | 29      | 12.2  | 9.7  | -2.5  | 1450  |  |  |
| 7   | 2L                            | 2R   | 0     | 14    | 0       | 9.7   | 0.0  | -9.7  | 0     |  |  |
| M · | 7 2L 2R 0 14 0 5.7 0.0 -9.7 0 |      |       |       |         |       |      |       |       |  |  |

2022 USBC Women's Championships







## **Strawberry Square**



55

45

35

25

15

5

Oil Pattern Distance: 41 Feet **Reverse Brush Drop:** 38 Feet Oil Per Board: 50 uL 12.35 mL 13.15 mL 25.5 mL **Forward Oil Total: Reverse Oil Total: Volume Oil Total:** Forward Boards Crossed: 247 Boards Reverse Boards Crossed: 263 Boards **Total Boards Crossed:** 510 Boards



Start Stop Loads Speed Crossed Start End Feet

30

18

18

18

18

14

0

3

3

2

0

| Type In or Selec<br>One                  |
|------------------------------------------|
| TransferType:<br>Type In or Selec<br>One |
|                                          |

Conditioner:



-7.0

-7.6

-7.6

-7.6

-5.1

0

2550

3150

3750

3700

0 41.0 34.0

51 34.0 26.4

63 26.4 18.8

11.2

18.8 11.2

0 6.1 0.0 -6.1

6.1

75

74





| 2018 Ohio B | oys State Final | S