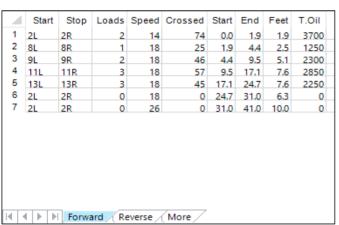

| Sta | rt Stop | Loads | Speed | Crossed | Start | End  | Feet | T.Oil |
|-----|---------|-------|-------|---------|-------|------|------|-------|
| 2L  | 2R      | 2     | 14    | 74      | 0.0   | 1.9  | 1.9  | 3700  |
| 7L  | 7R      | 1     | 14    | 27      | 1.9   | 3,8  | 1.9  | 1350  |
| 8L  | 8R      | 2     | 18    | 50      | 3.8   | 8.9  | 5.1  | 2500  |
| 9L  | 9R      | 1     | 18    | 23      | 8.9   | 11.4 | 2.5  | 1150  |
| 10L | 10R     | 2     | 18    | 42      | 11.4  | 16.5 | 5.1  | 2100  |
| 11L | 11R     | 2     | 22    | 38      | 16.5  | 22.7 | 6.2  | 1900  |
| 13L | 13R     | 1     | 22    | 15      | 22.7  | 25.8 | 3.1  | 750   |
| 2L  | 2R      | 0     | 22    | 0       | 25.8  | 42.0 | 16.2 | 0     |
|     |         |       |       |         |       |      |      |       |