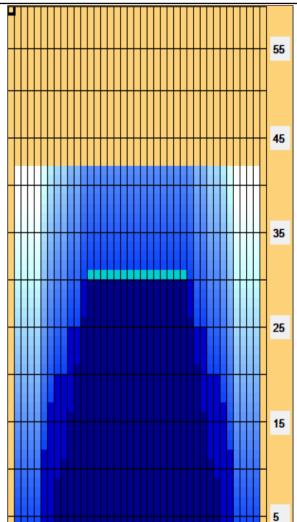

| 8                               | 2L    | 2R   | 0     | 22    | 0       | 31.9  | 42.0 | 10.1 | 0     |  |  |
|                                                                                                                                                                                                                                                                                                             | 8 2L 2R 0 22 0 31,9 42.0 10.1 0 |       |      |       |       |         |       |      |      |       |  |  |

| Type In or Select                  |
|------------------------------------|
| One                                |
| TransferType:<br>Type In or Select |
| One                                |





|     | Start                         | Stop | Loads | Speed | Crossed | Start | End  | Feet  | T.Oil |  |  |
|-----|-------------------------------|------|-------|-------|---------|-------|------|-------|-------|--|--|
| 1   | 2L                            | 2R   | 0     | 30    | 0       | 42.0  | 30.0 | -12.0 | 0     |  |  |
| 2   | 12L                           | 12R  | 2     | 18    | 34      | 30.0  | 24.9 | -5.1  | 1700  |  |  |
| 3   | 10L                           | 10R  | 2     | 18    | 42      | 24.9  | 19.8 | -5.1  | 2100  |  |  |
| 4   | 8L                            | 8R   | 1     | 18    | 25      | 19.8  | 17.3 | -2.5  | 1250  |  |  |
| 5   | 7L                            | 7R   | 2     | 18    | 54      | 17.3  | 12.2 | -5.1  | 2700  |  |  |
| 6   | 6L