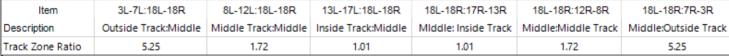

2021 Ohio State Finals

| Item             | 3L-7L:18L-18R        | 8L-12L:18L-18R      | 13L-17L:18L-18R     | 18L-18R:17R-13R      | 18L-18R:12R-8R      | 18L-18R:7R-3R        |
|------------------|----------------------|---------------------|---------------------|----------------------|---------------------|----------------------|
| Description      | Outside Track:Middle | Middle Track:Middle | Inside Track:Middle | MIddle: Inside Track | Middle:Middle Track | Middle:Outside Track |
| Track Zone Ratio | 6.18                 | 1.4                 | 1                   | 1                    | 1.4                 | 6.18                 |