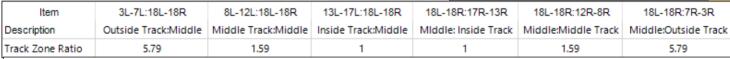

2021 Ohio State Finals

| Item             | 3L-7L:18L-18R        | 8L-12L:18L-18R      | 13L-17L:18L-18R     | 18L-18R:17R-13R      | 18L-18R:12R-8R      | 18L-18R:7R-3R        |
|------------------|----------------------|---------------------|---------------------|----------------------|---------------------|----------------------|
| Description      | Outside Track:Middle | Middle Track:Middle | Inside Track:Middle | MIddle: Inside Track | Middle:Middle Track | Middle:Outside Track |
| Track Zone Ratio | 6.18                 | 1.4                 | 1                   | 1                    | 1.4                 | 6.18                 |