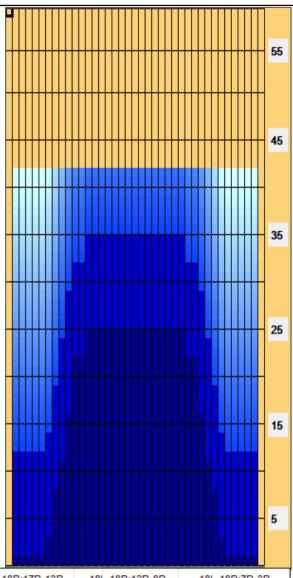

## **Strawberry Square**

55

45

35

25

15

5

Oil Pattern Distance: 41 Feet **Reverse Brush Drop:** 38 Feet Oil Per Board: 50 uL 12.35 mL 13.15 mL 25.5 mL **Forward Oil Total: Reverse Oil Total: Volume Oil Total:** Forward Boards Crossed: 247 Boards Reverse Boards Crossed: 263 Boards **Total Boards Crossed:** 510 Boards