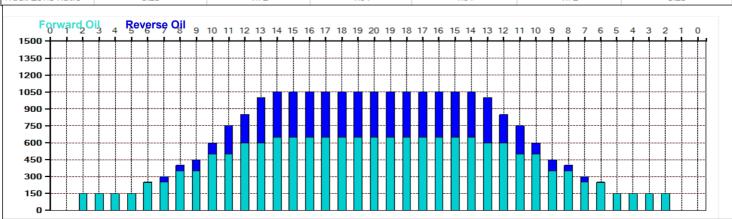

|
| 5 7L 7R 1 18 27 10.9 8.4 -2.5 13                                                                                                                                                  |
|                                                                                                                                                                                   |
|                                                                                                                                                                                   |
| 6 2L 2R 0 14 0 8.4 0.0 -8.4                                                                                                                                                       |

MIDDLE ROAD - V3







## **Red Rose City**



37 Feet Oil Pattern Distance: 42 Feet **Reverse Brush Drop:** Oil Per Board: 50 uL 16.4 mL 9.2 mL 25.6 mL **Reverse Oil Total: Forward Oil Total: Volume Oil Total:** Forward Boards Crossed: 328 Boards **Reverse Boards Crossed:** 184 Boards 512 Boards **Total Boards Crossed:** 

| 1 2L 2R 3 14 111 0.0 3.9 3.9 5550   2 8L 8R 2 18 50 3.9 9.0 5.1 2500   3 9L 9R 1 18 23 9.0 11.5 2.5 1150   4 10L 10R 2 18 42 11.5 16.6 5.1 2100   5 11L 11R 2 18 38 16.6 21.7 26.8 5.1 1700   6 12L 12R 2 18 34 21.7 26.8 5.1 1700   7 13L 13R 2 18 30 26.8 31.9 5.1 1500   8 2L 2R 0 22 0 31.9 42.0 10.1 0 | 4                               | Start | Stop | Loads | Speed | Crossed | Start | End  | Feet | T.Oil |  |  |
|-----------------------------------------------------------------------------