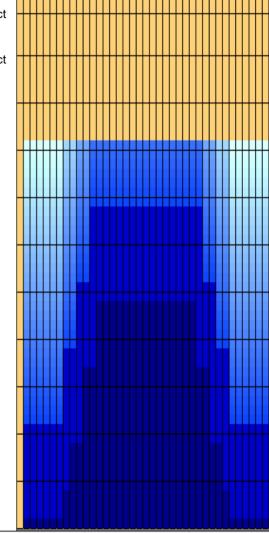

2022 USBC Women's Championships







## **Strawberry Square**



55

45

35

25

15

5

Oil Pattern Distance: 41 Feet **Reverse Brush Drop:** 38 Feet Oil Per Board: 50 uL 12.35 mL 13.15 mL 25.5 mL **Forward Oil Total: Reverse Oil Total: Volume Oil Total:** Forward Boards Crossed: 247 Boards Reverse Boards Crossed: 263 Boards **Total Boards Crossed:** 510 Boards



Start Stop Loads Speed Crossed Start End Feet

30

18

18

18

18

14

0

3

3

2

0

| Type In or Selec<br>One                  |
|------------------------------------------|
| TransferType:<br>Type In or Selec<br>One |
|                                          |

Conditioner:



-7.0

-7.6

-7.6

-7.6

-5.1

0

2550

3150

3750

3700

0 41.0 34.0

51 34.0 26.4

63 26.4 18.8

11.2

18.8 11.2

0 6.1 0.0 -6.1

6.1

75

74





| 2018 Ohio B | oys State Final | S |
|-------------|-----------------|---|
|-------------|-----------------|---|

2R

12R

10R

8R

2R

2R

2L

10L

2L

2 12L

3

4

5

6 2L

| Item             | 3L-7L:18L-18R        | 8L-12L:18L-18R      | 13L-17L:18L-18R     | 18L-18R:17R-13R      | 18L-18R:12R-8R      | 18L-18R:7R-3R        |
|------------------|----------------------|---------------------|---------------------|----------------------|---------------------|----------------------|
| Description      | Outside Track:Middle | Middle Track:Middle | Inside Track:Middle | MIddle: Inside Track | Middle:Middle Track | Middle:Outside Track |
| Track Zone Ratio | 5.5                  | 1.67                | 1                   | 1                    | 1.67                | 5.5