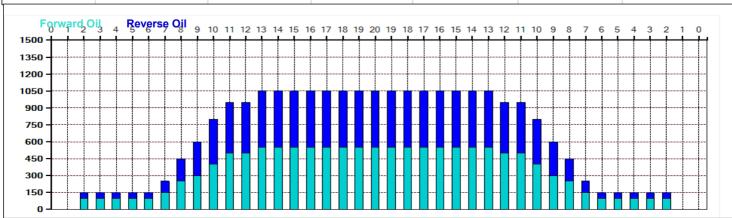

## **Strawberry Square**

55

45

35

25

15

5

Oil Pattern Distance: 41 Feet **Reverse Brush Drop:** 38 Feet Oil Per Board: 50 uL 12.35 mL 13.15 mL 25.5 mL **Forward Oil Total: Reverse Oil Total: Volume Oil Total:** Forward Boards Crossed: 247 Boards Reverse Boards Crossed: 263 Boards **Total Boards Crossed:** 510 Boards