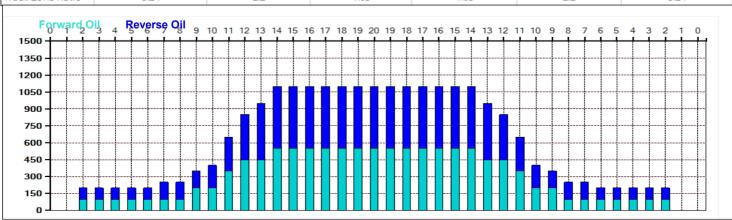

## 2021 Tenpin Sport Australia

2022 District 3 Championships

5

36 Feet Oil Pattern Distance: 41 Feet **Reverse Brush Drop:** Oil Per Board: 50 uL 11.85 mL 11.85 mL 23.7 mL **Forward Oil Total: Reverse Oil Total: Volume Oil Total:** Forward Boards Crossed: 237 Boards 237 Boards 474 Boards **Reverse Boards Crossed: Total Boards Crossed:** 

| 4 | Start | Stop | Loads | Speed | Crossed | Start | End  | Feet | T.Oil |
|---|-------|------|-------|-------|---------|-------|------|------|-------|
| 1 | 2L    | 2R   | 2     | 14    | 74      | 0.0   | 1.9  | 1.9  | 3700  |
| 2 | 9L    | 9R   | 2     | 14    | 46      | 1.9   | 5.8  | 3.9  | 2300  |
| 3 | 11L   | 11R  | 3     | 14    | 57      | 5.8   | 11.7 | 5.9  | 2850  |
| 4 | 12L   | 12R  | 2     | 18    | 34      | 11.7  | 16.8 | 5.1  | 1700  |
| 5 | 14L   | 14R  | 2     | 18    | 26      | 16.8  | 21.9 | 5.1  | 1300  |
| 6 | 2L    | 2R   | 0     | 22    | 0       | 21.9  | 26.0 | 4.1  | 0     |
| 7 | 2L    | 2R   | 0     | 26    | 0       | 26.0  | 35.0 | 9.0  | 0     |
| 8 | 2L    | 2R   | 0     | 30    | 0       | 35.0  | 41.0 | 6.0  | 0     |
|   |       |      |       |       |         |       |      |      |       |
|   |       |      |       |       |         |       |      |      |       |

| 2 14L 14R 1 26 13 33.0 29.4 -3.6 650   3 13L 13R 2 18 30 29.4 24.3 -5.1 1500   4 12L 12R 2 18 34 24.3 19.2 -5.1 1700   5 11L 11R 2 14 38 19.2 15.3 -3.9 1900   6 10L 10R 1 14 21 15.3 13.4 -1.9 1050   7 7L 7R 1 14 27 13.4 11.5 -1.9 1350   8 2L 2R 2 14 74 11.5 7.6 -3.9 3700 | ☐ Start Stop Loads Speed Crossed Start End Feet T.Oil |     |     |   |    |    |      |      |      |      |  |  |
|---------------------------------------------------------------------------------------------------------------------------------------------------------------------------------------------------------------------------------------------------------------------------------|-------------------------------------------------------|-----|-----|---|----|----|------|------|------|------|--|--|
| 3 13L 13R 2 18 30 29.4 24.3 -5.1 1500   4 12L 12R 2 18 34 24.3 19.2 -5.1 1700   5 11L 11R 2 14 38 19.2 15.3 -3.9 1900   6 10L 10R 1 14 21 15.3 13.4 -1.9 1050   7 7L 7R 1 14 27 13.4 11.5 -1.9 1350   8 2L 2R 2 14 74 11.5 7.6 -3.9 3700                                        |                                                       |     |     |   |    |    |      |      |      |      |  |  |
| 4 12L 12R 2 18 34 24.3 19.2 -5.1 1700   5 11L 11R 2 14 38 19.2 15.3 -3.9 1900   6 10L 10R 1 14 21 15.3 13.4 -1.9 1050   7 7L 7R 1 14 27 13.4 11.5 -1.9 1350   8 2L 2R 2 14 74 11.5 7.6 -3.9 3700                                                                                | 2                                                     | 14L | 14R | 1 | 26 | 13 | 33.0 | 29.4 | -3.6 | 650  |  |  |
| 5 11L 11R 2 14 38 19.2 15.3 -3.9 1900   6 10L 10R 1 14 21 15.3 13.4 -1.9 1050   7 7L 7R 1 14 27 13.4 11.5 -1.9 1350   8 2L 2R 2 14 74 11.5 7.6 -3.9 3700                                                                                                                        | 3                                                     | 13L | 13R | 2 | 18 | 30 | 29.4 | 24.3 | -5.1 | 1500 |  |  |
| 6 10L 10R 1 14 21 15.3 13.4 -1.9 1050<br>7 7L 7R 1 14 27 13.4 11.5 -1.9 1350<br>8 2L 2R 2 14 74 11.5 7.6 -3.9 3700                                                                                                                                                              | 4                                                     | 12L | 12R | 2 | 18 | 34 | 24.3 | 19.2 | -5.1 | 1700 |  |  |
| 7 7L 7R 1 14 27 13.4 11.5 -1.9 1350<br>8 2L 2R 2 14 74 11.5 7.6 -3.9 3700                                                                                                                                                                                                       | 5                                                     | 11L | 11R | 2 | 14 | 38 | 19.2 | 15.3 | -3.9 | 1900 |  |  |
| 8 2L 2R 2 14 74 11.5 7.6 -3.9 3700                                                                                                                                                                                                                                              | 6                                                     | 10L | 10R | 1 | 14 | 21 | 15.3 | 13.4 | -1.9 | 1050 |  |  |
|                                                                                                                                                                                                                                                                                 | 7                                                     | 7L  | 7R  | 1 | 14 | 27 | 13.4 | 11.5 | -1.9 | 1350 |  |  |
| 9 2L 2R 0 10 0 7.6 0.0 -7.6 0                                                                                                                                                                                                                                                   | 8                                                     | 2L  | 2R  | 2 | 14 | 74 | 11.5 | 7.6  | -3.9 | 3700 |  |  |
|                                                                                                                                                                                                                                                                                 | 9                                                     | 2L  | 2R  | 0 | 10 | 0  | 7.6  | 0.0  | -7.6 | 0    |  |  |
|                                                                                                                                                                                                                                                                                 |                                                       |     |     |   |    |    |      |      |      |      |  |  |