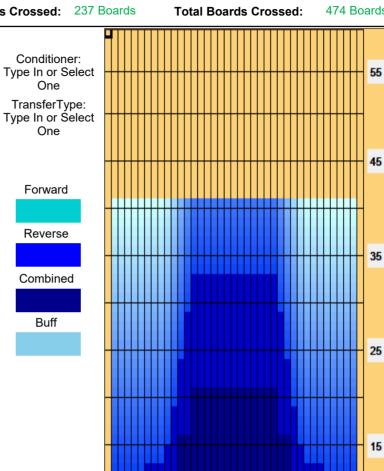

## 2021 Tenpin Sport Australia

2022 District 3 Championships

5

36 Feet Oil Pattern Distance: 41 Feet **Reverse Brush Drop:** Oil Per Board: 50 uL 11.85 mL 11.85 mL 23.7 mL **Forward Oil Total: Reverse Oil Total: Volume Oil Total:** Forward Boards Crossed: 237 Boards 237 Boards 474 Boards **Reverse Boards Crossed: Total Boards Crossed:** 