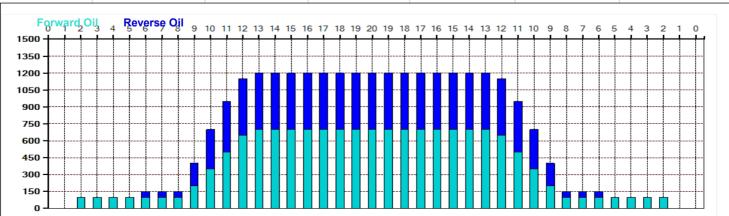

## **Kegel Stone Street**

42 Feet 38 Feet Oil Per Board: 50 uL Oil Pattern Distance: **Reverse Brush Drop:** Forward Oil Total: 11.5 mL **Reverse Oil Total:** 11.65 mL **Volume Oil Total:** 23.15 mL Forward Boards Crossed: 230 Boards 463 Boards 233 Boards **Reverse Boards Crossed: Total Boards Crossed:** 

Loads Speed Crossed Start End

18

18

18

18

14

10

2

4

3

0

0 42.0

17

38 32.5

25 9.6

0 7.7 0.0 -7.7

35.0

84 27.4

69 17.2

35.0

32.5

27.4

9.6

7.7

17.2 -10.2

-2.5

-5.1

-7.6

-1.9

850

1900

4200

3450

1250

| Conditioner:<br>Type In or Select<br>One<br>TransferType:<br>Type In or Select<br>One |
|---------------------------------------------------------------------------------------|
| Forward                                                                               |