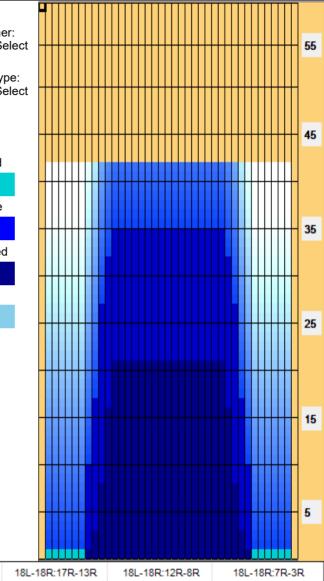

## Kegel Big Ben v2

Oil Pattern Distance: 43 Feet 15.3 mL **Forward Oil Total:** Forward Boards Crossed: 306 Boards

39 Feet **Reverse Brush Drop:** 10.8 mL **Reverse Oil Total:** 216 Boards **Reverse Boards Crossed:** 

Oil Per Board: **Volume Oil Total: Total Boards Crossed:** 

50 uL 26.1 mL 522 Boards

|   | Start | Stop | Loads | Speed | Crossed | Start | End  | Feet | T.Oil |
|---|-------|------|-------|-------|---------|-------|------|------|-------|
| 1 | 2L    | 2R   | 2     | 14    | 74      | 0.0   | 1.9  | 1.9  | 3700  |
| 2 | 9L    | 9R   | 2     | 14    | 46      | 1.9   | 5,8  | 3.9  | 2300  |
| 3 | 10L   | 10R  |       | 18    | 63      | 5.8   | 13.4 | 7.6  | 3150  |
| 4 | 11L   | 11R  | 3     | 18    | 57      | 13.4  | 21.0 | 7.6  | 2850  |
| 5 | 12L   | 12R  | 3     | 18    | 51      | 21.0  | 28.6 | 7.6  | 2550  |
| 6 | 13L   | 13R  | 1     | 18    | 15      | 28.6  | 31.1 | 2.5  | 750   |
| 7 | 2L    | 2R   | 0     | 22    | 0       | 31.1  | 39.0 | 7.9  | 0     |
| 8 | 2L    | 2R   | 0     | 26    | 0       | 39.0  | 43.0 | 4.0  | 0     |

Conditioner: Type In or Select One TransferType: Type In or Select

One

Forward

Reverse

Combined

Buff

| Item             | 3L-7L:18L-18R        | 8L-12L:18L-18R      | 13L-17L:18L-18R     | 18L-18R:17R-13R      | 18L-18R:12R-8R      | 18L-18R:7R-3R        |
|------------------|----------------------|---------------------|---------------------|----------------------|---------------------|----------------------|
| Description      | Outside Track:Middle | Middle Track:Middle | Inside Track:Middle | MIddle: Inside Track | Middle:Middle Track | Middle:Outside Track |
| Track Zone Ratio | 10                   | 1.79                | 1                   | 1                    | 1.79                | 10                   |