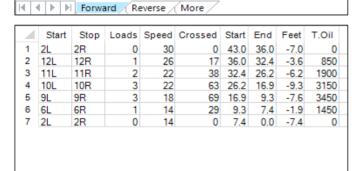

Start

2L

10L

9L

2 12L

3 11L

5

6 8L

7 2L

Stop

2R

12R

11R

10R

9R

8R

2R