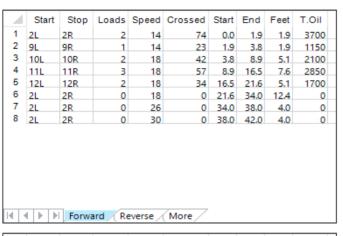

Oil Per Board: **Volume Oil Total: Total Boards Crossed:** 

50 uL 26.1 mL 522 Boards

|   | Start | Stop | Loads | Speed | Crossed | Start | End  | Feet | T.Oil |
|---|-------|------|-------|-------|---------|-------|------|------|-------|
| 1 | 2L    | 2R   | 2     | 14    | 74      | 0.0   | 1.9  | 1.9  | 3700  |
| 2 | 9L    | 9R   | 2     | 14    | 46      | 1.9   | 5,8  | 3.9  | 2300  |
| 3 | 10L   | 10R  |       | 18    | 63      | 5.8   | 13.4 | 7.6  | 3150  |
| 4 | 11L   | 11R  | 3     | 18    | 57      | 13.4  | 21.0 | 7.6  | 2850  |
| 5 | 12L   | 12R  | 3     | 18    | 51      | 21.0  | 28.6 | 7.6  | 2550  |
| 6 | 13L   | 13R  | 1     | 18    | 15      | 28.6  | 31.1 | 2.5  | 750   |
| 7 | 2L    | 2R   | 0     | 22    | 0       | 31.1  | 39.0 | 7.9  | 0     |
| 8 | 2L    | 2R   | 0     | 26    | 0       | 39.0  | 43.0 | 4.0  | 0     |