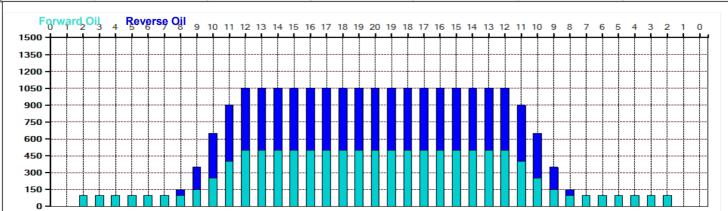

## Kegel Big Ben v2

Oil Pattern Distance: 43 Feet 15.3 mL **Forward Oil Total:** Forward Boards Crossed: 306 Boards

39 Feet **Reverse Brush Drop:** 10.8 mL **Reverse Oil Total:** 216 Boards **Reverse Boards Crossed:** 

Oil Per Board: **Volume Oil Total: Total Boards Crossed:** 

50 uL 26.1 mL 522 Boards

|   | Start | Stop | Loads | Speed | Crossed | Start | End  | Feet | T.Oil |
|---|-------|------|-------|-------|---------|-------|------|------|-------|
| 1 | 2L    | 2R   | 2     | 14    | 74      | 0.0   | 1.9  | 1.9  | 3700  |
| 2 | 9L    | 9R   | 2     | 14    | 46      | 1.9   | 5,8  | 3.9  | 2300  |
| 3 | 10L   | 10R  |       | 18    | 63      | 5.8   | 13.4 | 7.6  | 3150  |
| 4 | 11L   | 11R  | 3     | 18    | 57      | 13.4  | 21.0 | 7.6  | 2850  |
| 5 | 12L   | 12R  | 3     | 18    | 51      | 21.0  | 28.6 | 7.6  | 2550  |
| 6 | 13L   | 13R  | 1     | 18    | 15      | 28.6  | 31.1 | 2.5  | 750   |
| 7 | 2L    | 2R   | 0     | 22    | 0       | 31.1  | 39.0 | 7.9  | 0     |
| 8 | 2L    | 2R   | 0     | 26    | 0       | 39.0  | 43.0 | 4.0  | 0     |

Conditioner: Type In or Select One TransferType: Type In or Select

One

Forward

Reverse

Combined

Buff

| Item             | 3L-7L:18L-18R        | 8L-12L:18L-18R      | 13L-17L:18L-18R     | 18L-18R:17R-13R      | 18L-18R:12R-8R      | 18L-18R:7R-3R        |
|------------------|----------------------|---------------------|---------------------|----------------------|---------------------|----------------------|
| Description      | Outside Track:Middle | Middle Track:Middle | Inside Track:Middle | MIddle: Inside Track | Middle:Middle Track | Middle:Outside Track |
| Track Zone Ratio | 10                   | 1.79                | 1                   | 1                    | 1.79                | 10                   |