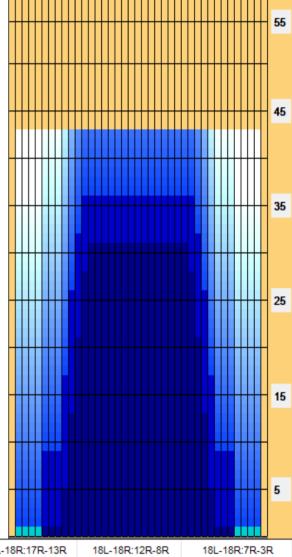

Conditioner: Type In or Select One TransferType: Type In or Select

One

Forward

Reverse

Combined

Buff

| Item             | 3L-7L:18L-18R        | 8L-12L:18L-18R      | 13L-17L:18L-18R     | 18L-18R:17R-13R      | 18L-18R:12R-8R      | 18L-18R:7R-3R        |
|------------------|----------------------|---------------------|---------------------|----------------------|---------------------|----------------------|
| Description      | Outside Track:Middle | Middle Track:Middle | Inside Track:Middle | MIddle: Inside Track | Middle:Middle Track | Middle:Outside Track |
| Track Zone Ratio | 10                   | 1.79                | 1                   | 1                    | 1.79                | 10                   |