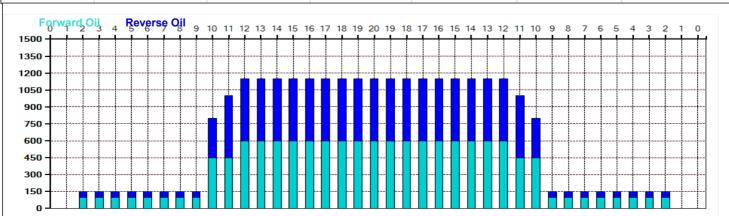

## Kegel Big Ben v2

Oil Pattern Distance: 43 Feet 15.3 mL **Forward Oil Total:** Forward Boards Crossed: 306 Boards

39 Feet **Reverse Brush Drop:** 10.8 mL **Reverse Oil Total:** 216 Boards **Reverse Boards Crossed:** 

Oil Per Board: **Volume Oil Total: Total Boards Crossed:** 

50 uL 26.1 mL 522 Boards

|   | Start | Stop | Loads | Speed | Crossed | Start | End  | Feet | T.Oil |
|---|-------|------|-------|-------|---------|-------|------|------|-------|
| 1 | 2L    | 2R   | 2     | 14    | 74      | 0.0   | 1.9  | 1.9  | 3700  |
| 2 | 9L    | 9R   | 2     | 14    | 46      | 1.9   | 5,8  | 3.9  | 2300  |
| 3 | 10L   | 10R  |       | 18    | 63      | 5.8   | 13.4 | 7.6  | 3150  |
| 4 | 11L   | 11R  | 3     | 18    | 57      | 13.4  | 21.0 | 7.6  | 2850  |
| 5 | 12L   | 12R  | 3     | 18    | 51      | 21.0  | 28.6 | 7.6  | 2550  |
| 6 | 13L   | 13R  | 1     | 18    | 15      | 28.6  | 31.1 | 2.5  | 750   |
| 7 | 2L    | 2R   | 0     | 22    | 0       | 31.1  | 39.0 | 7.9  | 0     |
| 8 | 2L    | 2R   | 0     | 26    | 0       | 39.0  | 43.0 | 4.0  | 0     |