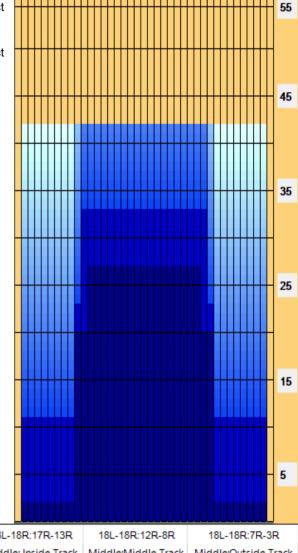

Conditioner: Type In or Select One TransferType: Type In or Select

One

Forward

Reverse

Combined

Buff

| Item             | 3L-7L:18L-18R        | 8L-12L:18L-18R      | 13L-17L:18L-18R     | 18L-18R:17R-13R      | 18L-18R:12R-8R      | 18L-18R:7R-3R        |
|------------------|----------------------|---------------------|---------------------|----------------------|---------------------|----------------------|
| Description      | Outside Track:Middle | Middle Track:Middle | Inside Track:Middle | MIddle: Inside Track | Middle:Middle Track | Middle:Outside Track |
| Track Zone Ratio | 10                   | 1.79                | 1                   | 1                    | 1.79                | 10                   |