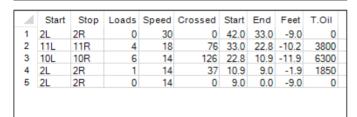

## **Kegel Stone Street**

42 Feet 38 Feet Oil Per Board: 50 uL Oil Pattern Distance: **Reverse Brush Drop:** Forward Oil Total: 11.5 mL **Reverse Oil Total:** 11.65 mL **Volume Oil Total:** 23.15 mL Forward Boards Crossed: 230 Boards 463 Boards 233 Boards **Reverse Boards Crossed: Total Boards Crossed:** 

Loads Speed Crossed Start End

18

18

18

18

14

10

2

4

3

0

0 42.0

17

38 32.5

25 9.6

0 7.7 0.0 -7.7

35.0

84 27.4

69 17.2

35.0

32.5

27.4

9.6

7.7

17.2 -10.2

-2.5

-5.1

-7.6

-1.9

850

1900

4200

3450

1250

| Conditioner:<br>Type In or Select<br>One<br>TransferType:<br>Type In or Select<br>One |
|---------------------------------------------------------------------------------------|
| Forward                                                                               |