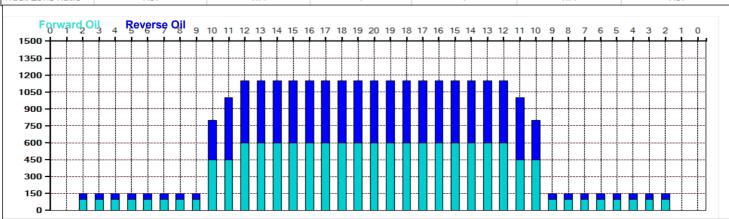

## **Modified Wall Street v2**

2024 SnowRoller Showdown

Oil Pattern Distance: 42 Feet 13.6 mL **Forward Oil Total:** Forward Boards Crossed: 272 Boards

37 Feet **Reverse Brush Drop:** 11.95 mL **Reverse Oil Total:** 239 Boards **Reverse Boards Crossed:** 

Oil Per Board: **Volume Oil Total: Total Boards Crossed:** 

50 uL 25.55 mL 511 Boards

| 4 | Start | Stop | Loads | Speed | Crossed | Start | End  | Feet | T.Oil |
|---|-------|------|-------|-------|---------|-------|------|------|-------|
| 1 | 2L    | 2R   | 2     | 18    | 74      | 0.0   | 2.5  | 2.5  | 3700  |
| 2 | 10L   | 10R  | 3     | 18    | 63      | 2.5   | 10.1 | 7.6  | 3150  |
| 3 | 10L   | 10R  | 4     | 18    | 84      | 10.1  | 20.3 | 10.2 | 4200  |
| 4 | 12L   | 12R  | 3     | 18    | 51      | 20.3  | 27.9 | 7.6  | 2550  |
| 5 | 2L    | 2R   | 0     | 22    | 0       | 27.9  | 32.0 | 4.1  | 0     |
| 6 | 2L    | 2R   | 0     | 30    | 0       | 32.0  | 42.0 | 10.0 | 0     |
|   |       |      |       |       |         |       |      |      |       |
|   |       |      |       |       |         |       |      |      |       |

|   | I€ | 4 | <b> </b> | ⊫l | Forward | Rever | se Mo | re / |  |  |
|---|----|---|----------|----|---------|-------|-------|------|--|--|
| _ |    |   |          |    |         |       |       |      |  |  |

|       | Start       | Stop  | Loads  | Speed  | Crossed | Start | End  | Feet  | T.Oil | _ |
|-------|-------------|-------|--------|--------|---------|-------|------|-------|-------|---|
| 1     | 2L          | 2R    | 0      | 30     | 0       | 42.0  | 33.0 | -9.0  | 0     |   |
| 2     | 11L         | 11R   | 4      | 18     | 76      | 33.0  | 22.8 | -10.2 | 3800  |   |
| 3     | 10L         | 10R   | 6      | 14     | 126     | 22.8  | 10.9 | -11.9 | 6300  |   |
| 4     | 2L          | 2R    | 1      | 14     | 37      | 10.9  | 9.0  | -1.9  | 1850  |   |
| 5     | 2L          | 2R    | 0      | 14     | 0       | 9.0   | 0.0  | -9.0  | 0     |   |
|       |             |       |        |        |         |       |      |       |       |   |
| 4   - | <b>( } </b> | Forwa | ard Re | everse | More /  |       |      |       |       |   |