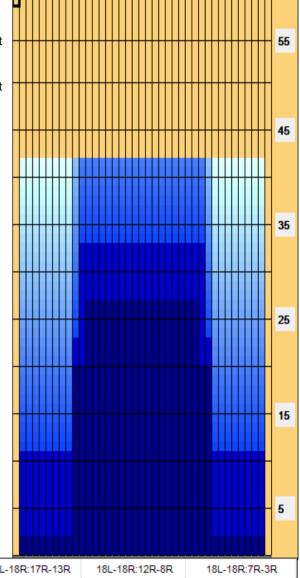

Type In or Select One TransferType: Type In or Select One

Conditioner:

Forward

Combined

Reverse

Buff

| Item             | 3L-7L:18L-18R        | 8L-12L:18L-18R      | 13L-17L:18L-18R     | 18L-18R:17R-13R      | 18L-18R:12R-8R      | 18L-18R:7R-3R        |
|------------------|----------------------|---------------------|---------------------|----------------------|---------------------|----------------------|
| Description      | Outside Track:Middle | Middle Track:Middle | Inside Track:Middle | MIddle: Inside Track | Middle:Middle Track | Middle:Outside Track |
| Track Zone Ratio | 7.67                 | 1.77                | 1                   | 1                    | 1.77                | 7.67                 |