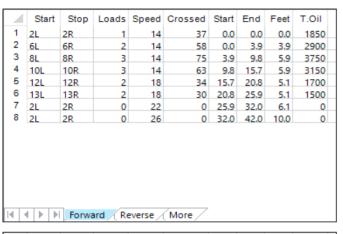

|   | Start | Stop | Loads | Speed | Crossed | Start | End  | Feet  | T.Oil |
|---|-------|------|-------|-------|---------|-------|------|-------|-------|
| 1 | 2L    | 2R   | 0     | 30    | 0       | 42.0  | 32.0 | -10.0 | 0     |
| 2 | 12L   | 12R  | 2     | 22    | 34      | 32.0  | 25.8 | -6.2  | 1700  |
| 3 | 10L   | 10R  | 2     | 22    | 42      | 25.8  | 19.6 | -6.2  | 2100  |
| 4 | 8L    | 8R   | 2     | 18    | 50      | 19.6  | 14.5 | -5.1  | 2500  |
| 5 | 7L    | 7R   | 2     | 18    | 54      | 14.5  | 9.4  | -5.1  | 2700  |
| 6 | 2L    | 2R   | 1     | 18    | 37      | 9.4   | 6.9  | -2.5  | 1850  |
| 7 | 2L    | 2R   | 0     | 14    | 0       | 6.9   | 0.0  | -6.9  | 0     |
|   |       |      |       |       |         |       |      |       |       |
|   |       |      |       |       |         |       |      |       |       |
|   |       |      |       |       |         |       |      |       |       |