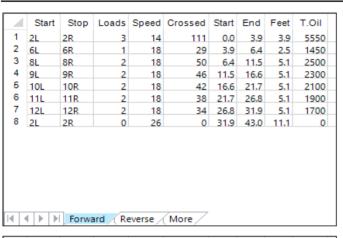

## 2022 USBC Senior Championships

Oil Pattern Distance: 43 Feet 40 Feet Oil Per Board: 50 uL **Reverse Brush Drop:** 17.5 mL Forward Oil Total: **Reverse Oil Total:** 8 mL **Volume Oil Total:** 25.5 mL Forward Boards Crossed: 350 Boards 160 Boards 510 Boards **Reverse Boards Crossed: Total Boards Crossed:** 