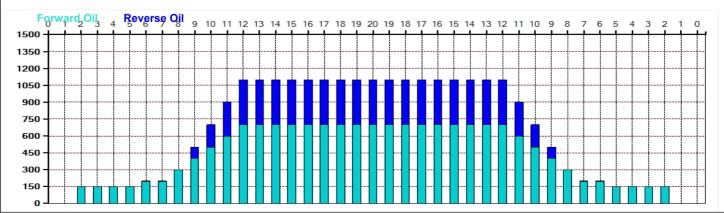

## 2022 USBC Senior Championships

Oil Pattern Distance: 43 Feet 40 Feet Oil Per Board: 50 uL **Reverse Brush Drop:** 17.5 mL Forward Oil Total: **Reverse Oil Total:** 8 mL **Volume Oil Total:** 25.5 mL Forward Boards Crossed: 350 Boards 160 Boards 510 Boards **Reverse Boards Crossed: Total Boards Crossed:** 