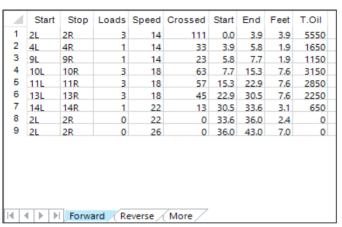

## **Kegel Bourbon Street v2**

Oil Pattern Distance: 43 Feet 40 Feet Oil Per Board: 50 uL **Reverse Brush Drop:** 17.25 mL Forward Oil Total: **Reverse Oil Total:** 7.85 mL Volume Oil Total: 25.1 mL Forward Boards Crossed: 345 Boards 502 Boards 157 Boards **Reverse Boards Crossed: Total Boards Crossed:** 