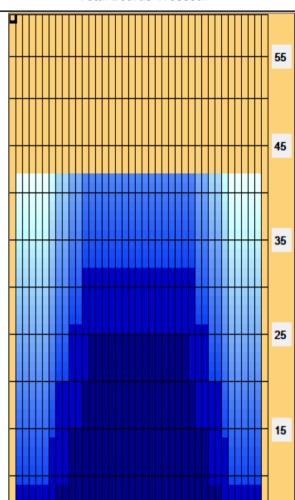

## 2022 USBC Senior Championships

Oil Pattern Distance: 43 Feet 40 Feet Oil Per Board: 50 uL **Reverse Brush Drop:** 17.5 mL Forward Oil Total: **Reverse Oil Total:** 8 mL **Volume Oil Total:** 25.5 mL Forward Boards Crossed: 350 Boards 160 Boards 510 Boards **Reverse Boards Crossed: Total Boards Crossed:** 

|    | Start | Stop | Loads | Speed | Crossed | Start | End  | Feet  | T.Oil |  |  |
|----|-------|------|-------|-------|---------|-------|------|-------|-------|--|--|
| 1  | 2L    | 2R   | 0     | 30    | 0       | 43.0  | 29.0 | -14.0 | 0     |  |  |
| 2  | 12L   | 12R  | 2     | 18    | 34      | 29.0  | 23.9 | -5.1  | 1700  |  |  |
| 3  | 11L   | 11R  | 2     | 18    | 38      | 23.9  | 18.8 | -5.1  | 1900  |  |  |
| 4  | 10L   | 10R  | 2     | 18    | 42      | 18.8  | 13.7 | -5.1  | 2100  |  |  |
| 5  | 9L    | 9R   | 2     | 18    | 46      | 13.7  | 8.6  | -5.1  | 2300  |  |  |
| 6  | 2L    | 2R   | 0     | 14    | 0       | 8.6   | 0.0  | -8.6  | 0     |  |  |
| 14 |       |      |       |       |         |       |      |       |       |  |  |