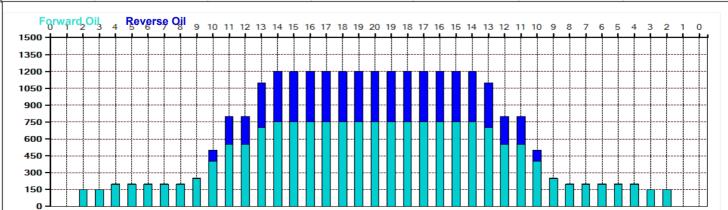

Reverse

Combined

Buff

| OII |                   |
|-----|-------------------|
| 850 | _ Conditioner:    |
| 900 | Type In or Select |
| 750 | One               |
| 150 | TransferType:     |
| 700 | Type In or Select |
| 500 | One               |
| 0   | One               |
| 0   |                   |
|     |                   |
|     |                   |
|     | Forward           |
|     |                   |
|     |                   |
|     |                   |

|   | Start | Stop | Loads | Speed | Crossed | Start | End  | Feet  | T.Oil |
|---|-------|------|-------|-------|---------|-------|------|-------|-------|
| 1 | 2L    | 2R   | 0     | 30    | 0       | 42.0  | 32.0 | -10.0 | 0     |
| 2 | 12L   | 12R  | 2     | 22    | 34      | 32.0  | 25.8 | -6.2  | 1700  |
| 3 | 10L   | 10R  | 2     | 22    | 42      | 25.8  | 19.6 | -6.2  | 2100  |
| 4 | 8L    | 8R   | 2     | 18    | 50      | 19.6  | 14.5 | -5.1  | 2500  |
| 5 | 7L    | 7R   | 2     | 18    | 54      | 14.5  | 9.4  | -5.1  | 2700  |
| 6 | 2L    | 2R   | 1     | 18    | 37      | 9.4   | 6.9  | -2.5  | 1850  |
| 7 | 2L    | 2R   | 0     | 14    | 0       | 6.9   | 0.0  | -6.9  | 0     |
|   |       |      |       |       |         |       |      |       |       |
|   |       |      |       |       |         |       |      |       |       |
|   |       |      |       |       |         |       |      |       |       |