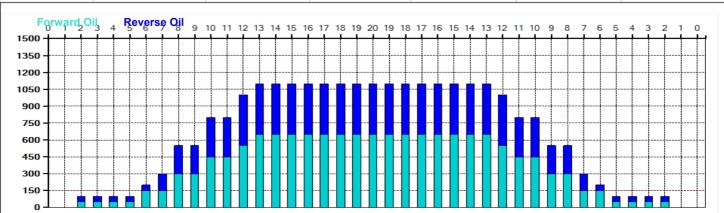

## 2022 USBC Senior Championships

Oil Pattern Distance: 43 Feet 40 Feet Oil Per Board: 50 uL **Reverse Brush Drop:** 17.5 mL Forward Oil Total: **Reverse Oil Total:** 8 mL **Volume Oil Total:** 25.5 mL Forward Boards Crossed: 350 Boards 160 Boards 510 Boards **Reverse Boards Crossed: Total Boards Crossed:** 

|    | Start | Stop | Loads | Speed | Crossed | Start | End  | Feet  | T.Oil |  |  |
|----|-------|------|-------|-------|---------|-------|------|-------|-------|--|--|
| 1  | 2L    | 2R   | 0     | 30    | 0       | 43.0  | 29.0 | -14.0 | 0     |  |  |
| 2  | 12L   | 12R  | 2     | 18    | 34      | 29.0  | 23.9 | -5.1  | 1700  |  |  |
| 3  | 11L   | 11R  | 2     | 18    | 38      | 23.9  | 18.8 | -5.1  | 1900  |  |  |
| 4  | 10L   | 10R  | 2     | 18    | 42      | 18.8  | 13.7 | -5.1  | 2100  |  |  |
| 5  | 9L    | 9R   | 2     | 18    | 46      | 13.7  | 8.6  | -5.1  | 2300  |  |  |
| 6  | 2L    | 2R   | 0     | 14    | 0       | 8.6   | 0.0  | -8.6  | 0     |  |  |
| 14 |       |      |       |       |         |       |      |       |       |  |  |