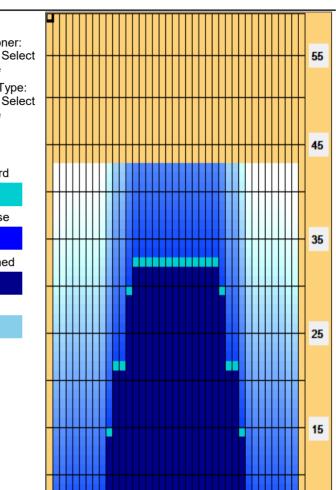

## **TUNGSTEN v2**

5

Oil Pattern Distance: 42 Feet 36 Feet Oil Per Board: 50 uL **Reverse Brush Drop:** Forward Oil Total: 14.85 mL **Reverse Oil Total:** 10.85 mL **Volume Oil Total:** 25.7 mL Forward Boards Crossed: 297 Boards Reverse Boards Crossed: 217 Boards 514 Boards **Total Boards Crossed:** 

Reverse

Combined

Buff

| OII |                   |
|-----|-------------------|
| 850 | _ Conditioner:    |
| 900 | Type In or Select |
| 750 | One               |
| 150 | TransferType:     |
| 700 | Type In or Select |
| 500 | One               |
| 0   | One               |
| 0   |                   |
|     |                   |
|     |                   |
|     | Forward           |
|     |                   |
|     |                   |
|     |                   |