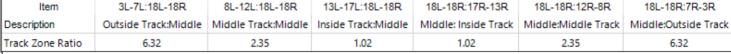

| Item             | 3L-7L:18L-18R        | 8L-12L:18L-18R      | 13L-17L:18L-18R     | 18L-18R:17R-13R      | 18L-18R:12R-8R      | 18L-18R:7R-3R        |
|------------------|----------------------|---------------------|---------------------|----------------------|---------------------|----------------------|
| Description      | Outside Track:Middle | Middle Track:Middle | Inside Track:Middle | MIddle: Inside Track | Middle:Middle Track | Middle:Outside Track |
| Track Zone Ratio | 6.88                 | 1.49                | 1                   | 1                    | 1.49                | 6.88                 |