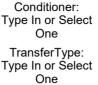

Oil Per Board: Volume Oil Total: Total Boards Crossed: **50 uL** 23.95 mL 479 Boards

| 4                     | Start | Stop | Loads | Speed | Crossed | Start | End  | Feet | T.Oil |
|-----------------------|-------|------|-------|-------|---------|-------|------|------|-------|
| 1<br>2<br>3<br>4<br>5 | 2L    | 2R   | 2     | 14    | 74      | 0.0   | 1.9  | 1.9  | 3700  |
|                       | 10L   | 10R  | 6     | 14    | 126     | 1.9   | 13.8 | 11.9 | 6300  |
|                       | 13L   | 13R  | 4     | 18    | 60      | 13.8  | 24.0 | 10.2 | 3000  |
|                       | 2L    | 2R   | 0     | 22    | 0       | 24.0  | 33.0 | 9.0  | 0     |
|                       | 2L    | 2R   | 0     | 30    | 0       | 33.0  | 41.0 | 8.0  | 0     |