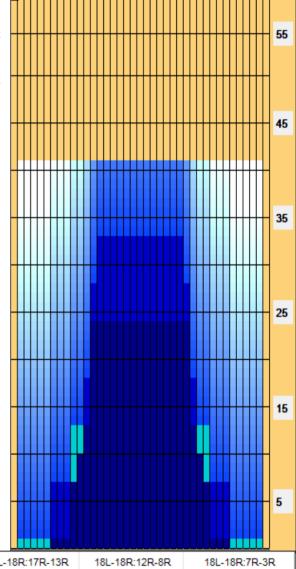

Forward Reverse

Combined

Buff

| Item             | 3L-7L:18L-18R        | 8L-12L:18L-18R      | 13L-17L:18L-18R     | 18L-18R:17R-13R      | 18L-18R:12R-8R      | 18L-18R:7R-3R        |
|------------------|----------------------|---------------------|---------------------|----------------------|---------------------|----------------------|
| Description      | Outside Track:Middle | Middle Track:Middle | Inside Track:Middle | MIddle: Inside Track | Middle:Middle Track | Middle:Outside Track |
| Track Zone Ratio | 11.36                | 3.05                | 1.02                | 1.02                 | 3.05                | 11.36                |