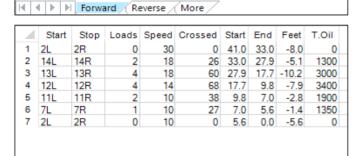

Oil Per Board: Volume Oil Total: Total Boards Crossed: **50 uL** 23.95 mL 479 Boards

| 4                     | Start | Stop | Loads | Speed | Crossed | Start | End  | Feet | T.Oil |
|-----------------------|-------|------|-------|-------|---------|-------|------|------|-------|
| 1<br>2<br>3<br>4<br>5 | 2L    | 2R   | 2     | 14    | 74      | 0.0   | 1.9  | 1.9  | 3700  |
|                       | 10L   | 10R  | 6     | 14    | 126     | 1.9   | 13.8 | 11.9 | 6300  |
|                       | 13L   | 13R  | 4     | 18    | 60      | 13.8  | 24.0 | 10.2 | 3000  |
|                       | 2L    | 2R   | 0     | 22    | 0       | 24.0  | 33.0 | 9.0  | 0     |
|                       | 2L    | 2R   | 0     | 30    | 0       | 33.0  | 41.0 | 8.0  | 0     |