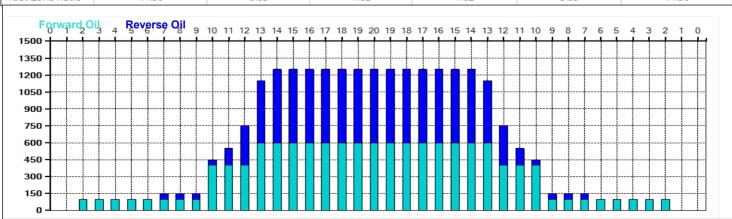

Forward Reverse

Combined

Buff

| Item             | 3L-7L:18L-18R        | 8L-12L:18L-18R      | 13L-17L:18L-18R     | 18L-18R:17R-13R      | 18L-18R:12R-8R      | 18L-18R:7R-3R        |
|------------------|----------------------|---------------------|---------------------|----------------------|---------------------|----------------------|
| Description      | Outside Track:Middle | Middle Track:Middle | Inside Track:Middle | MIddle: Inside Track | Middle:Middle Track | Middle:Outside Track |
| Track Zone Ratio | 11.36                | 3.05                | 1.02                | 1.02                 | 3.05                | 11.36                |