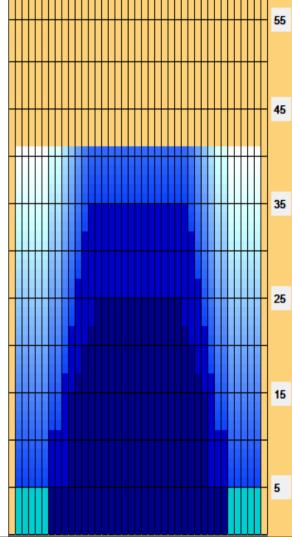

## Gateway Arch modified v3

2023 Icebreaker Classic

39 Feet Oil Pattern Distance: 41 Feet **Reverse Brush Drop:** Oil Per Board: 50 uL 12.95 mL 12.6 mL 25.55 mL **Forward Oil Total: Reverse Oil Total: Volume Oil Total:** Forward Boards Crossed: 259 Boards Reverse Boards Crossed: 252 Boards 511 Boards **Total Boards Crossed:** 

| 4 | Start | Stop | Loads | Speed | Crossed | Start | End  | Feet | T.Oil |
|---|-------|------|-------|-------|---------|-------|------|------|-------|
| 1 | 2L    | 2R   | 3     | 18    | 111     | 0.0   | 5.1  | 5.1  | 5550  |
| 2 | 10L   | 10R  | 4     | 18    | 84      | 5.1   | 15.3 | 10.2 | 4200  |
| 3 | 11L   | 11R  | 1     | 18    | 19      | 15.3  | 17.8 | 2.5  | 950   |
| 4 | 12L   | 12R  | 1     | 18    | 17      | 17.8  | 20.3 | 2.5  | 850   |
| 5 | 13L   | 13R  | 1     | 18    | 15      | 20.3  | 22.8 | 2.5  | 750   |
| 6 | 14L   | 14R  | 1     | 18    | 13      | 22.8  | 25.3 | 2.5  | 650   |
| 7 | 2L    | 2R   | 0     | 22    | 0       | 25.3  | 37.0 | 11.7 | 0     |
| 8 | 2L    | 2R   | 0     | 26    | 0       | 37.0  | 41.0 | 4.0  | 0     |
|   |       |      |       |       |         |       |      |      |       |
|   |       |      |       |       |         |       |      |      |       |

| 1 <u>2l</u><br>2 13 | L 2R   |   | Speed | Crossed | Start | End  | Feet | T.Oil |
|---------------------|--------|---|-------|---------|-------|------|------|-------|
| 2 42                | 211    | 0 | 30    | 0       | 41.0  | 35.0 | -6.0 | 0     |
| 4 [13               | 3L 13R | 1 | 18    | 15      | 35.0  | 32.5 | -2.5 | 750   |
| 3 12                | 2L 12R | 2 | 18    | 34      | 32.5  | 27.4 | -5.1 | 1700  |
| 4 11                | 1L 11R | 2 | 18    | 38      | 27.4  | 22.3 | -5.1 | 1900  |
| 5 10                | DL 10R | 2 | 18    | 42      | 22.3  | 17.2 | -5.1 | 2100  |
| 6 9L                | PR     | 3 | 14    | 69      | 17.2  | 11.3 | -5.9 | 3450  |
| 7 7L                | L 7R   | 2 | 14    | 54      | 11.3  | 7.4  | -3.9 | 2700  |
| 8 2L                | L 2R   | 0 | 14    | 0       | 7.4   | 0.0  | -7.4 | 0     |