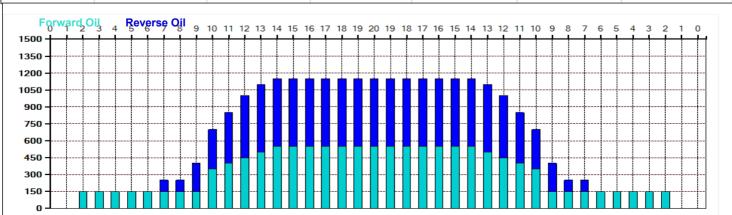

## Gateway Arch modified v3

2023 Icebreaker Classic

39 Feet Oil Pattern Distance: 41 Feet **Reverse Brush Drop:** Oil Per Board: 50 uL 12.95 mL 12.6 mL 25.55 mL **Forward Oil Total: Reverse Oil Total: Volume Oil Total:** Forward Boards Crossed: 259 Boards Reverse Boards Crossed: 252 Boards 511 Boards **Total Boards Crossed:** 

| 4 | Start | Stop | Loads | Speed | Crossed | Start | End  | Feet | T.Oil |
|---|-------|------|-------|-------|---------|-------|------|------|-------|
| 1 | 2L    | 2R   | 3     | 18    | 111     | 0.0   | 5.1  | 5.1  | 5550  |
| 2 | 10L   | 10R  | 4     | 18    | 84      | 5.1   | 15.3 | 10.2 | 4200  |
| 3 | 11L   | 11R  | 1     | 18    | 19      | 15.3  | 17.8 | 2.5  | 950   |
| 4 | 12L   | 12R  | 1     | 18    | 17      | 17.8  | 20.3 | 2.5  | 850   |
| 5 | 13L   | 13R  | 1     | 18    | 15      | 20.3  | 22.8 | 2.5  | 750   |
| 6 | 14L   | 14R  | 1     | 18    | 13      | 22.8  | 25.3 | 2.5  | 650   |
| 7 | 2L    | 2R   | 0     | 22    | 0       | 25.3  | 37.0 | 11.7 | 0     |
| 8 | 2L    | 2R   | 0     | 26    | 0       | 37.0  | 41.0 | 4.0  | 0     |
|   |       |      |       |       |         |       |      |      |       |
|   |       |      |       |       |         |       |      |      |       |

| 1 <u>2l</u><br>2 13 | L 2R   |   | Speed | Crossed | Start | End  | Feet | T.Oil |
|---------------------|--------|---|-------|---------|-------|------|------|-------|
| 2 42                | 211    | 0 | 30    | 0       | 41.0  | 35.0 | -6.0 | 0     |
| 4 [13               | 3L 13R | 1 | 18    | 15      | 35.0  | 32.5 | -2.5 | 750   |
| 3 12                | 2L 12R | 2 | 18    | 34      | 32.5  | 27.4 | -5.1 | 1700  |
| 4 11                | 1L 11R | 2 | 18    | 38      | 27.4  | 22.3 | -5.1 | 1900  |
| 5 10                | DL 10R | 2 | 18    | 42      | 22.3  | 17.2 | -5.1 | 2100  |
| 6 9L                | PR     | 3 | 14    | 69      | 17.2  | 11.3 | -5.9 | 3450  |
| 7 7L                | L 7R   | 2 | 14    | 54      | 11.3  | 7.4  | -3.9 | 2700  |
| 8 2L                | L 2R   | 0 | 14    | 0       | 7.4   | 0.0  | -7.4 | 0     |