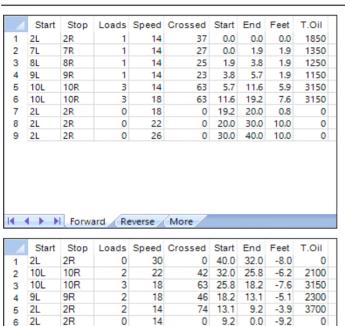

|                            | Start | Stop | Loads | Speed | Crossed | Start | End  | Feet | T.Oil |
|----------------------------|-------|------|-------|-------|---------|-------|------|------|-------|
| 1                          | 2L    | 2R   | 2     | 14    | 74      | 0.0   | 1.9  | 1.9  | 3700  |
| 2                          | 4L    | 4R   | 1     | 14    | 33      | 1.9   | 3.8  | 1.9  | 1650  |
| 3                          | 6L    | 6R   | 1     | 14    | 29      | 3.8   | 5.7  | 1.9  | 1450  |
| 4                          | 7L    | 7R   | 1     | 14    | 27      | 5.7   | 7.6  | 1.9  | 1350  |
| 5                          | 9L    | 9R   | 2     | 14    | 46      | 7.6   | 11.5 | 3.9  | 2300  |
| 6                          | 11L   | 11R  | 3     | 18    | 57      | 11.5  | 19.1 | 7.6  | 2850  |
| 7                          | 13L   | 13R  | 2     | 18    | 30      | 19.1  | 24.2 | 5.1  | 1500  |
| В                          | 14L   | 14R  | 1     | 18    | 13      | 24.2  | 26.7 | 2.5  | 650   |
| 9                          | 15L   | 15R  | 1     | 18    | 11      | 26.7  | 29.2 | 2.5  | 550   |
| 0                          | 2L    | 2R   | 0     | 18    | 0       | 29.2  | 31.0 | 1.8  | 0     |
| 11                         | 2L    | 2R   | 0     | 26    | 0       | 31.0  | 40.0 | 9.0  | 0     |
| ◆ ▶ ▶ Forward Reverse More |       |      |       |       |         |       |      |      |       |
|                            | Start | Stop | Laada | Speed | Crossed | Stort | End  | East | T.Oil |
|                            |       |      |       |       |         |       |      |      |       |