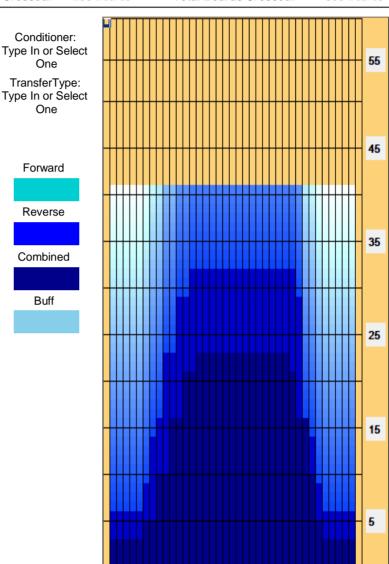

6

| ← → ▶ | Forward Reverse More

| Conditioner:<br>Type In or Select<br>One  |  |
|-------------------------------------------|--|
| TransferType:<br>Type In or Select<br>One |  |

Forward

Buff

| Item             | 3L-7L:18L-18R        | 8L-12L:18L-18R      | 13L-17L:18L-18R     | 18L-18R:17R-13R      | 18L-18R:12R-8R      | 18L-18R:7R-3R        |
|------------------|----------------------|---------------------|---------------------|----------------------|---------------------|----------------------|
| Description      | Outside Track:Middle | Middle Track:Middle | Inside Track:Middle | MIddle: Inside Track | Middle:Middle Track | Middle:Outside Track |
| Track Zone Ratio | 5.94                 | 1.36                | 1                   | 1                    | 1.36                | 5.94                 |