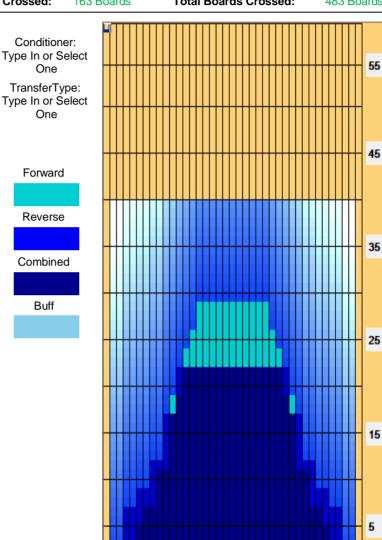

## Blue 2 Modified (50 uL Transfer Brush)

40 Feet Oil Pattern Distance: **Reverse Brush Drop:** 37 Feet Oil Per Board: 50 uL **Forward Oil Total:** 11.9 mL **Reverse Oil Total:** 11.25 mL **Volume Oil Total:** 23.15 mL Forward Boards Crossed: 238 Boards **Reverse Boards Crossed:** 225 Boards **Total Boards Crossed:** 463 Boards