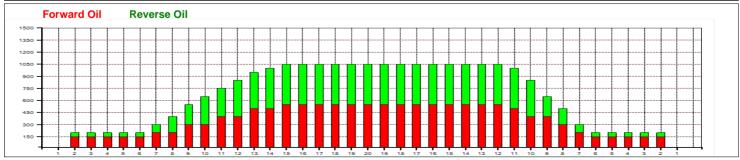

One

One

Forward

Reverse

Buff

| 1   | Start      | Stop  | Loads  | Speed  | Crossed      | Start         | End         | Feet | T.Oil             |
|-----|------------|-------|--------|--------|--------------|---------------|-------------|------|-------------------|
|     | 2L         | 2R    | 3      | 14     | 111          | 0.0           | 3.9         | 3.9  | 5550              |
| 2   | 7L         | 7R    | 1      | 14     | 27           | 3.9           | 5.8         | 1.9  | 1350              |
| 3   | 9L         | 8R    | 2      | 18     | 48           | 5.8           | 10.9        | 5.1  | 2400              |
| 4   | 11L        | 9R    | 2      | 18     | 42           | 10.9          | 16.0        | 5.1  | 2100              |
| 5   | 13L        | 11R   | 2      | 18     | 34           | 16.0          | 21.1        | 5.1  | 1700              |
| 6   | 15L        | 12R   | 1      | 18     | 14           | 21.1          | 23.6        | 2.5  | 700               |
| 7   | 2L         | 2R    | 0      | 22     | 0            | 23.6          | 34.0        | 10.4 | 0                 |
| 8   | 2L         | 2R    | 0      | 30     | 0            | 34.0          | 41.0        | 7.0  | 0                 |
|     |            |       |        |        |              |               |             |      |                   |
|     | <b>(→→</b> | Forwa | ard Re | everse | More         |               |             |      |                   |
|     | Start      | Forwa |        |        | More Crossed | Start         | End         | Feet | T.Oil             |
|     |            |       |        |        |              | Start<br>41.0 | End<br>32.0 | Feet |                   |
| 1 2 | Start      | Stop  | Loads  | Speed  | Crossed      | 41.0          |             |      | T.Oil<br>0<br>800 |

| H d | Forward Reverse More                                |       |        |        |      |       |      |      |       |  |  |  |
|-----|-----------------------------------------------------|-------|--------|--------|------|-------|------|------|-------|--|--|--|
|     | Start Stop Loads Speed Crossed Start End Feet T.Oil |       |        |        |      |       |      |      |       |  |  |  |
|     | Start                                               | Stop  |        |        |      | Start | End  | Feet | T.Oil |  |  |  |
| 1   | 2L                                                  | 2R    | 0      | 30     | 0    | 41.0  | 32.0 | -9.0 | 0     |  |  |  |
| 2   | 14L                                                 | 11R   | 1      | 22     | 16   | 32.0  | 28.9 | -3.1 | 800   |  |  |  |
| 3   | 12L                                                 | 10R   | 2      | 22     | 38   | 28.9  | 22.7 | -6.2 | 1900  |  |  |  |
| 4   | 10L                                                 | 10R   | 2      | 22     | 42   | 22.7  | 16.5 | -6.2 | 2100  |  |  |  |
| 5   | 9L                                                  | 9R    | 1      | 18     | 23   | 16.5  | 14.0 | -2.5 | 1150  |  |  |  |
| 6   | 8L                                                  | 8R    | 2      | 18     | 50   | 14.0  | 8.9  | -5.1 | 2500  |  |  |  |
| 7   | 7L                                                  | 7R    | 1      | 18     | 27   | 8.9   | 6.4  | -2.5 | 1350  |  |  |  |
| 8   | 2L                                                  | 2R    | 1      | 14     | 37   | 6.4   | 4.5  | -1.9 | 1850  |  |  |  |
| 9   | 2L                                                  | 2R    | 0      | 14     | 0    | 4.5   | 0.0  | -4.5 | 0     |  |  |  |
|     |                                                     |       |        |        |      |       |      |      |       |  |  |  |
|     |                                                     |       |        |        |      |       |      |      |       |  |  |  |
|     |                                                     |       |        |        |      |       |      |      |       |  |  |  |
|     |                                                     |       |        |        |      |       |      |      |       |  |  |  |
|     |                                                     |       |        |        |      |       |      |      |       |  |  |  |
|     |                                                     |       |        |        |      |       |      |      |       |  |  |  |
| 1.4 | 4 6 61                                              | _     |        |        |      |       |      |      |       |  |  |  |
| H-  | $\hookrightarrow$                                   | Forwa | ard Re | everse | More |       |      |      |       |  |  |  |