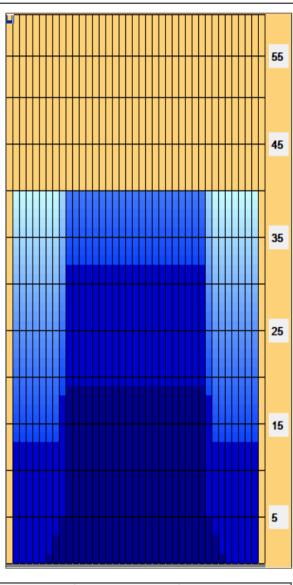

## Blue 2 Modified (50 uL Transfer Brush)

40 Feet Oil Pattern Distance: **Reverse Brush Drop:** 37 Feet Oil Per Board: 50 uL **Forward Oil Total:** 11.9 mL **Reverse Oil Total:** 11.25 mL **Volume Oil Total:** 23.15 mL Forward Boards Crossed: 238 Boards **Reverse Boards Crossed:** 225 Boards **Total Boards Crossed:** 463 Boards