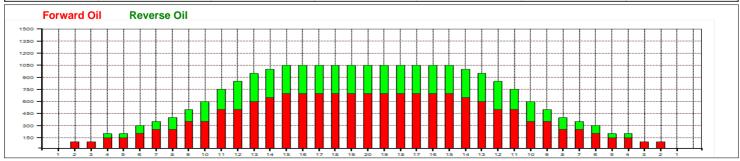

## Blue 2 Modified (50 uL Transfer Brush)

40 Feet Oil Pattern Distance: **Reverse Brush Drop:** 37 Feet Oil Per Board: 50 uL **Forward Oil Total:** 11.9 mL **Reverse Oil Total:** 11.25 mL **Volume Oil Total:** 23.15 mL Forward Boards Crossed: 238 Boards **Reverse Boards Crossed:** 225 Boards **Total Boards Crossed:** 463 Boards