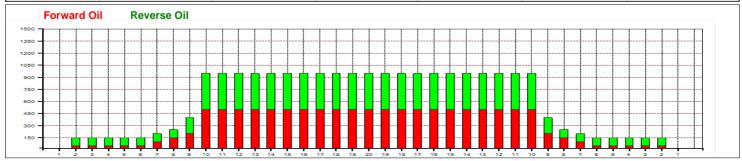

|                            | Start | Stop | Loads | Speed | Crossed | Start | End  | Feet | T.Oil |
|----------------------------|-------|------|-------|-------|---------|-------|------|------|-------|
| 1                          | 2L    | 2R   | 2     | 14    | 74      | 0.0   | 1.9  | 1.9  | 3700  |
| 2                          | 4L    | 4R   | 1     | 14    | 33      | 1.9   | 3.8  | 1.9  | 1650  |
| 3                          | 6L    | 6R   | 1     | 14    | 29      | 3.8   | 5.7  | 1.9  | 1450  |
| 4                          | 7L    | 7R   | 1     | 14    | 27      | 5.7   | 7.6  | 1.9  | 1350  |
| 5                          | 9L    | 9R   | 2     | 14    | 46      | 7.6   | 11.5 | 3.9  | 2300  |
| 6                          | 11L   | 11R  | 3     | 18    | 57      | 11.5  | 19.1 | 7.6  | 2850  |
| 7                          | 13L   | 13R  | 2     | 18    | 30      | 19.1  | 24.2 | 5.1  | 1500  |
| В                          | 14L   | 14R  | 1     | 18    | 13      | 24.2  | 26.7 | 2.5  | 650   |
| 9                          | 15L   | 15R  | 1     | 18    | 11      | 26.7  | 29.2 | 2.5  | 550   |
| 0                          | 2L    | 2R   | 0     | 18    | 0       | 29.2  | 31.0 | 1.8  | 0     |
| 11                         | 2L    | 2R   | 0     | 26    | 0       | 31.0  | 40.0 | 9.0  | 0     |
| ◆ ▶ ▶ Forward Reverse More |       |      |       |       |         |       |      |      |       |
|                            | Start | Stop | Laada | Speed | Crossed | Stort | End  | East | T.Oil |
|                            |       |      |       |       |         |       |      |      |       |