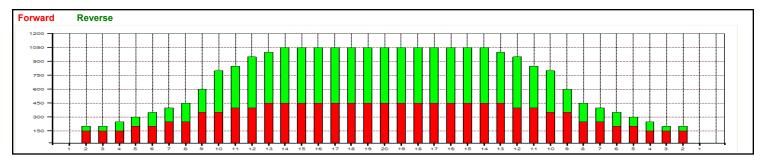

## Blue 3

38 Feet

26.35 mL

**Forward Oil Total:** 12.45 mL **Reverse Oil Total:** 13.9 mL 249 Boards Forward Boards Crossed: **Reverse Boards Crossed:** 278 Boards

|   | Start | Stop | Loads | Speed | Crossed | Start | End  | Feet | T.Oil |
|---|-------|------|-------|-------|---------|-------|------|------|-------|
| 1 | 2L    | 2R   | 3     | 14    | 111     | 0.0   | 3.9  | 3.9  | 5,550 |
| 2 | 5L    | 5R   | 1     | 14    | 31      | 3.9   | 5.8  | 1.9  | 1550  |
| 3 | 7L    | 7R   | 1     | 14    | 27      | 5.8   | 7.7  | 1.9  | 1350  |
| 4 | 9L    | 9R   | 2     | 14    | 46      | 7.7   | 11.6 | 3.9  | 2300  |
| 5 | 11L   | 11R  | 1     | 18    | 19      | 11.6  | 14.1 | 2.5  | 950   |
| 6 | 13L   | 13R  | 1     | 18    | 15      | 14.1  | 16.6 | 2.5  | 750   |
| 7 | 2L    | 2R   | 0     | 18    | 0       | 16.6  | 24.0 | 7.4  | 0     |
| 8 | 2L    | 2R   | 0     | 22    | 0       | 24.0  | 30.0 | 6.0  | 0     |
| 9 | 2L    | 2R   | 0     | 26    | 0       | 30.0  | 38.0 | 8.0  | 0     |
|   |       |      |       |       |         |       |      |      |       |

Oil Pattern Distance:

| Forward Oil  |
|--------------|
| Reverse Oil  |
| Combined Oil |
| Buff Area    |

Volume Oil Total:

**Total Boards Crossed:** 

527 Boards

Loads Speed Crossed Start End Feet T.Oil Start Stop 2L 2R 0 30 0 38.0 35.0 -3.00 14R 35.0 32.5 -2.5 650 14L 18 13 32.5 12L 12R 2 18 34 27.4 -5.1 1700 3 10L 10R 4 14 84 27.4 19.5 -7.9 4200 9R 9L 14 23 19.5 17.6 -1.9 1150 5 8L 8R 14 25 17.6 15.7 -1.9 1250 6 7 6L 6R 14 29 15.7 13.8 -1.9 1450 8 4L 4R 14 33 13.8 11.9 -1.9 1650 2L 2R 14 37 11.9 10.0 -1.9 1850 9 10 2L 2R 0 14 0 10.0 0.0 -10.0 0