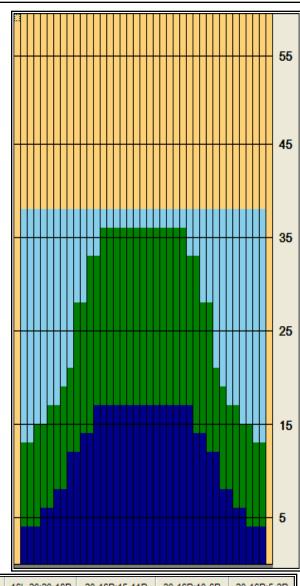

50 mL

I◀ ▼ ▶ I Forward Reverse More Info

Oil Per Board:

## Blue 3

38 Feet

26.35 mL

**Forward Oil Total:** 12.45 mL **Reverse Oil Total:** 13.9 mL 249 Boards Forward Boards Crossed: **Reverse Boards Crossed:** 278 Boards

|   | Start | Stop | Loads | Speed | Crossed | Start | End  | Feet | T.Oil |
|---|-------|------|-------|-------|---------|-------|------|------|-------|
| 1 | 2L    | 2R   | 3     | 14    | 111     | 0.0   | 3.9  | 3.9  | 5,550 |
| 2 | 5L    | 5R   | 1     | 14    | 31      | 3.9   | 5.8  | 1.9  | 1550  |
| 3 | 7L    | 7R   | 1     | 14    | 27      | 5.8   | 7.7  | 1.9  | 1350  |
| 4 | 9L    | 9R   | 2     | 14    | 46      | 7.7   | 11.6 | 3.9  | 2300  |
| 5 | 11L   | 11R  | 1     | 18    | 19      | 11.6  | 14.1 | 2.5  | 950   |
| 6 | 13L   | 13R  | 1     | 18    | 15      | 14.1  | 16.6 | 2.5  | 750   |
| 7 | 2L    | 2R   | 0     | 18    | 0       | 16.6  | 24.0 | 7.4  | 0     |
| 8 | 2L    | 2R   | 0     | 22    | 0       | 24.0  | 30.0 | 6.0  | 0     |
| 9 | 2L    | 2R   | 0     | 26    | 0       | 30.0  | 38.0 | 8.0  | 0     |
|   |       |      |       |       |         |       |      |      |       |

Oil Pattern Distance:

| Forward Oil  |
|--------------|
| Reverse Oil  |
| Combined Oil |
| Buff Area    |

Volume Oil Total:

**Total Boards Crossed:** 

527 Boards

Loads Speed Crossed Start End Feet T.Oil Start Stop 2L 2R 0 30 0 38.0 35.0 -3.00 14R 35.0 32.5 -2.5 650 14L 18 13 32.5 12L 12R 2 18 34 27.4 -5.1 1700 3 10L 10R 4 14 84 27.4 19.5 -7.9 4200 9R 9L 14 23 19.5 17.6 -1.9 1150 5 8L 8R 14 25 17.6 15.7 -1.9 1250 6 7 6L 6R 14 29 15.7 13.8 -1.9 1450 8 4L 4R 14 33 13.8 11.9 -1.9 1650 2L 2R 14 37 11.9 10.0 -1.9 1850 9 10 2L 2R 0 14 0 10.0 0.0 -10.0 0