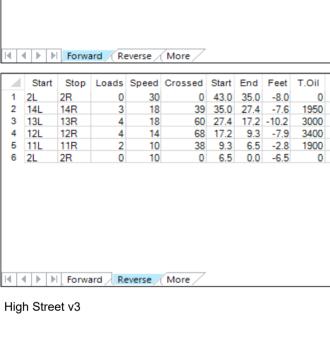

## 2024 Independent & Wildcard Singles Qualifier

Oil Pattern Distance: 43 Feet 10.85 mL **Forward Oil Total:** Forward Boards Crossed: 217 Boards

Reverse Brush Drop: 39 Feet 10.25 mL **Reverse Oil Total:** 205 Boards **Reverse Boards Crossed:** 

Oil Per Board: **Volume Oil Total: Total Boards Crossed:** 

21.1 mL 422 Boards

55

45

35

25

50 uL

| 4 | Start | Stop | Loads | Speed | Crossed | Start | End  | Feet | T.Oil |
|---|-------|------|-------|-------|---------|-------|------|------|-------|
| 1 | 2L    | 2R   | 2     | 18    | 74      | 0.0   | 2.5  | 2.5  | 3700  |
| 2 | 9L    | 9R   | 2     | 18    | 46      | 2.5   | 7.6  | 5.1  | 2300  |
| 3 | 10L   | 10R  | 3     | 18    | 63      | 7.6   | 15.2 | 7.6  | 3150  |
| 4 | 12L   | 12R  | 2     | 18    | 34      | 15.2  | 20.3 | 5.1  | 1700  |
| 5 | 2L    | 2R   | 0     | 18    | 0       | 20.3  | 24.0 | 3.7  | 0     |
| 6 | 2L    | 2R   | 0     | 22    | 0       | 24.0  | 33.0 | 9.0  | 0     |
| 7 | 2L    | 2R   | 0     | 30    | 0       | 33.0  | 43.0 | 10.0 | 0     |