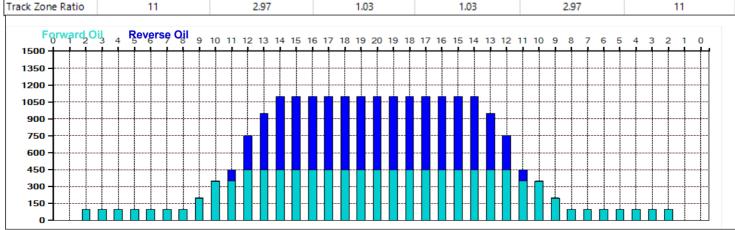

Conditioner: Type In or Select One TransferType: Type In or Select One

Forward Reverse Combined Buff

0

3L-7L:18L-18R

Item Description

8L-12L:18L-18R

Outside Track:Middle | Middle Track:Middle

|                      |                     | 15                   |  |  |
|----------------------|---------------------|----------------------|--|--|
|                      |                     |                      |  |  |
|                      |                     |                      |  |  |
|                      |                     | 5                    |  |  |
|                      |                     |                      |  |  |
| 18L-18R:17R-13R      | 18L-18R:12R-8R      | 18L-18R:7R-3R        |  |  |
| MIddle: Inside Track | Middle:Middle Track | Middle:Outside Track |  |  |
| 1.03                 | 2.97                | 11                   |  |  |
|                      |                     |                      |  |  |