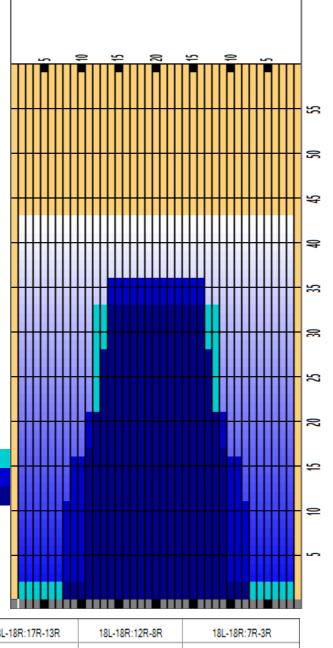

Cleaner Ratio Main Mix 5:1 Forward
Cleaner Ratio Back End Mix 5:1 Reverse
Cleaner Ratio Back End Distance 59 Combined

Buffer RPM: 4 = 720 | 3 = 500 | 2 = 200 | 1 = 100

| Item                                                                   | 3L-7L:18L-18R        | 8L-12L:18L-18R      | 13L-17L:18L-18R     | 18L-18R:17R-13R      | 18L-18R:12R-8R      | 18L-18R:7R-3R        |  |
|------------------------------------------------------------------------|----------------------|---------------------|---------------------|----------------------|---------------------|----------------------|--|
| Description                                                            | Outside Track:Middle | Middle Track:Middle | Inside Track:Middle | MIddle: Inside Track | Middle:Middle Track | Middle:Outside Track |  |
| Track Zone Ratio                                                       | 12.9                 | 2.84                | 1.03                | 1.03                 | 2.84                | 12.9                 |  |
| 1500<br>1350<br>1200<br>1050<br>900<br>750<br>600<br>450<br>300<br>150 | 3 4 5 6 7 8 9        | 10 11 12 13 14 15   | 16 17 18 19 20 19 1 | 18 17 16 15 14 13 12 | 11 10 9 8 7 6       | 5 4 3 2 1            |  |